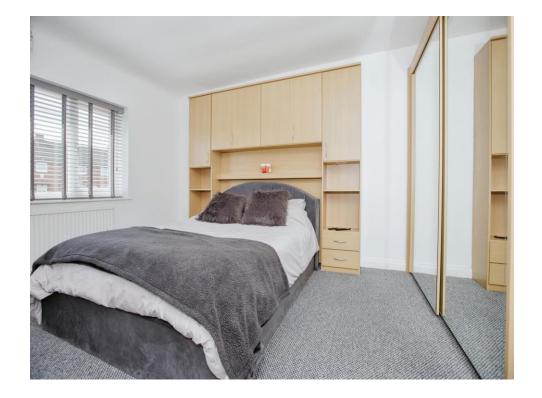

#### Bedroom 1

12' 7" x 11' 7" ( 3.84m x 3.53m ) With carpet, radiators, fitted wardrobes & window to the front

#### Bedroom 2

9' 7" x 12' 8" ( 2.92m x 3.86m ) With carpet, radiators & window to the rear

### Bedroom 3

9' 9" x 7' 4" ( 2.97m x 2.24m ) With carpet, radiators & window to the front