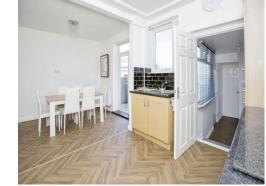

#### **Kitchen/Dining Room**

18' 2" x 11' 5" (5.54m x 3.48m)

Fully fitted kitchen, with dining area, patio door to the garden & access to the utility room

#### Utility

9' 6" x 7' 1" ( 2.90m x 2.16m ) Window to the rear, plumbing for washing machine & access to the downstairs toilet