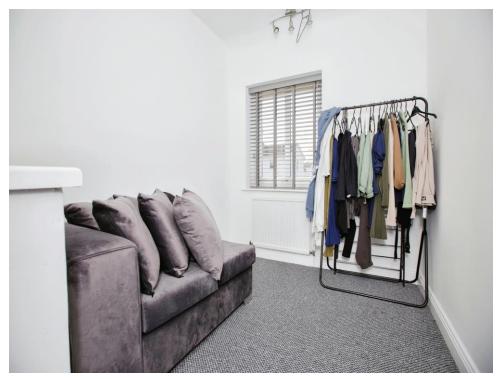

#### Toilet

5' 3" x 7' 1" ( 1.60m x 2.16m ) **Study Room** 

With carpet floor, radiators and window to the rear