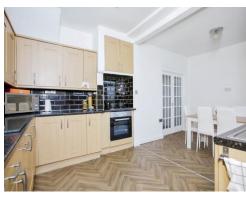

#### **Kitchen/Dining Room**

18' 2" x 11' 5" (5.54m x 3.48m)

Fully fitted kitchen, with dining area, patio door to the garden & access to the utility room