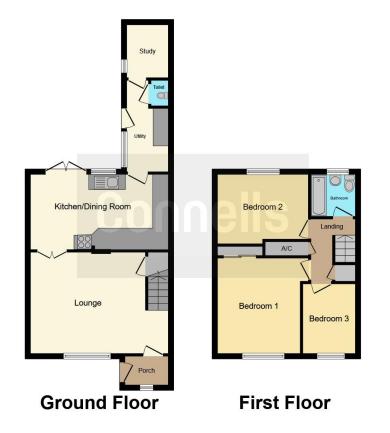

#### **Ground Floor**

**Porch** 5' 2" x 6' 4" ( 1.57m x 1.93m ) **Lounge** 18' 2" x 14' 4" ( 5.54m x 4.37m )

With carpet, radiators, understairs cupboard  $\&\xspace$  window to the front

#### **Kitchen/Dining Room**

18' 2" x 11' 5" (5.54m x 3.48m)

Fully fitted kitchen, with dining area, patio door to the garden & access to the utility room

#### Utility

9' 6" x 7' 1" ( 2.90m x 2.16m ) Window to the rear, plumbing for washing machine & access to the downstairs toilet

#### Toilet

5' 3" x 7' 1" ( 1.60m x 2.16m ) **Study Room** 

With carpet floor, radiators and window to the rear

#### **First Floor**

#### Bedroom 1

12' 7" x 11' 7" ( 3.84m x 3.53m ) With carpet, radiators, fitted wardrobes & window to the front

#### Bedroom 2

9' 7" x 12' 8" ( 2.92m x 3.86m ) With carpet, radiators & window to the rear

### Bedroom 3

9' 9" x 7' 4" ( 2.97m x 2.24m ) With carpet, radiators & window to the front

#### Bathroom

5' 4" x 6' 1" (  $1.63m\ x\ 1.85m$  ) Having a bath, wash hand basin & toilet

Residential Sales & Lettings | Mortgage Services | Conveyancing | Surveyors | Land & New Homes

This floor plan is for illustrative purposes only. It is not drawn to scale. Any measurements, floor areas (including any total floor area), openings and orientation are approximate. No details are guaranteed, they cannot be relied upon for any purpose and they do not form part of any agreement. No liability is taken for any error, omission or misstatement. A party must rely upon its own inspection(s). Powered by www.focalagent.com