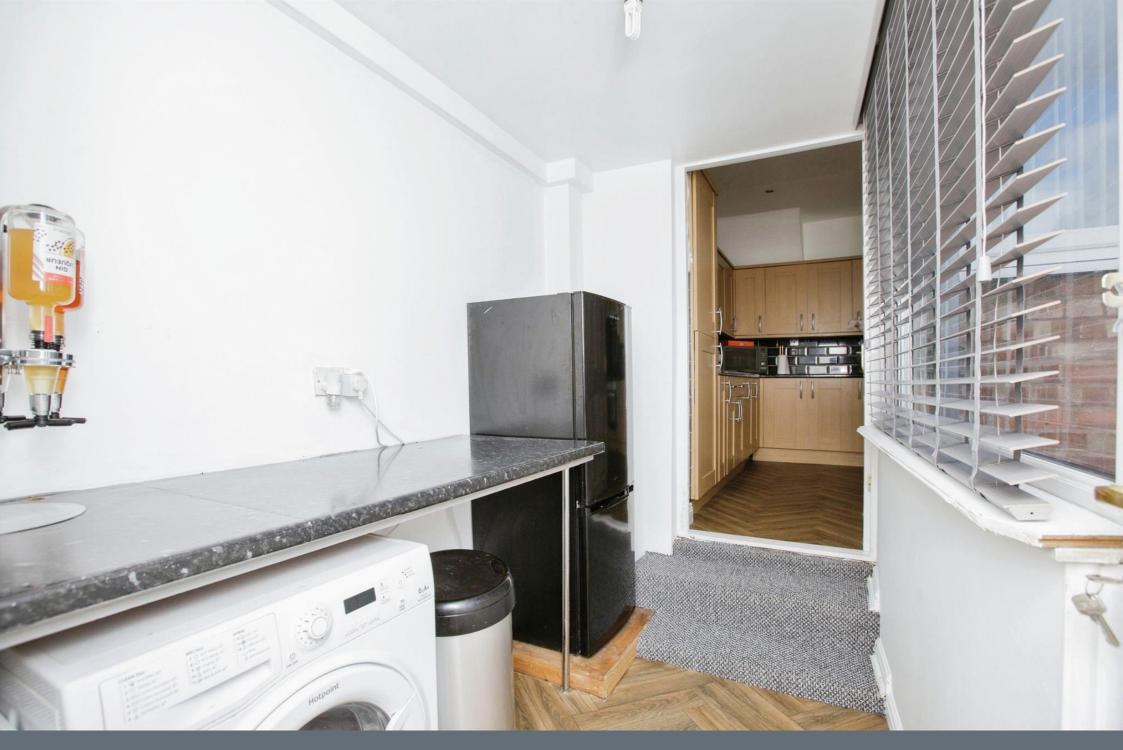

#### Utility

9' 6" x 7' 1" ( 2.90m x 2.16m ) Window to the rear, plumbing for washing machine & access to the downstairs toilet