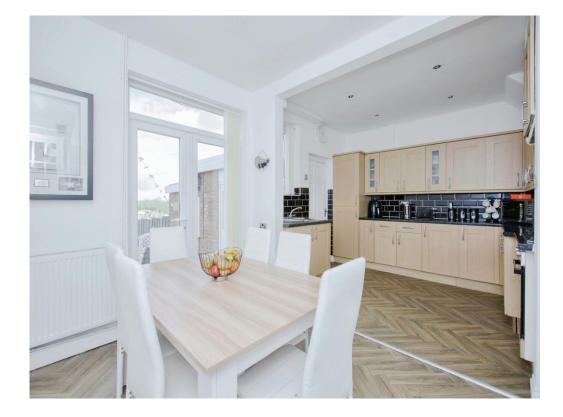

#### **Kitchen/Dining Room**

18' 2" x 11' 5" (5.54m x 3.48m)

Fully fitted kitchen, with dining area, patio door to the garden & access to the utility room