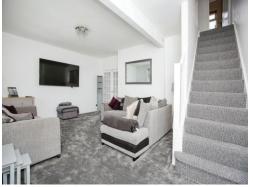

#### **Ground Floor**

**Porch** 5' 2" x 6' 4" ( 1.57m x 1.93m ) **Lounge** 18' 2" x 14' 4" ( 5.54m x 4.37m )

With carpet, radiators, understairs cupboard  $\&\xspace$  window to the front