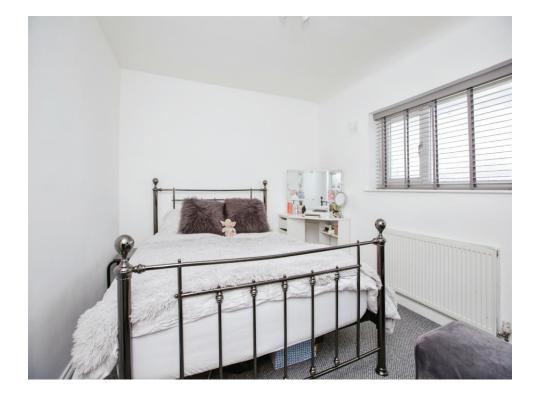

#### Bedroom 1

12' 7" x 11' 7" ( 3.84m x 3.53m ) With carpet, radiators, fitted wardrobes & window to the front

#### Bedroom 2

9' 7" x 12' 8" ( 2.92m x 3.86m ) With carpet, radiators & window to the rear

### Bedroom 3

9' 9" x 7' 4" ( 2.97m x 2.24m ) With carpet, radiators & window to the front