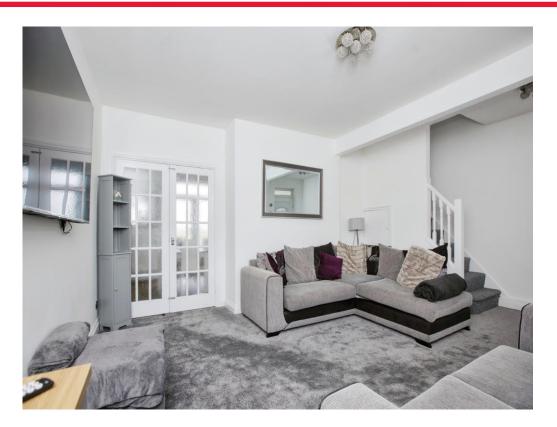

#### **Ground Floor**

**Porch** 5' 2" x 6' 4" ( 1.57m x 1.93m ) **Lounge** 18' 2" x 14' 4" ( 5.54m x 4.37m )

With carpet, radiators, understairs cupboard  $\&\xspace$  window to the front