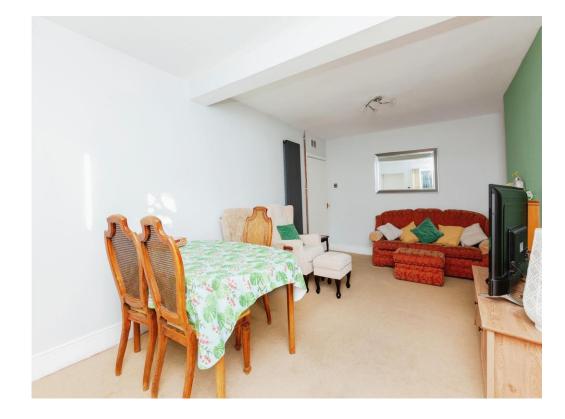

## **Dining Room**

11' 10" x 12' 10" ( 3.61m x 3.91m )

Having a carpet floor, radiator & bay window to the front

### Lounge

18' 9" x 11' 10" ( 5.71m x 3.61m )

Having a carpet floor, radiator, electric fire place & patio door to the rear garden