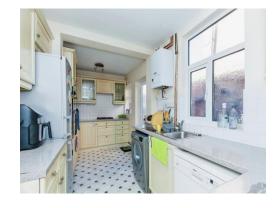

#### Kitchen

7' 6" x 16' 1" ( 2.29m x 4.90m )

Fitted with arange of wall and base units, sink unit, plumbing for washing machine and dishwasher, window and access to the garden