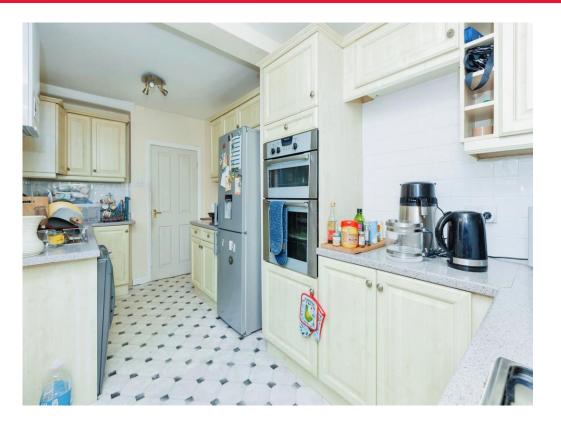

#### Kitchen

7' 6" x 16' 1" ( 2.29m x 4.90m )

Fitted with arange of wall and base units, sink unit, plumbing for washing machine and dishwasher, window and access to the garden