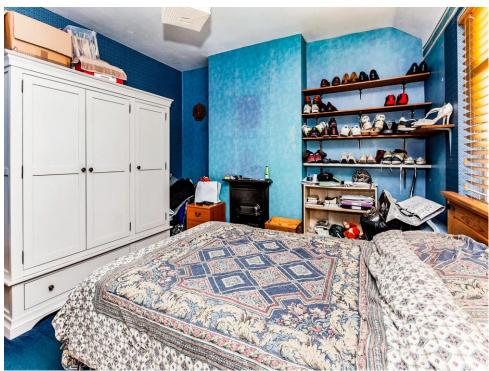

#### Bedroom 2

12' x 11' 7" ( 3.66m x 3.53m )

Having a carpet floor, radiator & window to the rear

#### Bedroom 3

7' 7" x 6' 11" ( 2.31m x 2.11m )

Having a carpet floor, radiator & window to the front