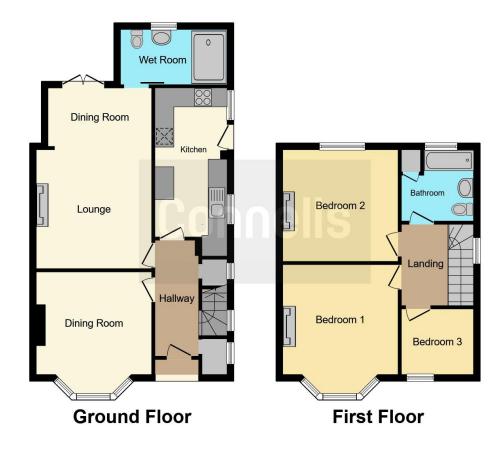

### **Ground Floor**

# Hallway

7' 6" x 12' 1" ( 2.29m x 3.68m )

## **Dining Room**

11' 10" x 12' 10" ( 3.61m x 3.91m )

Having a carpet floor, radiator & bay window to the front

### Lounge

18' 9" x 11' 10" ( 5.71m x 3.61m )

Having a carpet floor, radiator, electric fire place & patio door to the rear garden

#### Kitchen

7' 6" x 16' 1" ( 2.29m x 4.90m )

Fitted with arange of wall and base units, sink unit, plumbing for washing machine and dishwasher, window and access to the garden

#### **Wet Room**

11' 1" x 5' 9" ( 3.38m x 1.75m )

Having a wash hand basin, radiator, toilet & shower point

#### First Floor

#### **Bedroom 1**

12' x 13' 5" ( 3.66m x 4.09m )

Having a carpet floor, radiator & bay window to the front

#### Bedroom 2

12' x 11' 7" ( 3.66m x 3.53m )

Having a carpet floor, radiator & window to the rear

#### Bedroom 3

7' 7" x 6' 11" ( 2.31m x 2.11m )

Having a carpet floor, radiator & window to the front

#### Bathroom

7' 6" x 7' 5" ( 2.29m x 2.26m )

Fitted with a bath, wash hand basin, toilet & radiator