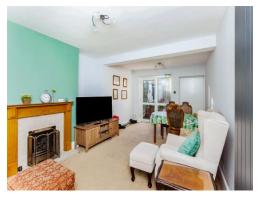

### Lounge

18' 9" x 11' 10" ( 5.71m x 3.61m )

Having a carpet floor, radiator, electric fire place & patio door to the rear garden