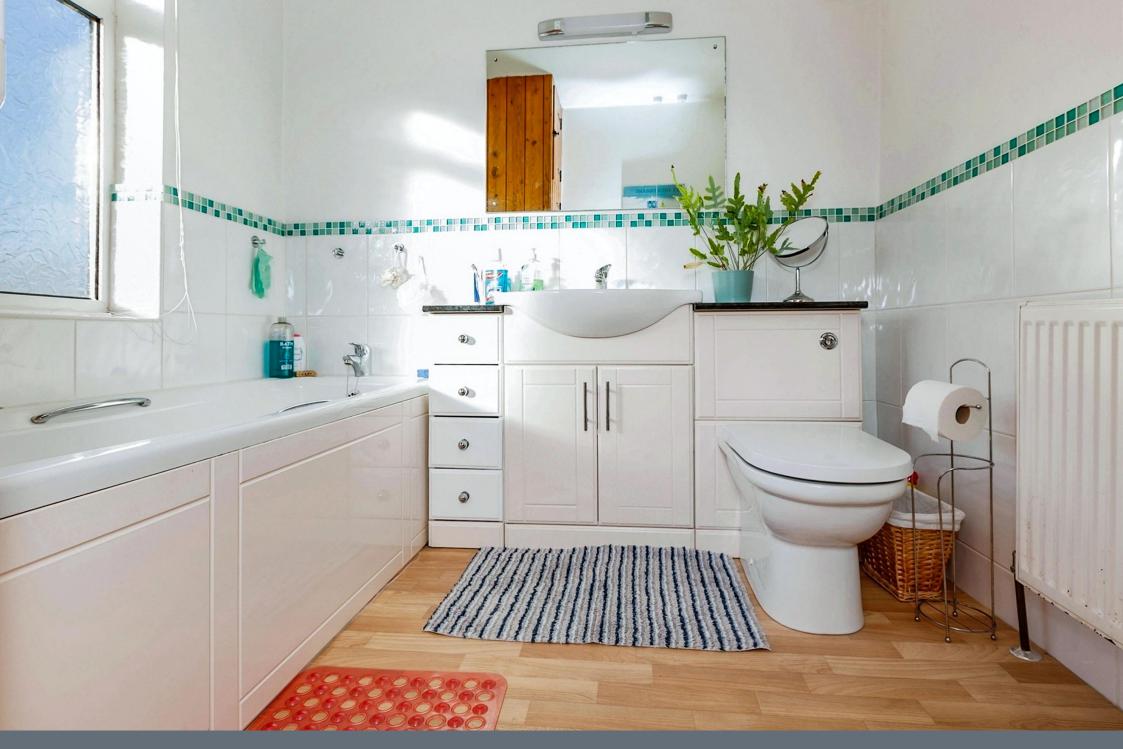

#### Bathroom

7' 6" x 7' 5" ( 2.29m x 2.26m )

Fitted with a bath, wash hand basin, toilet & radiator