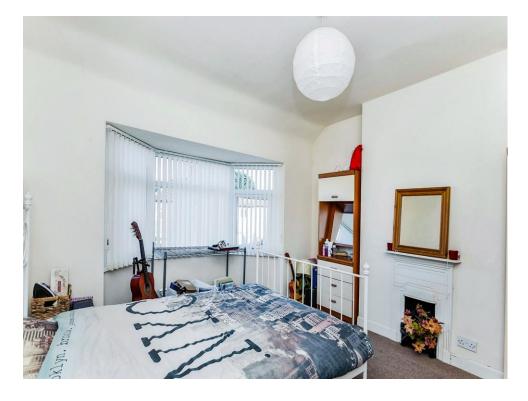

#### **Bedroom 1**

12' x 13' 5" ( 3.66m x 4.09m )

Having a carpet floor, radiator & bay window to the front