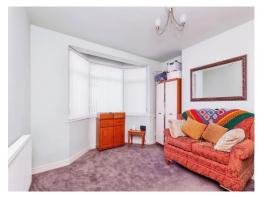

#### **Bedroom 1**

12' x 13' 5" ( 3.66m x 4.09m )

Having a carpet floor, radiator & bay window to the front

#### Bedroom 2

12' x 11' 7" ( 3.66m x 3.53m )

Having a carpet floor, radiator & window to the rear

#### Bedroom 3

7' 7" x 6' 11" ( 2.31m x 2.11m )

Having a carpet floor, radiator & window to the front