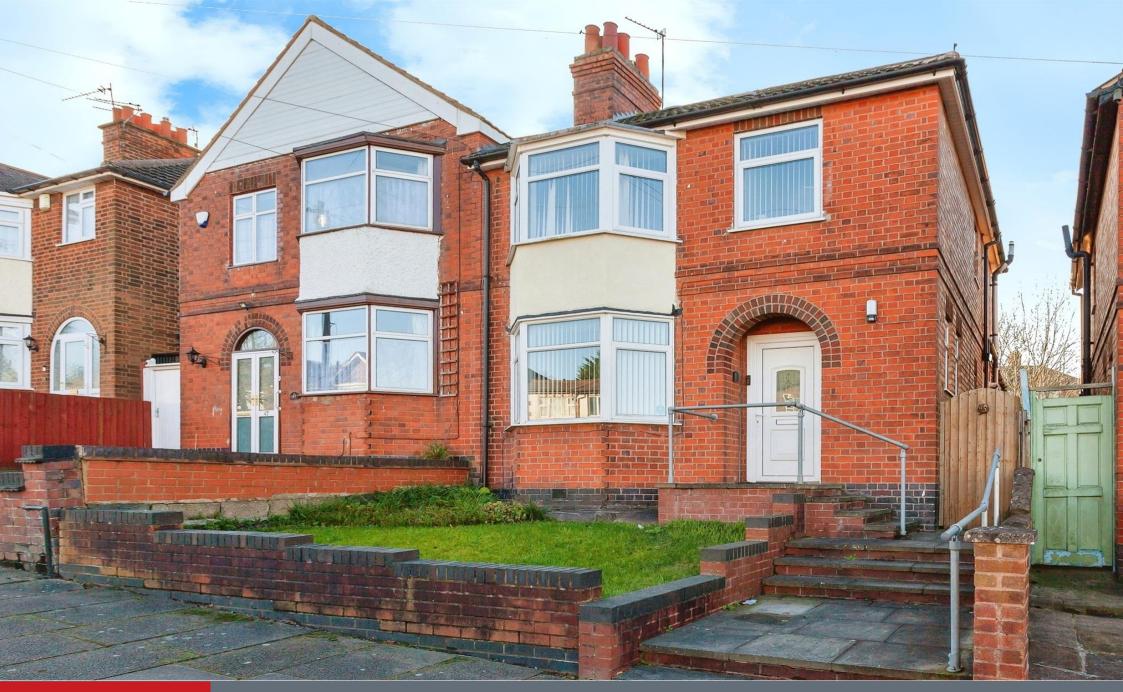

# **Property Description**

This three bedroom semi-detached property is located within the popular Evington location which offers fantastic local amenities, transport links, place of worship and well regarded local schools. The property offers two good size reception rooms and a good sized front & rear garden.

When entering the property you have an entrance hallway which in turn leads into the dining room which offers a bay window to the front. The spacious lounge with a patio door to the rear garden. The kitchen offers ample storage space provided by the wall and base units. Also the ground floor provides storage cupboard inc. under stairs storage and wet room.