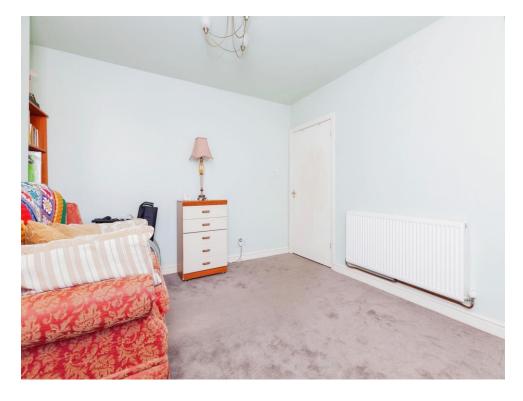

#### **Bedroom 1**

12' x 13' 5" ( 3.66m x 4.09m )

Having a carpet floor, radiator & bay window to the front

#### Bedroom 2

12' x 11' 7" ( 3.66m x 3.53m )

Having a carpet floor, radiator & window to the rear

#### Bedroom 3

7' 7" x 6' 11" ( 2.31m x 2.11m )

Having a carpet floor, radiator & window to the front