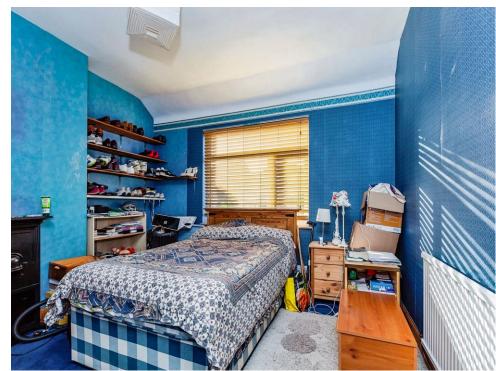

#### Bedroom 2

12' x 11' 7" ( 3.66m x 3.53m )

Having a carpet floor, radiator & window to the rear

#### Bedroom 3

7' 7" x 6' 11" ( 2.31m x 2.11m )

Having a carpet floor, radiator & window to the front