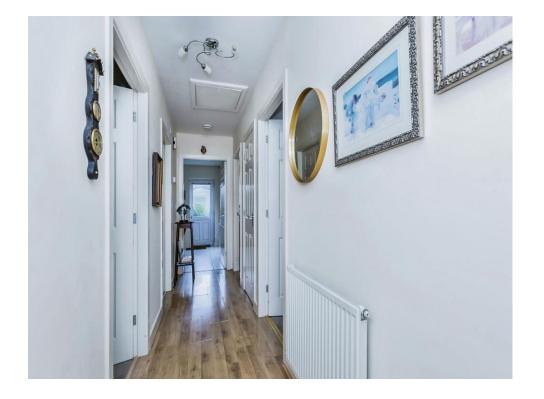

#### Hallway

18' 6" x 4' 4" ( 5.64m x 1.32m ) Bedroom 1

11' x 14' 2" ( 3.35m x 4.32m ) Having a carpet floor, radiator & window to the front