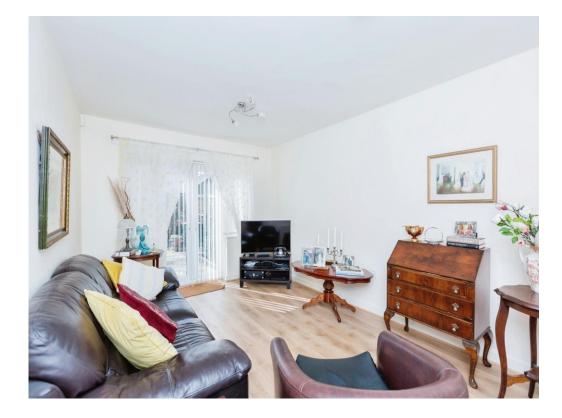

#### Lounge

10' 7" x 16' 4" ( 3.23m x 4.98m ) Having a radiator & patio door to the rear garden