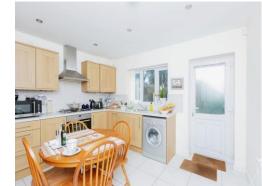

#### **Kitchen/Diner**

12' 3" x 11' 9" ( 3.73m x 3.58m ) Fitted kitchen (all appliance includes), tilled floor, diner area, window & door to the rear