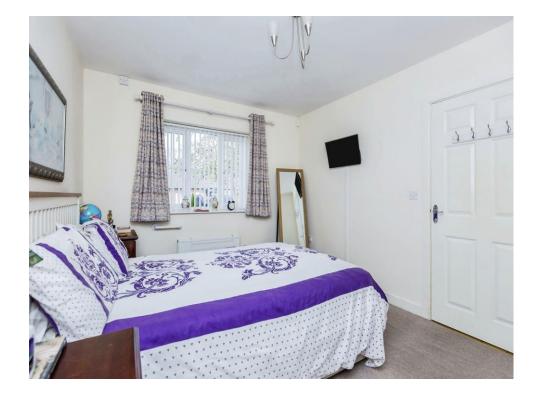

#### Hallway

18' 6" x 4' 4" ( 5.64m x 1.32m ) Bedroom 1

11' x 14' 2" ( 3.35m x 4.32m ) Having a carpet floor, radiator & window to the front