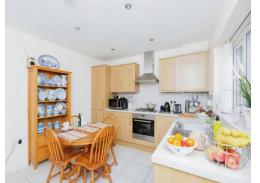

#### **Kitchen/Diner**

12' 3" x 11' 9" ( 3.73m x 3.58m ) Fitted kitchen (all appliance includes), tilled floor, diner area, window & door to the rear