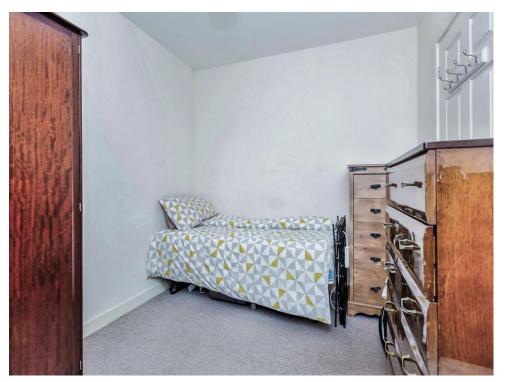

#### Bedroom 2

 $8^{\prime}\,8^{\prime\prime}\,x\,11^{\prime}\,8^{\prime\prime}$  (  $2.64m\,x\,3.56m$  ) Having a carpet floor, radiator & window to the front