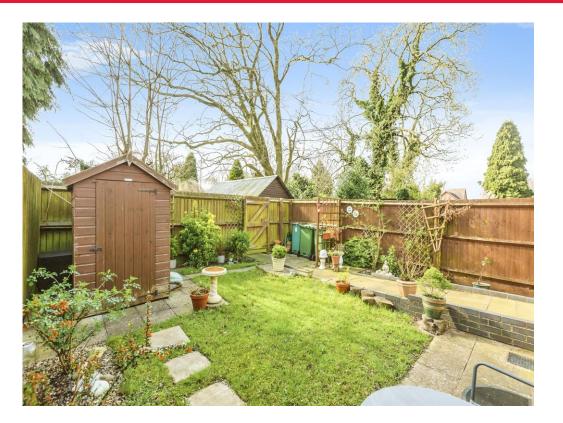

Entering through the front door you'll be greeted by an entrance hallway, with both bedrooms located to the front of the property. Spacious lounge, a kitchen/dining room & family bathroom.

The outside space includes cosy and wellmaintained rear garden as well as lawn area to the front & allocated parking space. There are additional visitor spaces available.