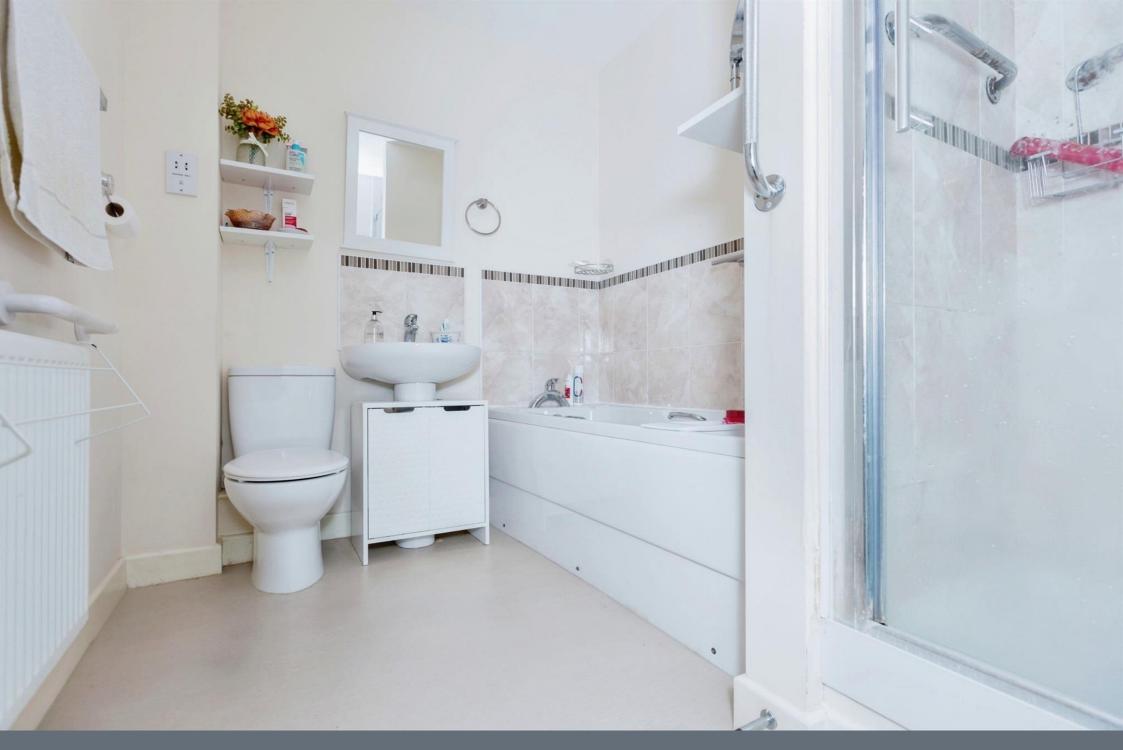

#### Bathroom

8' 3" x 6' 6" ( 2.51m x 1.98m ) Fitted with a wash hand basin, a bath, cubical shower & toilet

Residential Sales & Lettings | Mortgage Services | Conveyancing | Surveyors | Land & New Homes