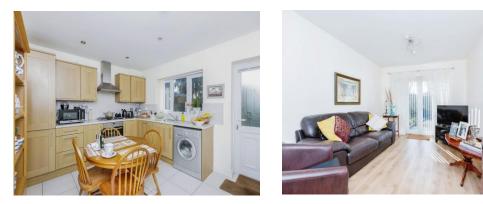

#### **Kitchen/Diner**

12' 3" x 11' 9" ( 3.73m x 3.58m ) Fitted kitchen (all appliance includes), tilled floor, diner area, window & door to the rear

#### Lounge

10' 7" x 16' 4" ( 3.23m x 4.98m ) Having a radiator & patio door to the rear garden