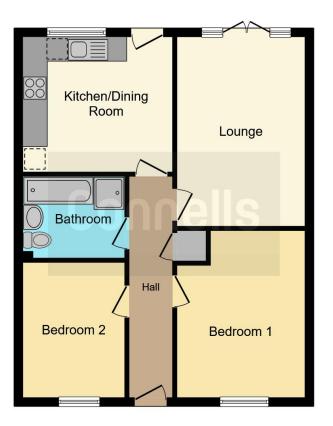

Entering through the front door you'll be greeted by an entrance hallway, with both bedrooms located to the front of the property. Spacious lounge, a kitchen/dining room & family bathroom.

The outside space includes cosy and wellmaintained rear garden as well as lawn area to the front & allocated parking space. There are additional visitor spaces available.

#### Hallway

18' 6" x 4' 4" ( 5.64m x 1.32m ) Bedroom 1

11' x 14' 2" ( 3.35m x 4.32m ) Having a carpet floor, radiator & window to the front

#### Bedroom 2

 $8^{\prime}\,8^{\prime\prime}\,x\,11^{\prime}\,8^{\prime\prime}$  (  $2.64m\,x\,3.56m$  ) Having a carpet floor, radiator & window to the front

#### **Kitchen/Diner**

12' 3" x 11' 9" ( 3.73m x 3.58m ) Fitted kitchen (all appliance includes), tilled floor, diner area, window & door to the rear

#### Lounge

10' 7" x 16' 4" ( 3.23m x 4.98m ) Having a radiator & patio door to the rear garden

#### Bathroom

8' 3" x 6' 6" ( 2.51m x 1.98m ) Fitted with a wash hand basin, a bath, cubical shower & toilet

Residential Sales & Lettings | Mortgage Services | Conveyancing | Surveyors | Land & New Homes