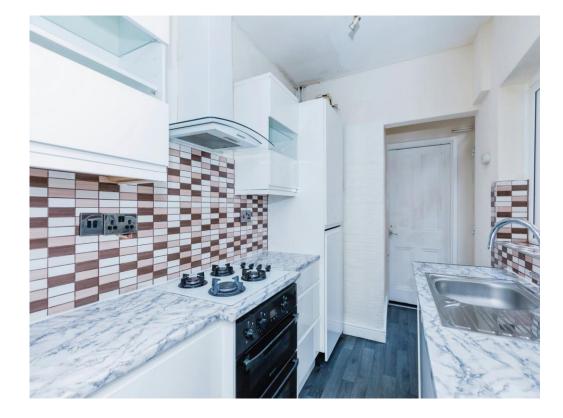

### Kitchen

Having a range of wall and base units, sink unit with window over, built in oven & hob with an extractor fan over, access to the rear & new boiler (less than 2 y.o.)