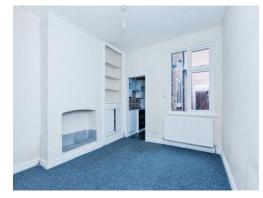

#### Lounge

Having a carpet floor, radiator, ornamental fire place & window to the front

#### **Dining Room**

Having a carpet floor, radiator, window to the