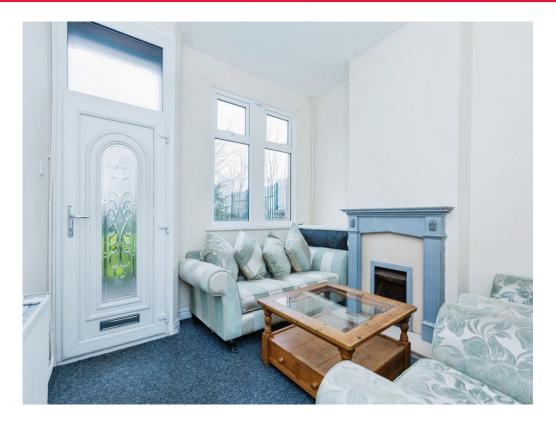

#### Lounge

Having a carpet floor, radiator, ornamental fire place & window to the front