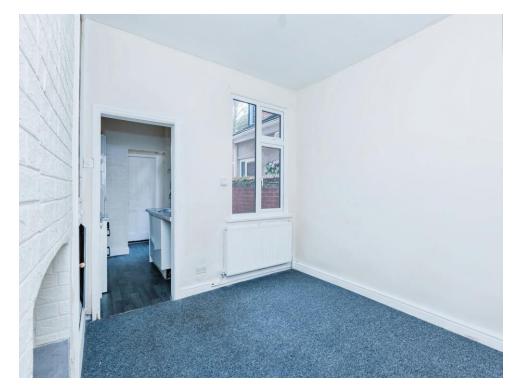

#### Lounge

Having a carpet floor, radiator, ornamental fire place & window to the front

#### **Dining Room**

Having a carpet floor, radiator, window to the