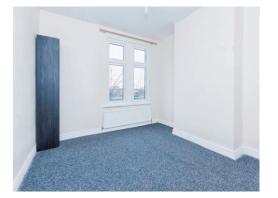

### **Bedroom 1**

Having a carpet floor, radiator, fitted wardrobes & window to the front

# Bedroom 2

Having a carpet floor, radiator, fitted wardrobes & window to the rear