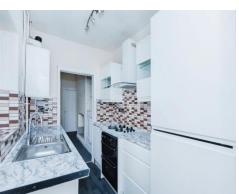

### Kitchen

Having a range of wall and base units, sink unit with window over, built in oven & hob with an extractor fan over, access to the rear & new boiler (less than 2 y.o.)