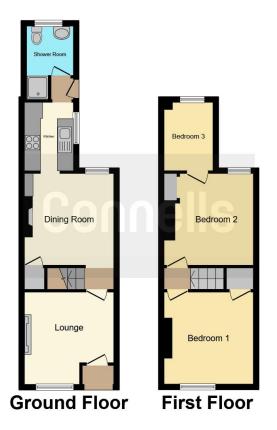

#### **Ground Floor**

#### Lounge

Having a carpet floor, radiator, ornamental fire place & window to the front

#### **Dining Room**

Having a carpet floor, radiator, window to the

### Kitchen

Having a range of wall and base units, sink unit with window over, built in oven & hob with an extractor fan over, access to the rear & new boiler (less than 2 y.o.)

# Bathroom

Having a wash hand basin, toilet & shower unit

# **First Floor**

### **Bedroom 1**

Having a carpet floor, radiator, fitted wardrobes & window to the front

# Bedroom 2

Having a carpet floor, radiator, fitted wardrobes & window to the rear

### Bedroom 3

Having a carpet floor, radiator & window to the rear

Residential Sales & Lettings | Mortgage Services | Conveyancing | Surveyors | Land & New Homes

This floor plan is for illustrative purposes only. It is not drawn to scale. Any measurements, floor areas (including any total floor area), openings and orientation are approximate. No details are guaranteed, they cannot be relied upon for any purpose and they do not form part of any agreement. No liability is taken for any error, omission or misstatement. A party must rely upon its own inspection(s). Powered by www.focalagent.com