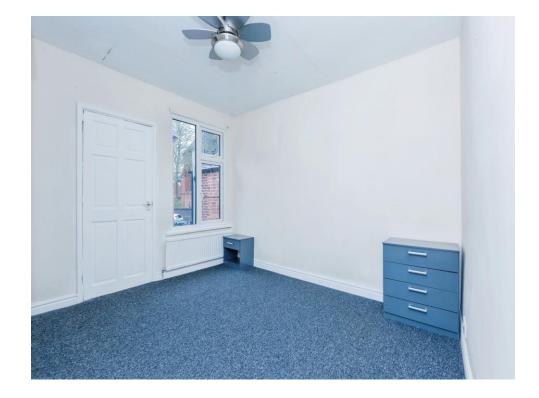

### **Bedroom 1**

Having a carpet floor, radiator, fitted wardrobes & window to the front

# Bedroom 2

Having a carpet floor, radiator, fitted wardrobes & window to the rear