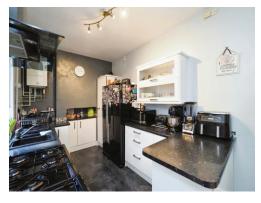

#### Kitchen

17' 7" x 7' 6" (5.36m x 2.29m)

New kitchen fitted with a range of base units, sink unit with a window over, a fitted storage & access to the rear aspect