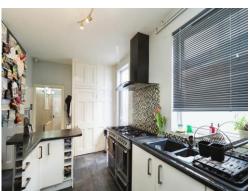

#### Kitchen

17' 7" x 7' 6" (5.36m x 2.29m)

New kitchen fitted with a range of base units, sink unit with a window over, a fitted storage & access to the rear aspect