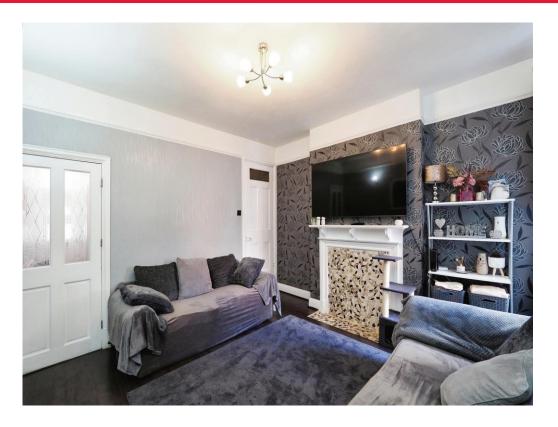

## Lounge

12' 4" x 11' 7" ( 3.76m x 3.53m )

Having a laminate flooring, radiator,

ornamental fireplace & window to the rear aspect