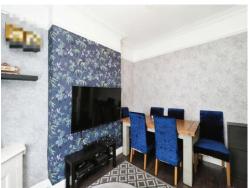

## **Dining Room**

10' 3" x 11' 2" ( 3.12m x 3.40m )

Having a laminate flooring, radiator & window to the front

## Lounge

12' 4" x 11' 7" ( 3.76m x 3.53m )

Having a laminate flooring, radiator,

ornamental fireplace & window to the rear aspect