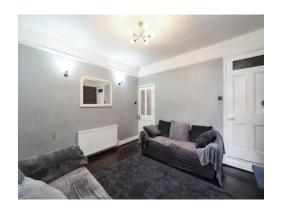

## Lounge

12' 4" x 11' 7" ( 3.76m x 3.53m )

Having a laminate flooring, radiator,

ornamental fireplace & window to the rear aspect