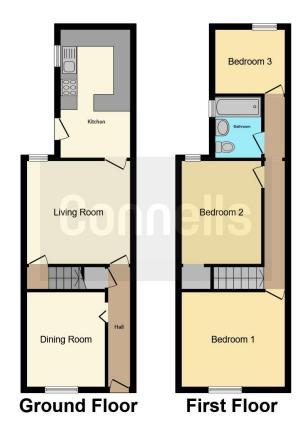

#### **Ground Floor**

### Hallway

14' 3" x 2' 8" ( 4.34m x 0.81m )

## **Dining Room**

10' 3" x 11' 2" ( 3.12m x 3.40m )

Having a laminate flooring, radiator & window to the front

## Lounge

12' 4" x 11' 7" ( 3.76m x 3.53m )

Having a laminate flooring, radiator,

ornamental fireplace & window to the rear aspect

#### Kitchen

17' 7" x 7' 6" (5.36m x 2.29m)

New kitchen fitted with a range of base units, sink unit with a window over, a fitted storage & access to the rear aspect

#### First Floor

#### Bedroom 1

12' 4" x 13' 2" ( 3.76m x 4.01m )

Having a carpet floor, radiator & window to the front

#### Bedroom 2

12' 9" x 12' 3" ( 3.89m x 3.73m )

Having a carpet floor, radiator & window to the rear

#### Bedroom 3

8' 5" x 7' 8" ( 2.57m x 2.34m )

Having a carpet floor, radiator & window to the rear

#### Bathroom

5' 9" x 7' 8" ( 1.75m x 2.34m )

Fitted with a bath with shower over, wash hand basin, toilet & window to the rear

Residential Sales & Lettings | Mortgage Services | Conveyancing | Surveyors | Land & New Homes