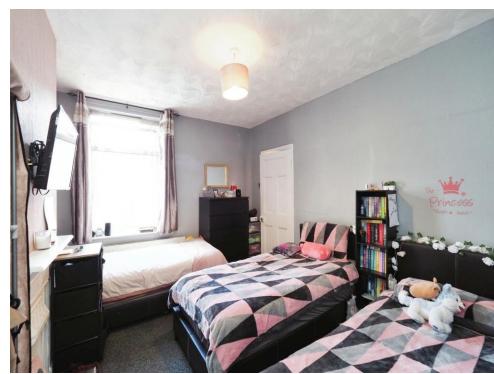

#### Bedroom 1

12' 4" x 13' 2" ( 3.76m x 4.01m )

Having a carpet floor, radiator & window to the front

#### Bedroom 2

12' 9" x 12' 3" ( 3.89m x 3.73m )

Having a carpet floor, radiator & window to the rear

#### Bedroom 3

8' 5" x 7' 8" ( 2.57m x 2.34m )

Having a carpet floor, radiator & window to the rear