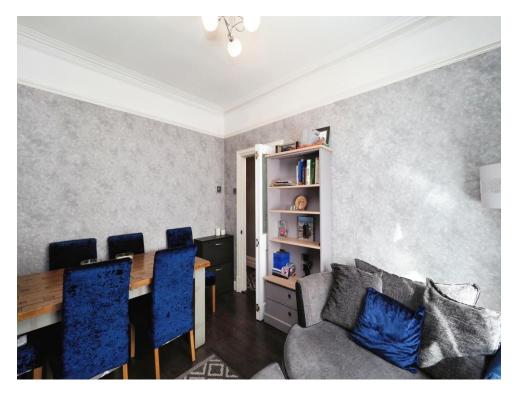

## Lounge

12' 4" x 11' 7" ( 3.76m x 3.53m )

Having a laminate flooring, radiator,

ornamental fireplace & window to the rear aspect