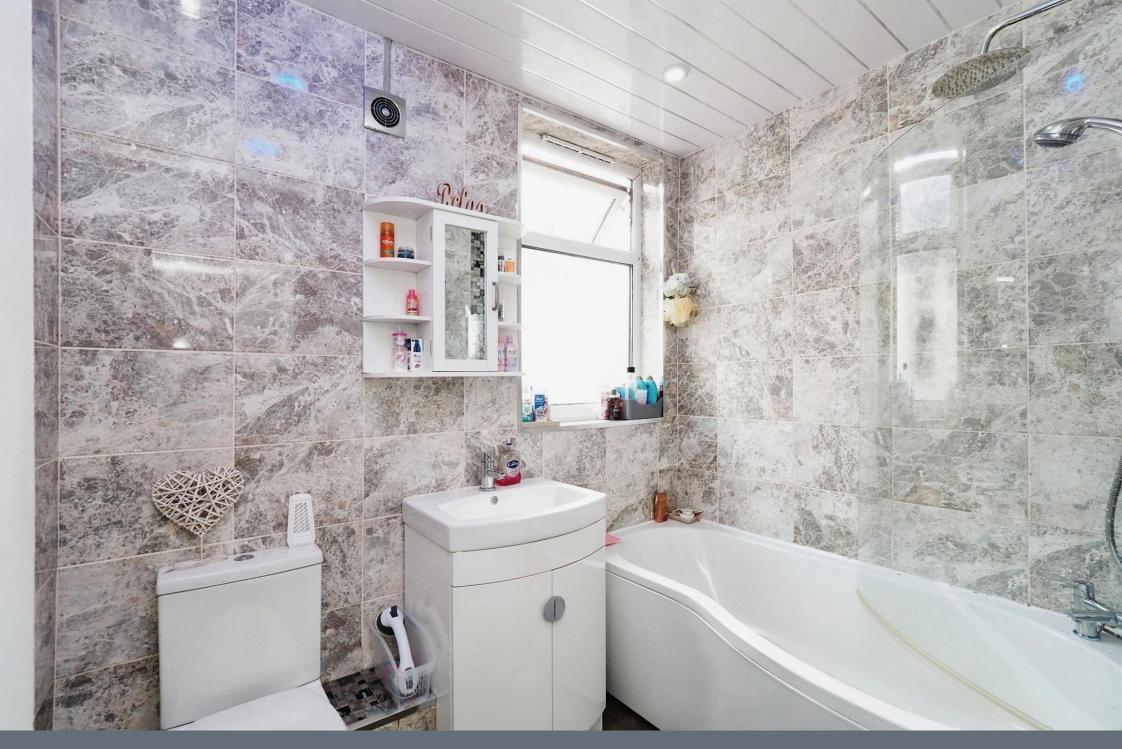

#### Bathroom

5' 9" x 7' 8" ( 1.75m x 2.34m )

Fitted with a bath with shower over, wash hand basin, toilet & window to the rear

Residential Sales & Lettings | Mortgage Services | Conveyancing | Surveyors | Land & New Homes