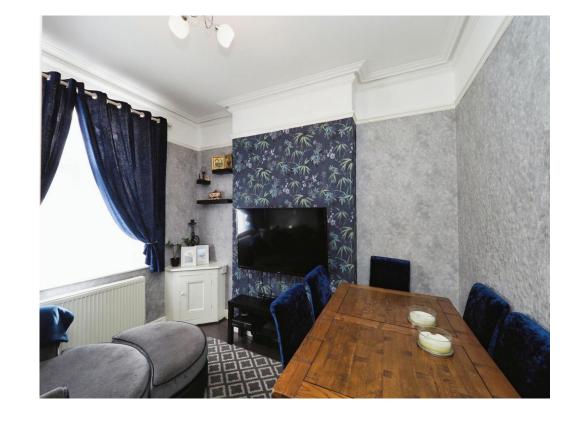

## **Dining Room**

10' 3" x 11' 2" ( 3.12m x 3.40m )

Having a laminate flooring, radiator & window to the front

## Lounge

12' 4" x 11' 7" ( 3.76m x 3.53m )

Having a laminate flooring, radiator,

ornamental fireplace & window to the rear aspect