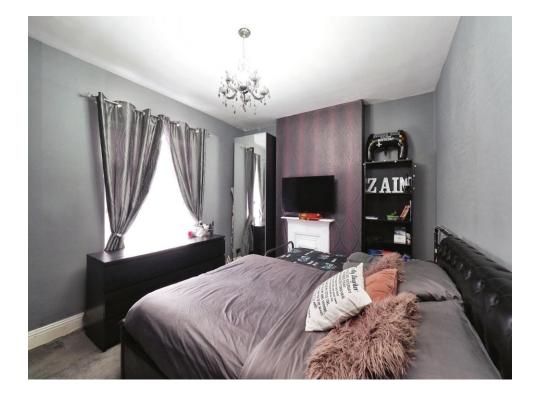

#### Bedroom 1

12' 4" x 13' 2" ( 3.76m x 4.01m )

Having a carpet floor, radiator & window to the front

#### Bedroom 2

12' 9" x 12' 3" ( 3.89m x 3.73m )

Having a carpet floor, radiator & window to the rear

#### Bedroom 3

8' 5" x 7' 8" ( 2.57m x 2.34m )

Having a carpet floor, radiator & window to the rear