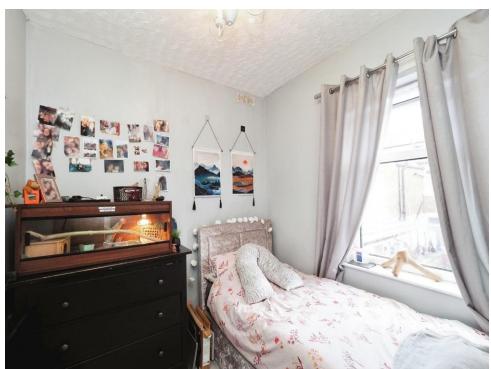

#### Bedroom 1

12' 4" x 13' 2" ( 3.76m x 4.01m )

Having a carpet floor, radiator & window to the front

#### Bedroom 2

12' 9" x 12' 3" ( 3.89m x 3.73m )

Having a carpet floor, radiator & window to the rear

#### Bedroom 3

8' 5" x 7' 8" ( 2.57m x 2.34m )

Having a carpet floor, radiator & window to the rear