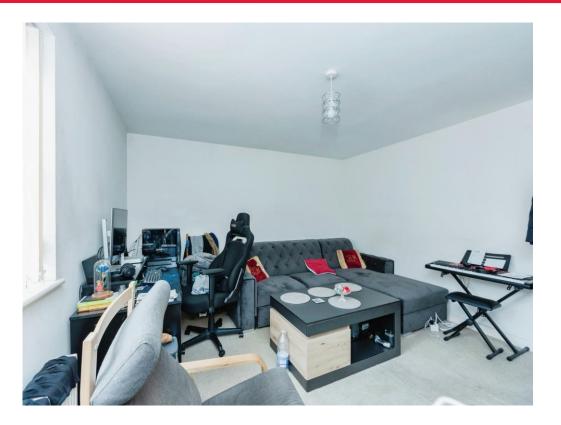

## Lounge/dining Room

12' 10" x 15' 10" ( 3.91m x 4.83m )

Having a carpet floor, radiator & well-sized window