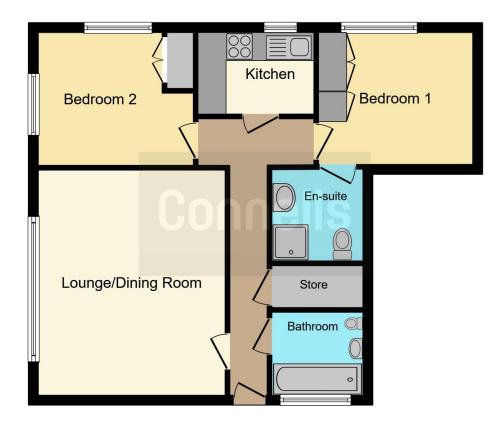

## Hallway

## Lounge/dining Room

12' 10" x 15' 10" ( 3.91m x 4.83m )

Having a carpet floor, radiator & well-sized window

#### Kitchen

8' 1" x 5' 6" ( 2.46m x 1.68m )

Fitted with a range of wall & base units, built in hob and oven with an extractor fan over & sink unit

#### **Bedroom 1**

11' 1" x 9' 3" ( 3.38m x 2.82m )

Having a carpet floor, radiator, fitted wardrobes & window

#### **En-Suite**

6' 4" x 6' 2" ( 1.93m x 1.88m )

Fitted with a cubical shower, wash hand basin, toilet & radiator

#### Bedroom 2

10' 10" x 9' 4" ( 3.30m x 2.84m )

Having a carpet floor, radiator, fitted wardrobe & window

#### Bathroom

6' 4" x 5' 10" ( 1.93m x 1.78m )

Fitted with a bath, wash hand basin, toilet & radiator

Residential Sales & Lettings | Mortgage Services | Conveyancing | Surveyors | Land & New Homes

This floor plan is for illustrative purposes only. It is not drawn to scale. Any measurements, floor areas (including any total floor area), openings and orientation are approximate. No details are guaranteed, they cannot be relied upon for any purpose and they do not form part of any agreement. No liability is taken for any error, omission or misstatement. A party must rely upon its own inspection(s). Powered by www.focalagent.com