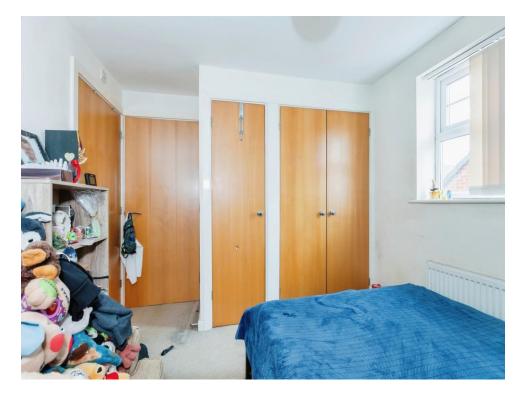

#### **Bedroom 1**

11' 1" x 9' 3" ( 3.38m x 2.82m )

Having a carpet floor, radiator, fitted wardrobes & window

#### Bedroom 2

10' 10" x 9' 4" ( 3.30m x 2.84m )

Having a carpet floor, radiator, fitted wardrobe & window