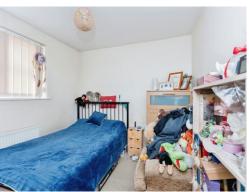

#### **Bedroom 1**

11' 1" x 9' 3" ( 3.38m x 2.82m )

Having a carpet floor, radiator, fitted wardrobes & window

#### Bedroom 2

10' 10" x 9' 4" ( 3.30m x 2.84m )

Having a carpet floor, radiator, fitted wardrobe & window