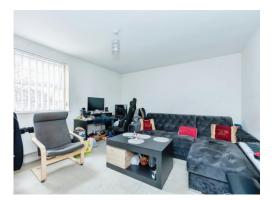

## Lounge/dining Room

12' 10" x 15' 10" ( 3.91m x 4.83m )

Having a carpet floor, radiator & well-sized window