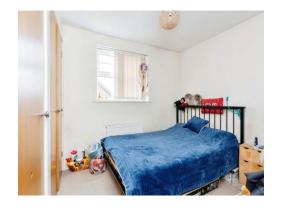

#### **Bedroom 1**

11' 1" x 9' 3" ( 3.38m x 2.82m )

Having a carpet floor, radiator, fitted wardrobes & window

#### Bedroom 2

10' 10" x 9' 4" ( 3.30m x 2.84m )

Having a carpet floor, radiator, fitted wardrobe & window