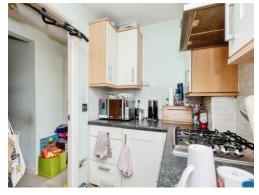

#### Kitchen

8' 1" x 5' 6" ( 2.46m x 1.68m )

Fitted with a range of wall & base units, built in hob and oven with an extractor fan over & sink unit