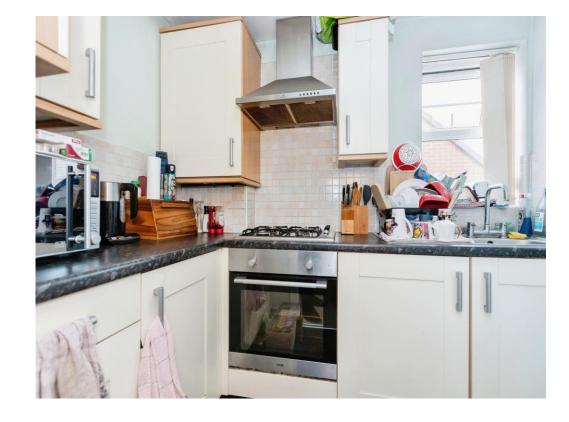

#### Kitchen

8' 1" x 5' 6" ( 2.46m x 1.68m )

Fitted with a range of wall & base units, built in hob and oven with an extractor fan over & sink unit