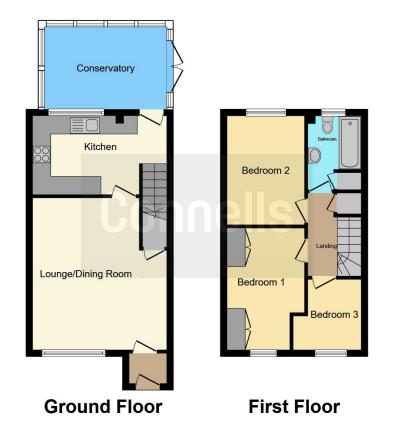

As you step inside, you'll be greeted by a living and dining area, fitted kitchen with an access to the bright and beautiful conservatory room on the ground floor.

Moving upstairs you'll find two double bedrooms & one cosy single bedroom and family bathroom.

The property also provides front & rear gardens and allocated on-street parking.

**Ground Floor** 

Porch

## Lounge/dining Room

11' 3" x 16' 4" ( 3.43m x 4.98m )

Having a laminate flooring, radiators, walk in storage & good-sized window to the front

## Kitchen

14' 4" x 8' 5" ( 4.37m x 2.57m )

Fitted with a range of wall and base units, sink unit, plumbing for a dishwasher & washing machine, built in hob and oven, window and door to the conservatory

# Conservatory

8' 10" x 13' 4" ( 2.69m x 4.06m ) First Floor

### **Bedroom 1**

13' 4" x 8' 4" ( 4.06m x 2.54m ) Having a laminate flooring, radiator, fitted wardrobes & window to the front

### Bedroom 2

8' 4" x 10' (2.54m x 3.05m) Having a laminate flooring, radiator & window to the rear

#### Bedroom 3

7' 7" x 8' 2" ( 2.31m x 2.49m ) Having a laminate flooring, radiator & window to the front

## Bathroom

7' 11" x 5' 9" ( 2.41m x 1.75m ) Having a bath, wash hand basin & toilet

Residential Sales & Lettings | Mortgage Services | Conveyancing | Surveyors | Land & New Homes

To view this property please contact Connells on