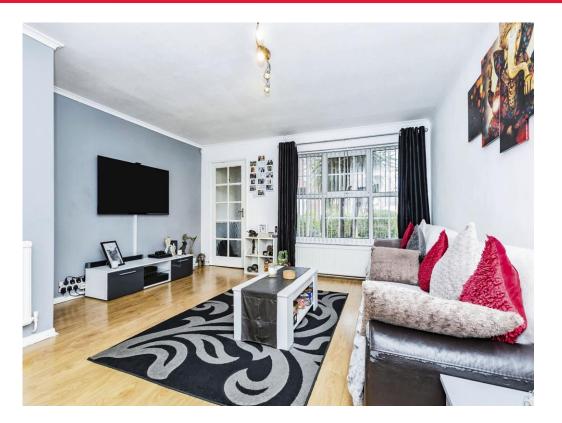

As you step inside, you'll be greeted by a living and dining area, fitted kitchen with an access to the bright and beautiful conservatory room on the ground floor.

Moving upstairs you'll find two double bedrooms & one cosy single bedroom and family bathroom.

## Lounge/dining Room

11' 3" x 16' 4" ( 3.43m x 4.98m )

Having a laminate flooring, radiators, walk in storage & good-sized window to the front