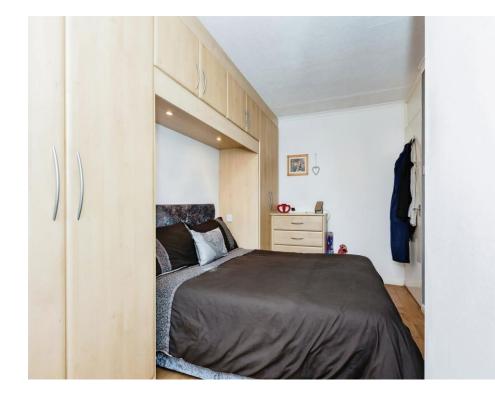

### **Bedroom 1**

13' 4" x 8' 4" ( 4.06m x 2.54m ) Having a laminate flooring, radiator, fitted wardrobes & window to the front

### Bedroom 2

8' 4" x 10' (2.54m x 3.05m) Having a laminate flooring, radiator & window to the rear

#### Bedroom 3

7' 7" x 8' 2" ( 2.31m x 2.49m ) Having a laminate flooring, radiator & window to the front