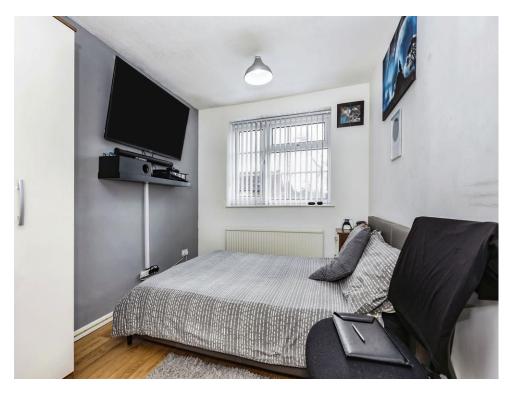

### **Bedroom 1**

13' 4" x 8' 4" ( 4.06m x 2.54m ) Having a laminate flooring, radiator, fitted wardrobes & window to the front

### Bedroom 2

8' 4" x 10' (2.54m x 3.05m) Having a laminate flooring, radiator & window to the rear

#### Bedroom 3

7' 7" x 8' 2" ( 2.31m x 2.49m ) Having a laminate flooring, radiator & window to the front