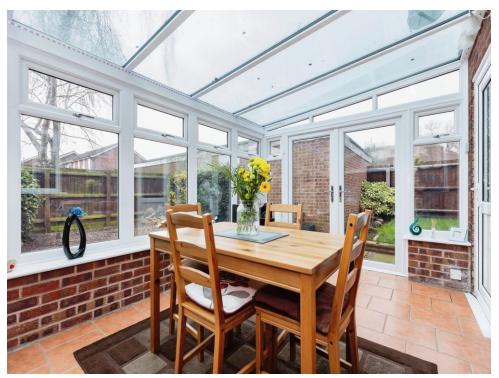

98m )

Having a laminate flooring, radiators, walk in storage & good-sized window to the front

## Kitchen

14' 4" x 8' 5" ( 4.37m x 2.57m )

Fitted with a range of wall and base units, sink unit, plumbing for a dishwasher & washing machine, built in hob and oven, window and door to the conservatory

# Conservatory

8' 10" x 13' 4" ( 2.69m x 4.06m ) First Floor

### **Bedroom 1**

13' 4" x 8' 4" ( 4.06m x 2.54m ) Having a laminate flooring, radiator, fitted wardrobes & window to the front

### Bedroom 2

8' 4" x 10' (2.54m x 3.05m) Having a laminate flooring, radiator & window to the rear

#### Bedroom 3

7' 7" x 8' 2" ( 2.31m x 2.49m ) Having a laminate flooring, radiator & window to the front

## Bathroom

7' 11" x 5' 9" ( 2.41m x 1.75m ) Having a bath, wash hand basin & toilet

















Residential Sales & Lettings | Mortgage Services | Conveyancing | Surveyors | Land & New Homes





To view this property please contact Connells on

### T 0116 262 0022 E leicester@connells.co.uk

22-24 Halford Street LEICESTER LE1 1JB

**EPC** Rating: D

Tenure: Freehold





view this property online connells.co.uk/Property/LTR322684

1. MONEY LAUNDERING REGULATIONS Intending purchasers will be asked to produce identification documentation at a later stage and we would ask for your co-operation in order that there will be no delay in agreeing the sale. 2. These particulars do not constitute part or all of an offer or contract. 3. The measurements indicated are supplied for guidance only and as such must be considered incorrect. Potential buyers are advised to recheck measurement