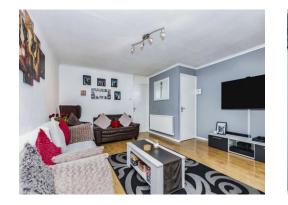

## Lounge/dining Room

11' 3" x 16' 4" ( 3.43m x 4.98m )

Having a laminate flooring, radiators, walk in storage & good-sized window to the front