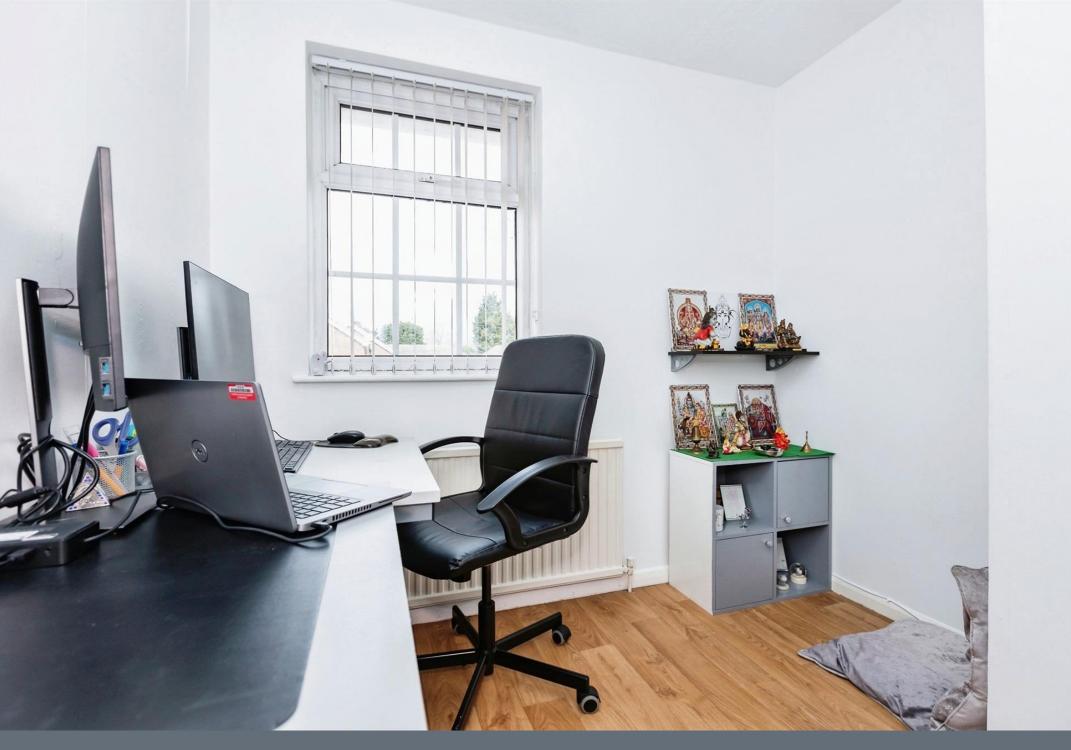

#### Bedroom 3

7' 7" x 8' 2" ( 2.31m x 2.49m ) Having a laminate flooring, radiator & window to the front