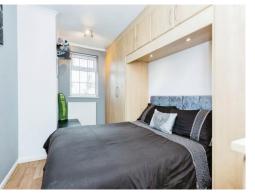

### **Bedroom 1**

13' 4" x 8' 4" ( 4.06m x 2.54m ) Having a laminate flooring, radiator, fitted wardrobes & window to the front

### Bedroom 2

8' 4" x 10' (2.54m x 3.05m) Having a laminate flooring, radiator & window to the rear

#### Bedroom 3

7' 7" x 8' 2" ( 2.31m x 2.49m ) Having a laminate flooring, radiator & window to the front