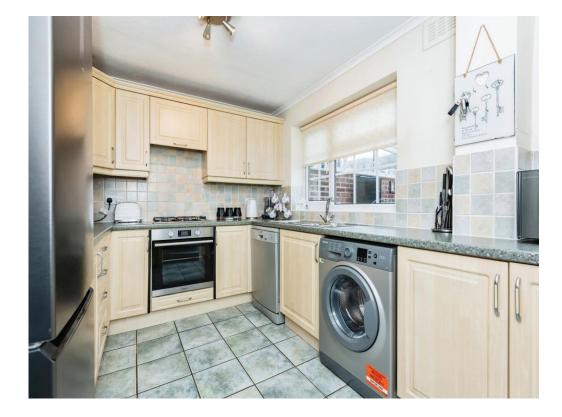

## Kitchen

14' 4" x 8' 5" ( 4.37m x 2.57m )

Fitted with a range of wall and base units, sink unit, plumbing for a dishwasher & washing machine, built in hob and oven, window and door to the conservatory