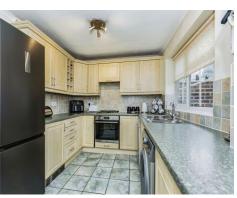

## Kitchen

14' 4" x 8' 5" ( 4.37m x 2.57m )

Fitted with a range of wall and base units, sink unit, plumbing for a dishwasher & washing machine, built in hob and oven, window and door to the conservatory