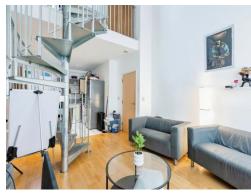

#### Hallway

5' 11" x 4' 6" ( 1.80m x 1.37m ) **Open Plan Kitchen/lounge** 

12' 11" x 24' 5" ( 3.94m x 7.44m )

Kitchen area fitted with a range of wall and base units, sink unit, built in oven and hob with an extractor fan over & built-in washing machine and built-in dishwasher; Lounge area having a laminate flooring, radiator & good-sized window