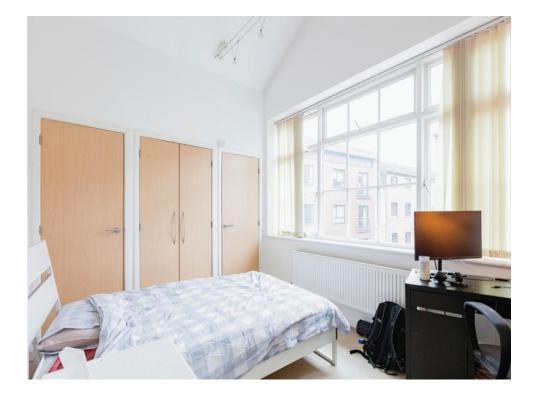

#### **Bedroom 1**

10' 8" x 13' 2" ( 3.25m x 4.01m ) Having a carpet floor, radiator, roof windows & access to the en-suite