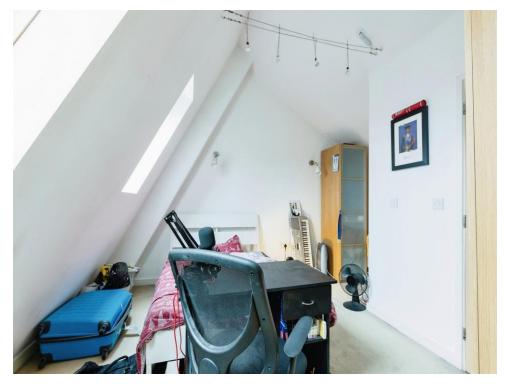

#### **Bedroom 1**

10' 8" x 13' 2" ( 3.25m x 4.01m ) Having a carpet floor, radiator, roof windows & access to the en-suite