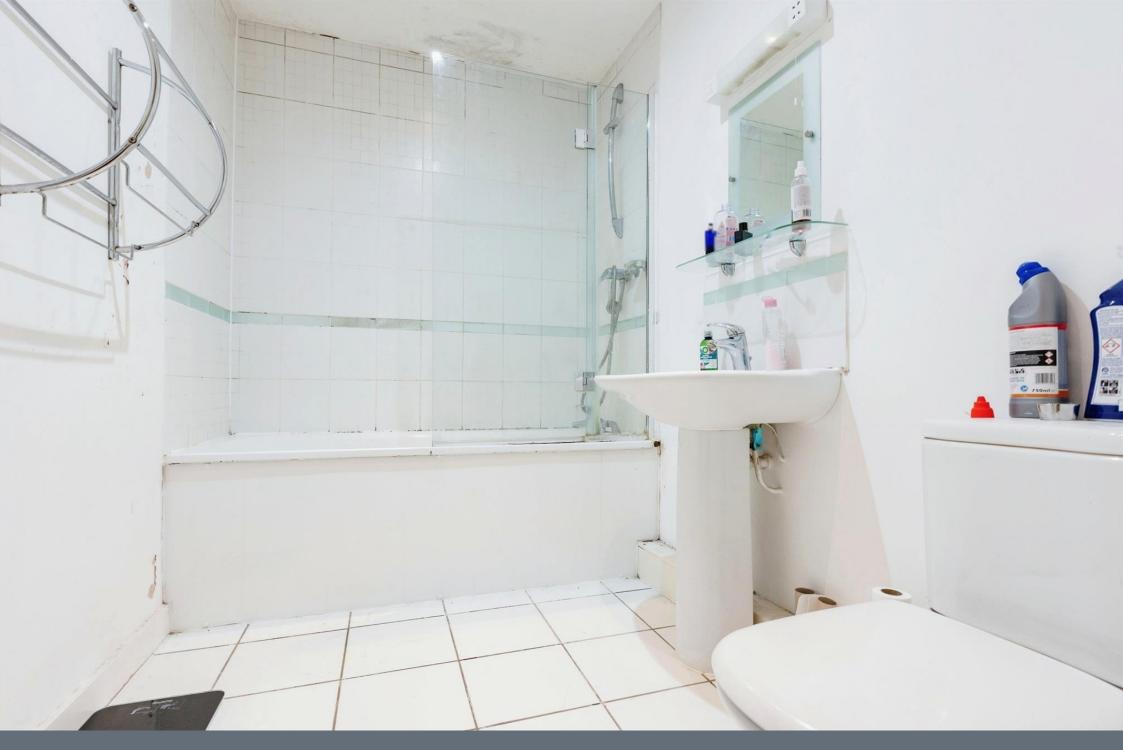

## Bathroom

8' 4" x 5' 8" ( 2.54m x 1.73m ) Fitted with a bath with shower over, wash

#### hand basin & toilet