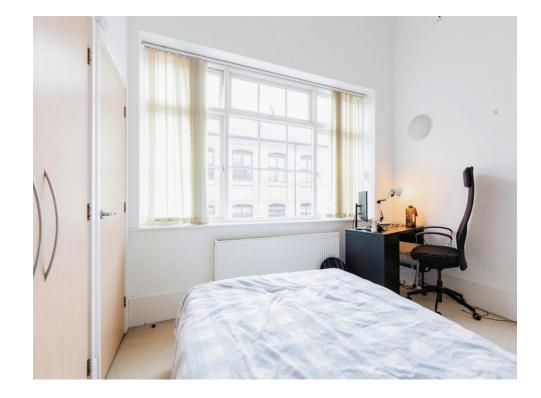

#### Bedroom 2

9' 11" x 10' 6" ( 3.02m x 3.20m ) Having a carpet floor, radiator, fitted wardrobes & window