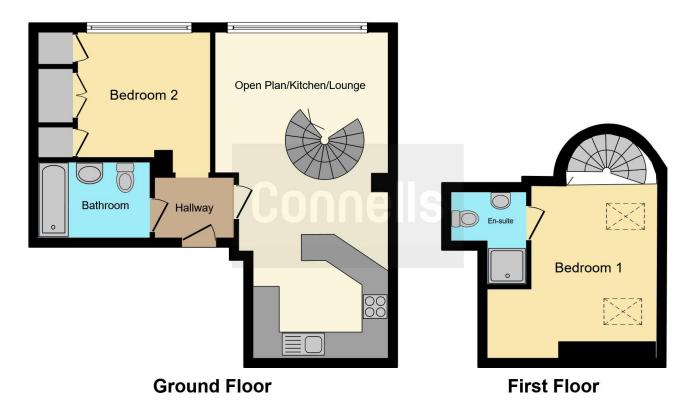

## **Ground Floor**

#### Hallway

5' 11" x 4' 6" ( 1.80m x 1.37m ) **Open Plan Kitchen/lounge** 

12' 11" x 24' 5" ( 3.94m x 7.44m )

Kitchen area fitted with a range of wall and base units, sink unit, built in oven and hob with an extractor fan over & built-in washing machine and built-in dishwasher; Lounge area having a laminate flooring, radiator & good-sized window

#### Bedroom 2

9' 11" x 10' 6" ( 3.02m x 3.20m ) Having a carpet floor, radiator, fitted wardrobes & window

## Bathroom

8' 4" x 5' 8" ( 2.54m x 1.73m ) Fitted with a bath with shower over, wash

#### hand basin & toilet

#### **First Floor**

#### **Bedroom 1**

10' 8" x 13' 2" ( 3.25m x 4.01m ) Having a carpet floor, radiator, roof windows & access to the en-suite

# **En-Suite**

5' 8" x 6' 11" ( 1.73m x 2.11m ) Having a shower, wash and basin, toilet & towel radiator

Residential Sales & Lettings | Mortgage Services | Conveyancing | Surveyors | Land & New Homes

This floorplan is for illustrative purposes only and is not drawn to scale. Measurements, floor-areas, openings and orientations are approximate. They should not be relied upon for any purpose and do not form any part of an agreement. No liability is taken for any error or mis-statement. All parties must rely on their own inspections.