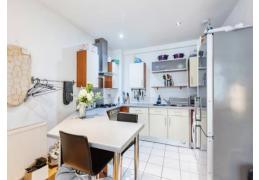

#### Hallway

5' 11" x 4' 6" ( 1.80m x 1.37m ) **Open Plan Kitchen/lounge** 

12' 11" x 24' 5" ( 3.94m x 7.44m )

Kitchen area fitted with a range of wall and base units, sink unit, built in oven and hob with an extractor fan over & built-in washing machine and built-in dishwasher; Lounge area having a laminate flooring, radiator & good-sized window