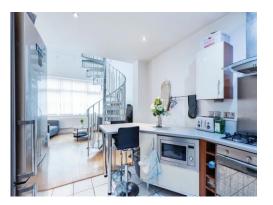

#### Hallway

5' 11" x 4' 6" ( 1.80m x 1.37m ) **Open Plan Kitchen/lounge** 

12' 11" x 24' 5" ( 3.94m x 7.44m )

Kitchen area fitted with a range of wall and base units, sink unit, built in oven and hob with an extractor fan over & built-in washing machine and built-in dishwasher; Lounge area having a laminate flooring, radiator & good-sized window