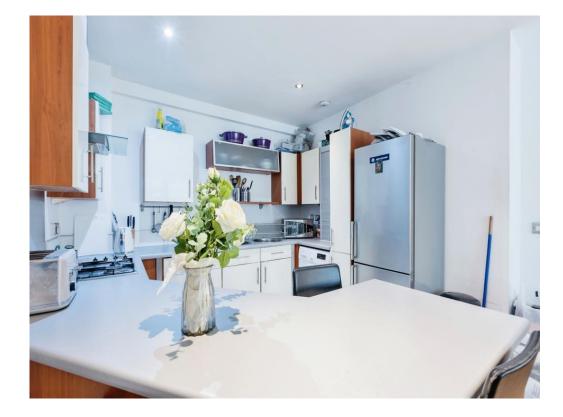

#### Hallway

5' 11" x 4' 6" ( 1.80m x 1.37m ) **Open Plan Kitchen/lounge** 

12' 11" x 24' 5" ( 3.94m x 7.44m )

Kitchen area fitted with a range of wall and base units, sink unit, built in oven and hob with an extractor fan over & built-in washing machine and built-in dishwasher; Lounge area having a laminate flooring, radiator & good-sized window