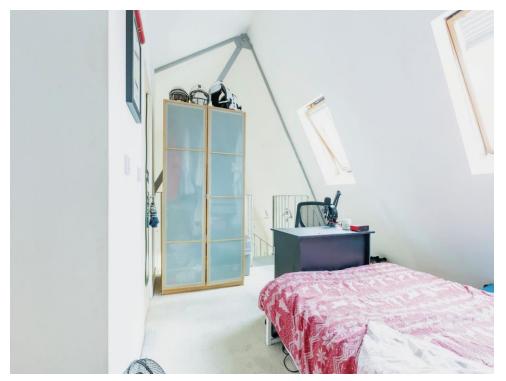

#### **Bedroom 1**

10' 8" x 13' 2" ( 3.25m x 4.01m ) Having a carpet floor, radiator, roof windows & access to the en-suite