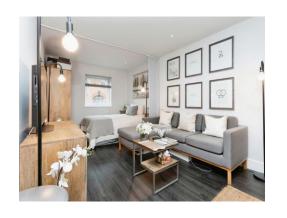

As you step inside, you are greeted by an entrance hall.

The highlight of the apartment is the spacious open plan lounge/kitchen and bedroom area, bathed in natural light and shower room.

#### Kitchen/living/bedroom

9' 10" x 21' 10" ( 3.00m x 6.65m )

Kitchen fitted with a range of wall and base unit, sink unit, integrated appliance: oven, hob with an extractor fan over, microwave, fridge freezer & dishwasher; Living area having a laminate flooring & window