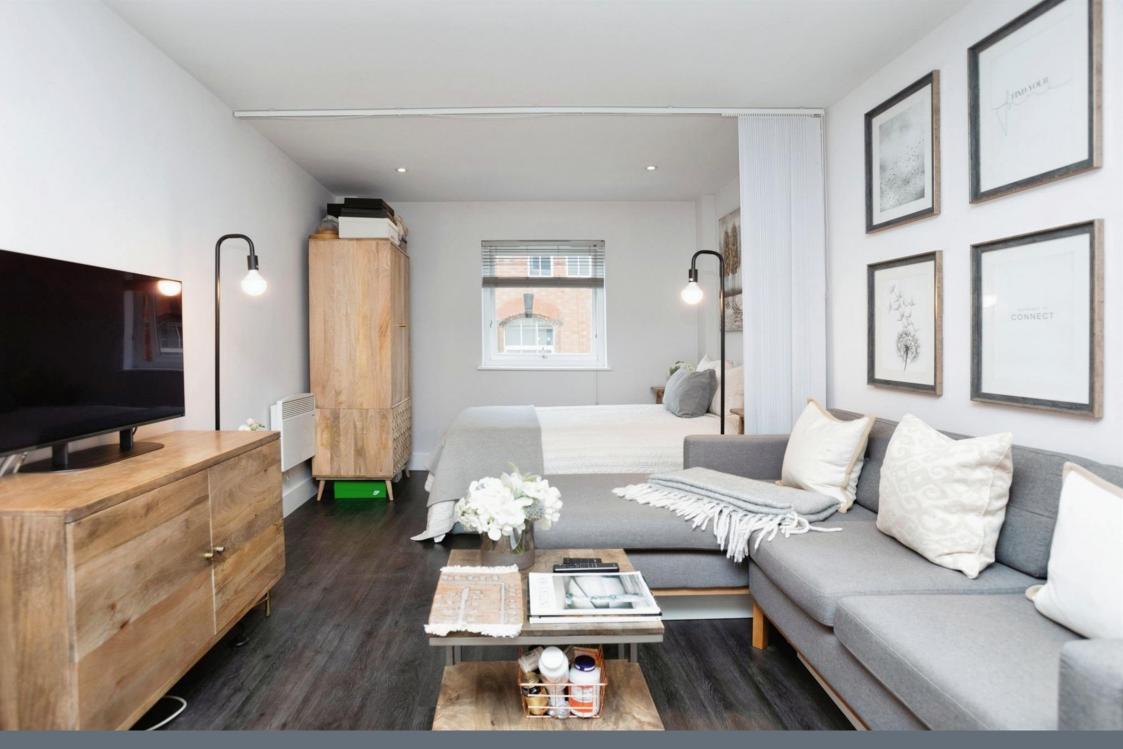

As you step inside, you are greeted by an entrance hall.

The highlight of the apartment is the spacious open plan lounge/kitchen and bedroom area, bathed in natural light and shower room.

#### Kitchen/living/bedroom

9' 10" x 21' 10" ( 3.00m x 6.65m )

Kitchen fitted with a range of wall and base unit, sink unit, integrated appliance: oven, hob with an extractor fan over, microwave, fridge freezer & dishwasher; Living area having a laminate flooring & window