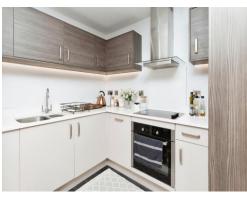

#### Kitchen/living/bedroom

9' 10" x 21' 10" ( 3.00m x 6.65m )

Kitchen fitted with a range of wall and base unit, sink unit, integrated appliance: oven, hob with an extractor fan over, microwave, fridge freezer & dishwasher; Living area having a laminate flooring & window