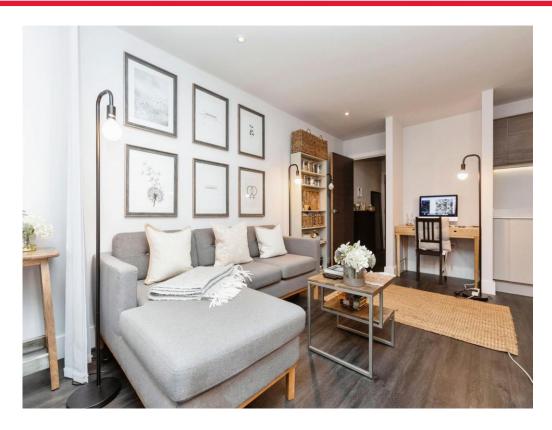

As you step inside, you are greeted by an entrance hall.

The highlight of the apartment is the spacious open plan lounge/kitchen and bedroom area, bathed in natural light and shower room.

#### Kitchen/living/bedroom

9' 10" x 21' 10" ( 3.00m x 6.65m )

Kitchen fitted with a range of wall and base unit, sink unit, integrated appliance: oven, hob with an extractor fan over, microwave, fridge freezer & dishwasher; Living area having a laminate flooring & window