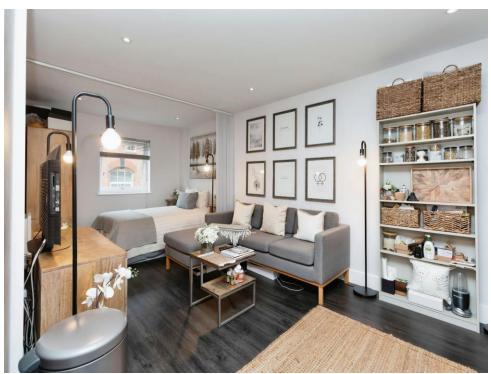

As you step inside, you are greeted by an entrance hall.

The highlight of the apartment is the spacious open plan lounge/kitchen and bedroom area, bathed in natural light and shower room.

#### Kitchen/living/bedroom

9' 10" x 21' 10" ( 3.00m x 6.65m )

Kitchen fitted with a range of wall and base unit, sink unit, integrated appliance: oven, hob with an extractor fan over, microwave, fridge freezer & dishwasher; Living area having a laminate flooring & window