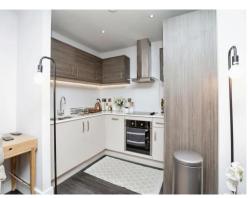

#### Kitchen/living/bedroom

9' 10" x 21' 10" ( 3.00m x 6.65m )

Kitchen fitted with a range of wall and base unit, sink unit, integrated appliance: oven, hob with an extractor fan over, microwave, fridge freezer & dishwasher; Living area having a laminate flooring & window