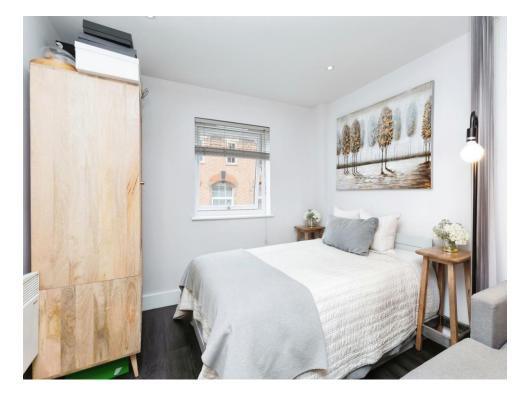

As you step inside, you are greeted by an entrance hall.

The highlight of the apartment is the spacious open plan lounge/kitchen and bedroom area, bathed in natural light and shower room.

#### Kitchen/living/bedroom

9' 10" x 21' 10" ( 3.00m x 6.65m )

Kitchen fitted with a range of wall and base unit, sink unit, integrated appliance: oven, hob with an extractor fan over, microwave, fridge freezer & dishwasher; Living area having a laminate flooring & window