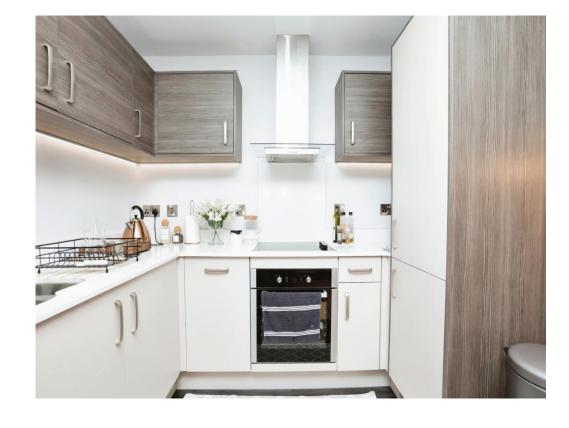

#### Kitchen/living/bedroom

9' 10" x 21' 10" ( 3.00m x 6.65m )

Kitchen fitted with a range of wall and base unit, sink unit, integrated appliance: oven, hob with an extractor fan over, microwave, fridge freezer & dishwasher; Living area having a laminate flooring & window