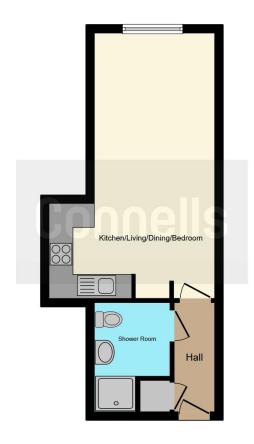

As you step inside, you are greeted by an entrance hall.

The highlight of the apartment is the spacious open plan lounge/kitchen and bedroom area, bathed in natural light and shower room.

### Hallway

3' 4" x 8' 11" ( 1.02m x 2.72m )

Access to a walk in storage

#### **Shower Room**

4' 8" x 5' 1" ( 1.42m x 1.55m )

Fitted with a cubical shower, wash hand basin & toilet

#### Kitchen/living/bedroom

9' 10" x 21' 10" ( 3.00m x 6.65m )

Kitchen fitted with a range of wall and base unit, sink unit, integrated appliance: oven, hob with an extractor fan over, microwave, fridge freezer & dishwasher; Living area having a laminate flooring & window

Residential Sales & Lettings | Mortgage Services | Conveyancing | Surveyors | Land & New Homes

This floorplan is for illustrative purposes only and is not drawn to scale. Measurements, floor-areas, openings and orientations are approximate. They should not be relied upon for any purpose and do not form any part of an agreement. No liability is taken for any error or mis-statement. All parties must rely on their own inspections.