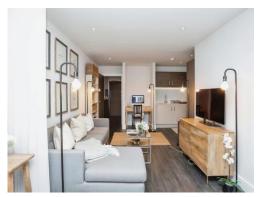

As you step inside, you are greeted by an entrance hall.

The highlight of the apartment is the spacious open plan lounge/kitchen and bedroom area, bathed in natural light and shower room.

#### Kitchen/living/bedroom

9' 10" x 21' 10" ( 3.00m x 6.65m )

Kitchen fitted with a range of wall and base unit, sink unit, integrated appliance: oven, hob with an extractor fan over, microwave, fridge freezer & dishwasher; Living area having a laminate flooring & window