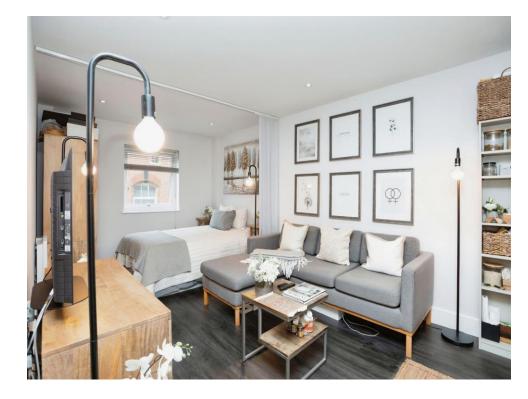

As you step inside, you are greeted by an entrance hall.

The highlight of the apartment is the spacious open plan lounge/kitchen and bedroom area, bathed in natural light and shower room.

#### Kitchen/living/bedroom

9' 10" x 21' 10" ( 3.00m x 6.65m )

Kitchen fitted with a range of wall and base unit, sink unit, integrated appliance: oven, hob with an extractor fan over, microwave, fridge freezer & dishwasher; Living area having a laminate flooring & window