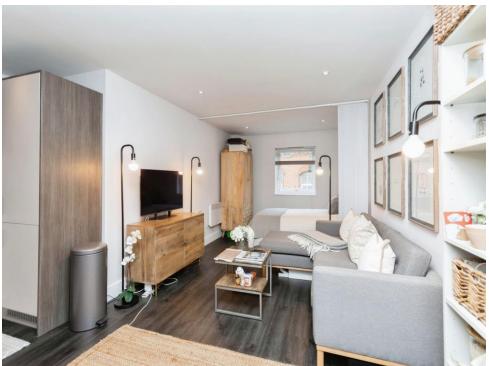

As you step inside, you are greeted by an entrance hall.

The highlight of the apartment is the spacious open plan lounge/kitchen and bedroom area, bathed in natural light and shower room.

#### Kitchen/living/bedroom

9' 10" x 21' 10" ( 3.00m x 6.65m )

Kitchen fitted with a range of wall and base unit, sink unit, integrated appliance: oven, hob with an extractor fan over, microwave, fridge freezer & dishwasher; Living area having a laminate flooring & window