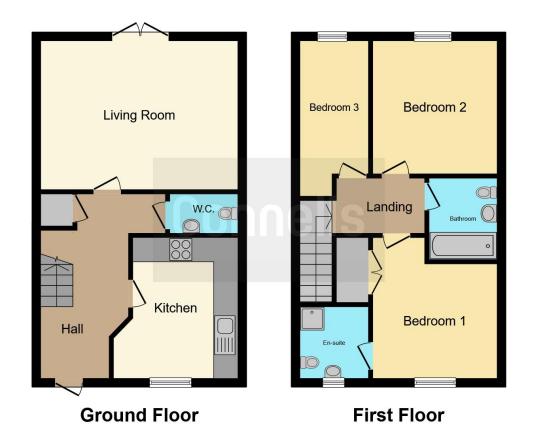

The ground floor comprise an entrance hallway with an access to the cosy kitchen, convenient and spacious living room, downstairs toilet & under stairs toilet.

Moving upstairs you'll find master bedroom with an en-suite and two further bedrooms & family bathroom

### **Ground Floor**

# Hallway

10' 1" x 14' 11" ( 3.07m x 4.55m )

### Kitchen

11' 3" x 10' 1" ( 3.43m x 3.07m )

Fitted with a range of wall and base units, sink unit, built in oven and hob with an extractor fan over & window to the front

## **Living Room**

15' 5" x 12' 1" ( 4.70m x 3.68m )

Having a carpet floor, radiator & patio door to the rear garden

#### **Downstairs Toilet**

5' 6" x 3' 2" ( 1.68m x 0.97m )

Fitted with a toilet, wash hand basin & radiator

#### First Floor

#### Bedroom 1

10' 1" x 11' 5" ( 3.07m x 3.48m )

Having a carpet floor, radiator, fitted wardrobe & window to the front

#### **En-Suite**

5' 6" x 5' 10" ( 1.68m x 1.78m )

Having a cubical shower, wash hand basin & toilet

### Bedroom 2

10' 1" x 10' 9" ( 3.07m x 3.28m )

Having a carpet floor, radiator & window to the rear

## Bedroom 3

10' 9" x 6' 7" ( 3.28m x 2.01m )

Having a carpet floor, radiator & window to the rear

#### Bathroom

6' 7" x 5' 6" ( 2.01m x 1.68m )

Fitted with a bath with shower over, wash hand basin & toilet

Residential Sales & Lettings | Mortgage Services | Conveyancing | Surveyors | Land & New Homes

This floorplan is for illustrative purposes only and is not drawn to scale. Measurements, floor-areas, openings and orientations are approximate. They should not be relied upon for any purpose and do not form any part of an agreement. No liability is taken for any error or mis-statement. All parties must rely on their own inspections.