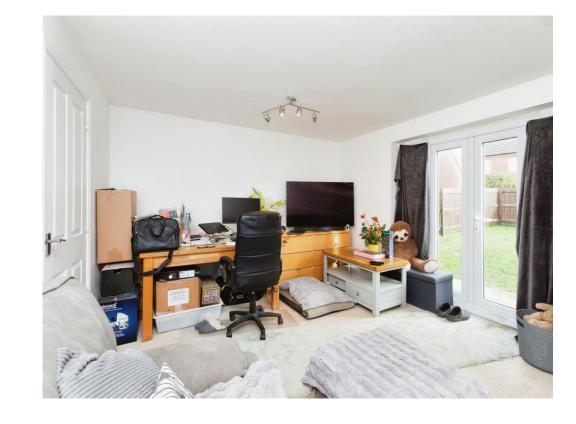

## **Living Room**

15' 5" x 12' 1" ( 4.70m x 3.68m )

Having a carpet floor, radiator & patio door to the rear garden