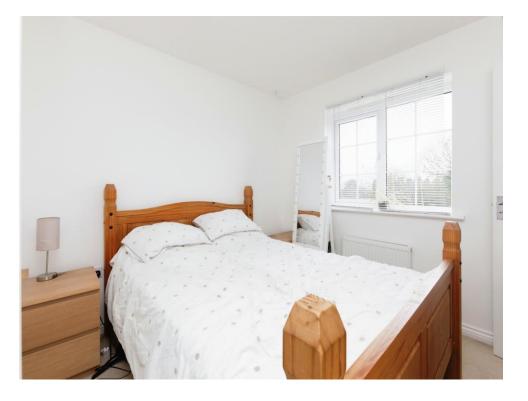

#### Bedroom 1

10' 1" x 11' 5" ( 3.07m x 3.48m )

Having a carpet floor, radiator, fitted wardrobe & window to the front