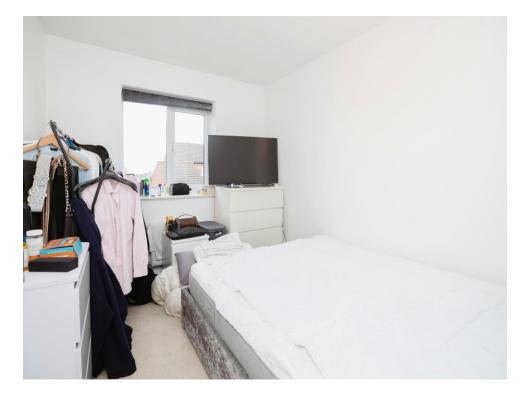

#### Bedroom 1

10' 1" x 11' 5" ( 3.07m x 3.48m )

Having a carpet floor, radiator, fitted wardrobe & window to the front