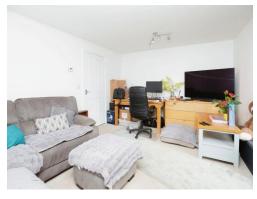

## **Living Room**

15' 5" x 12' 1" ( 4.70m x 3.68m )

Having a carpet floor, radiator & patio door to the rear garden