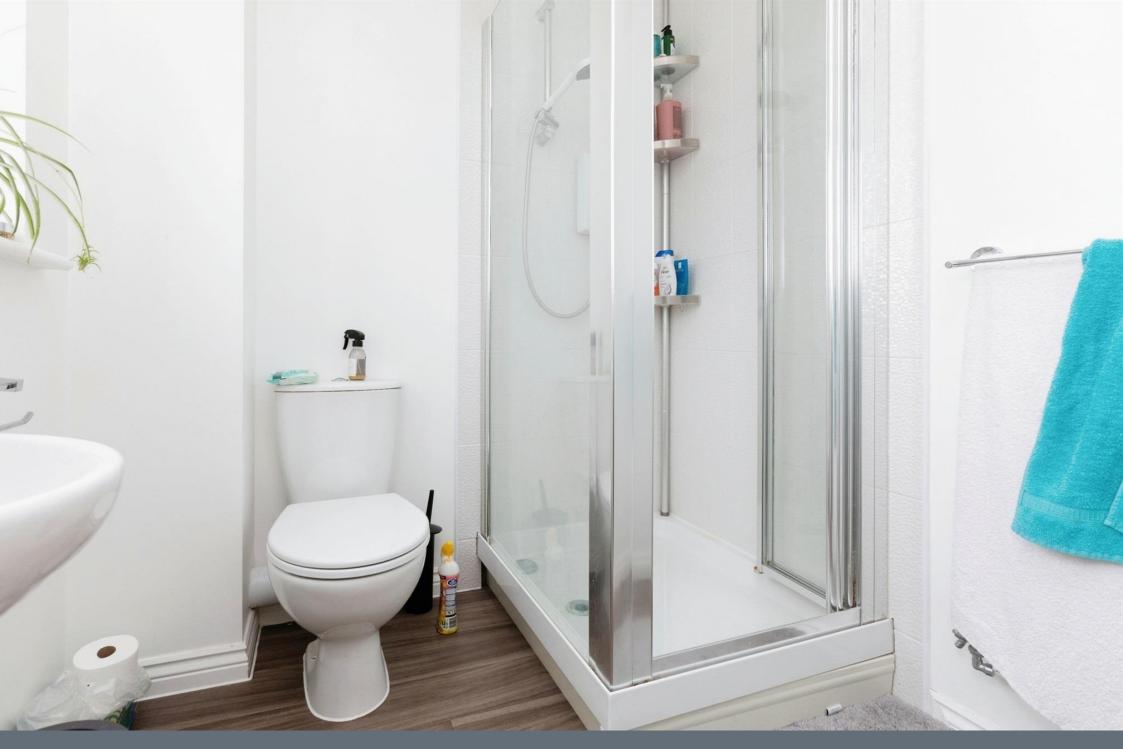

#### **En-Suite**

5' 6" x 5' 10" ( 1.68m x 1.78m )

Having a cubical shower, wash hand basin & toilet