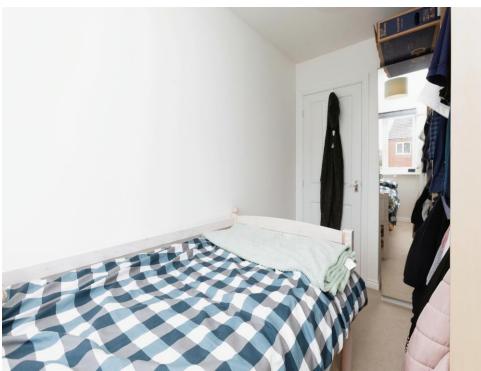

## Bedroom 3

10' 9" x 6' 7" ( 3.28m x 2.01m )

Having a carpet floor, radiator & window to the rear