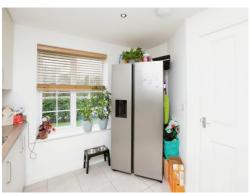

### Kitchen

11' 3" x 10' 1" ( 3.43m x 3.07m )

Fitted with a range of wall and base units, sink unit, built in oven and hob with an extractor fan over & window to the front