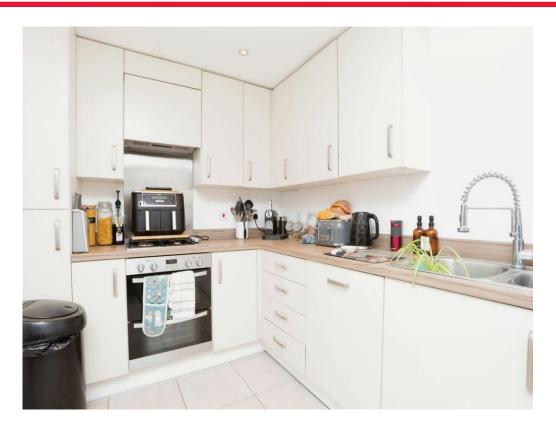

### Kitchen

11' 3" x 10' 1" ( 3.43m x 3.07m )

Fitted with a range of wall and base units, sink unit, built in oven and hob with an extractor fan over & window to the front