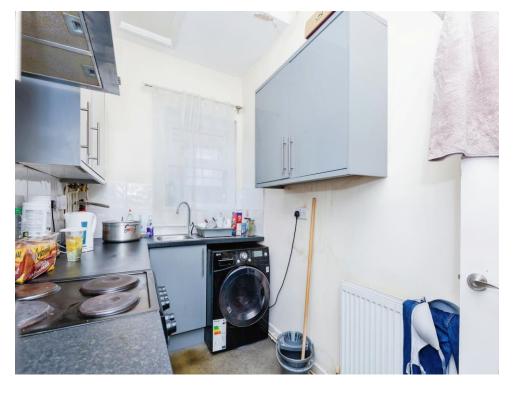

#### Kitchen

5' 10" x 10' 4" ( 1.78m x 3.15m )

Fitted with a range of wall and base units, sink unit, radiator, window to the rear