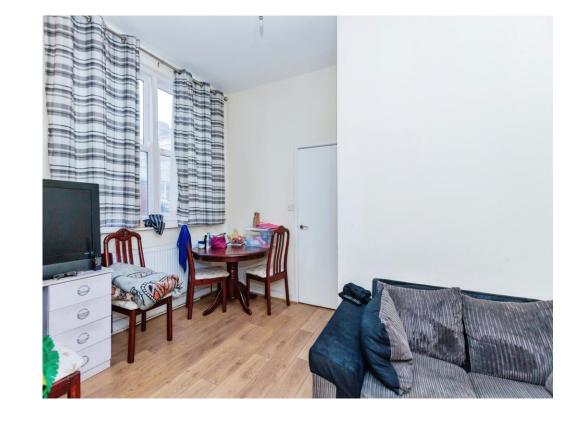

## Lounge/Dining Room

13' 6" x 9' 8" ( 4.11m x 2.95m )

Having a laminate flooring, radiator & window to the side