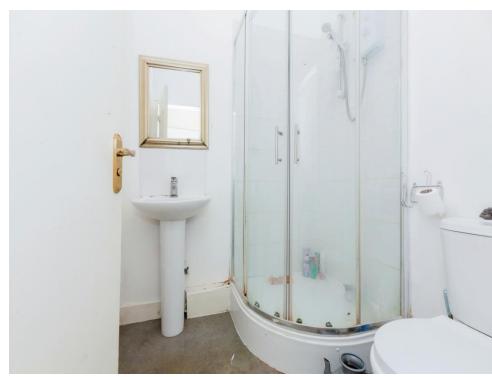

### **Shower Room**

5' 7" x 5' 10" ( 1.70m x 1.78m )

Fitted with a corner shower unit, wash hand basin & toilet