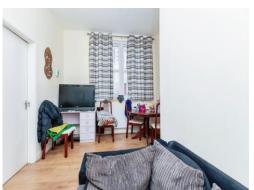

## Lounge/Dining Room

13' 6" x 9' 8" ( 4.11m x 2.95m )

Having a laminate flooring, radiator & window to the side