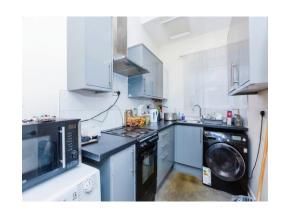

#### Kitchen

5' 10" x 10' 4" ( 1.78m x 3.15m )

Fitted with a range of wall and base units, sink unit, radiator, window to the rear