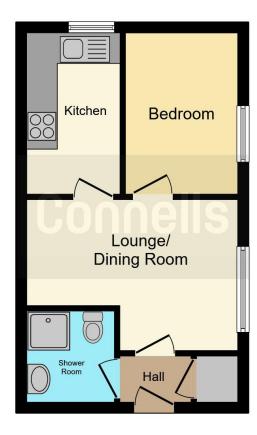

## Hallway

4' 7" x 2' 11" ( 1.40m x 0.89m )

## Lounge/Dining Room

13' 6" x 9' 8" ( 4.11m x 2.95m )

Having a laminate flooring, radiator & window to the side

#### Kitchen

5' 10" x 10' 4" ( 1.78m x 3.15m )

Fitted with a range of wall and base units, sink unit, radiator, window to the rear

### **Shower Room**

5' 7" x 5' 10" ( 1.70m x 1.78m )

Fitted with a corner shower unit, wash hand basin & toilet

#### Bedroom

10' 4" x 7' 2" ( 3.15m x 2.18m )

Having a laminate flooring, radiator & window to the side

Residential Sales & Lettings | Mortgage Services | Conveyancing | Surveyors | Land & New Homes

This floorplan is for illustrative purposes only and is not drawn to scale. Measurements, floor-areas, openings and orientations are approximate. They should not be relied upon for any purpose and do not form any part of an agreement. No liability is taken for any error or mis-statement. All parties must rely on their own inspections.