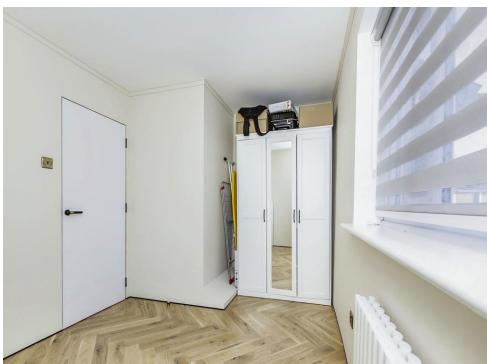

### **Bedroom 1**

12' 7" x 8' 8" ( 3.84m x 2.64m )

Having a hardwood floor, radiator & window to the front

#### Bedroom 2

12' 8" x 8' 4" ( 3.86m x 2.54m )

Having a hardwood floor, radiator & window to the rear