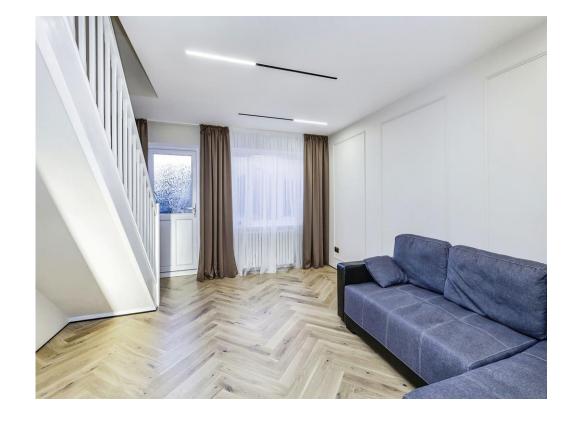

## Lounge

12' 9" x 15' 3" ( 3.89m x 4.65m )

Having a hardwood floor, radiator & window to the rear