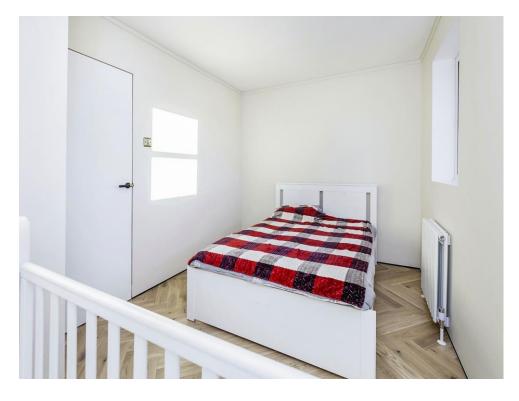

### **Bedroom 1**

12' 7" x 8' 8" ( 3.84m x 2.64m )

Having a hardwood floor, radiator & window to the front

#### Bedroom 2

12' 8" x 8' 4" ( 3.86m x 2.54m )

Having a hardwood floor, radiator & window to the rear