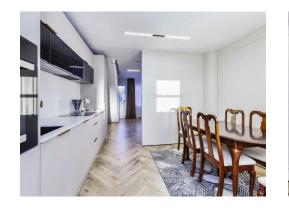

# Kitchen/Dining Room

12' 9" x 9' 5" ( 3.89m x 2.87m )

Fitted with a range of wall and base units, sink unit, built in oven & hob, dining area & window to the front