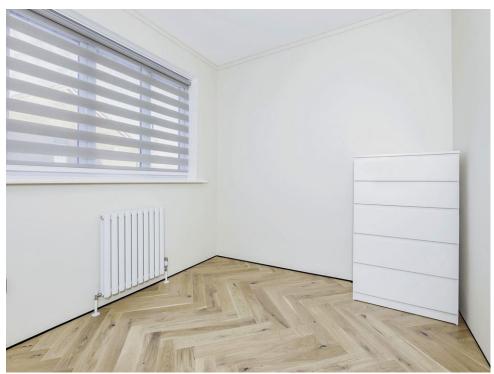

### **Bedroom 1**

12' 7" x 8' 8" ( 3.84m x 2.64m )

Having a hardwood floor, radiator & window to the front

#### Bedroom 2

12' 8" x 8' 4" ( 3.86m x 2.54m )

Having a hardwood floor, radiator & window to the rear