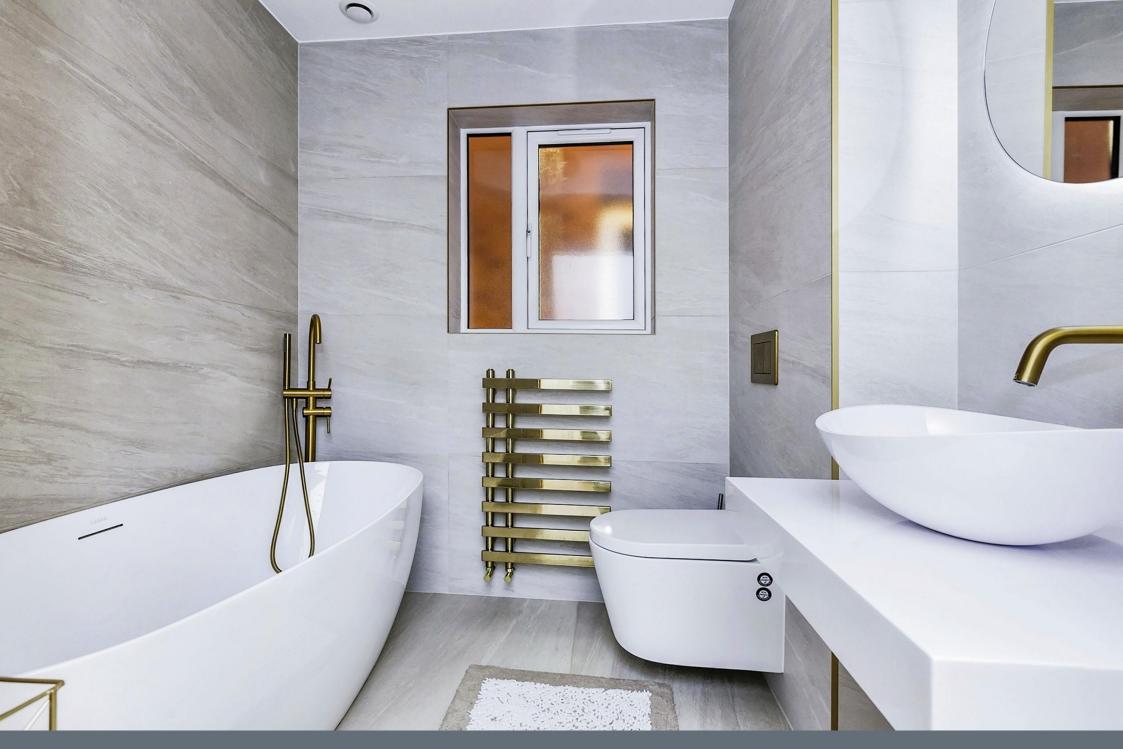

#### Bathroom

6' 9" x 5' 10" ( 2.06m x 1.78m )

Fitted with a bath with shower over, wash hand basin, toilet & towel radiator

Residential Sales & Lettings | Mortgage Services | Conveyancing | Surveyors | Land & New Homes