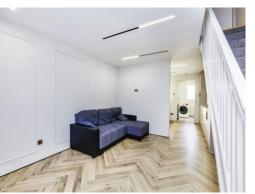

## Lounge

12' 9" x 15' 3" ( 3.89m x 4.65m )

Having a hardwood floor, radiator & window to the rear