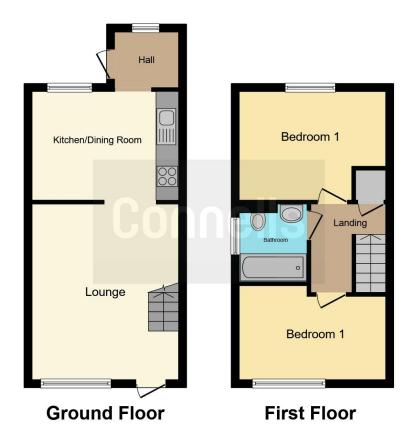

#### **Ground Floor**

# Kitchen/Dining Room

12' 9" x 9' 5" ( 3.89m x 2.87m )

Fitted with a range of wall and base units, sink unit, built in oven & hob, dining area & window to the front

## Lounge

12' 9" x 15' 3" ( 3.89m x 4.65m )

Having a hardwood floor, radiator & window to the rear

## **First Floor**

### **Bedroom 1**

12' 7" x 8' 8" ( 3.84m x 2.64m )

Having a hardwood floor, radiator & window to the front

#### Bedroom 2

12' 8" x 8' 4" ( 3.86m x 2.54m )

Having a hardwood floor, radiator & window to the rear

#### Bathroom

6' 9" x 5' 10" ( 2.06m x 1.78m )

Fitted with a bath with shower over, wash hand basin, toilet & towel radiator

Residential Sales & Lettings | Mortgage Services | Conveyancing | Surveyors | Land & New Homes

This floorplan is for illustrative purposes only and is not drawn to scale. Measurements, floor-areas, openings and orientations are approximate. They should not be relied upon for any purpose and do not form any part of an agreement. No liability is taken for any error or mis-statement. All parties must rely on their own inspections.