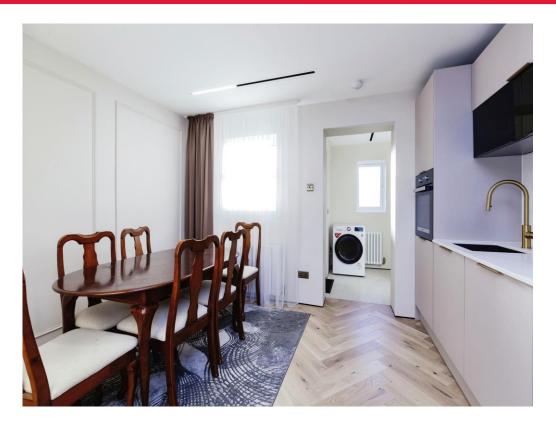

# Kitchen/Dining Room

12' 9" x 9' 5" ( 3.89m x 2.87m )

Fitted with a range of wall and base units, sink unit, built in oven & hob, dining area & window to the front