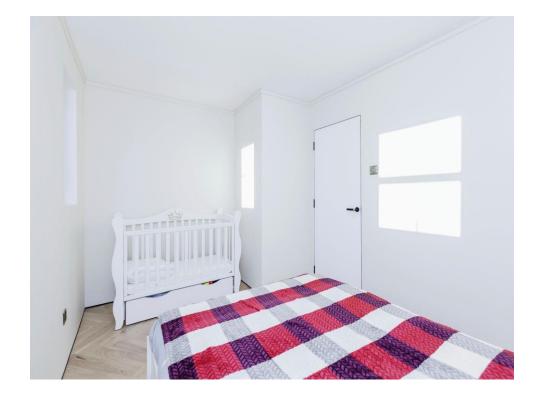

### **Bedroom 1**

12' 7" x 8' 8" ( 3.84m x 2.64m )

Having a hardwood floor, radiator & window to the front

#### Bedroom 2

12' 8" x 8' 4" ( 3.86m x 2.54m )

Having a hardwood floor, radiator & window to the rear