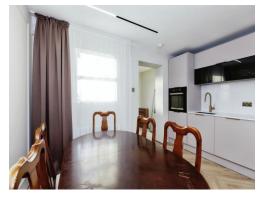

# Kitchen/Dining Room

12' 9" x 9' 5" ( 3.89m x 2.87m )

Fitted with a range of wall and base units, sink unit, built in oven & hob, dining area & window to the front