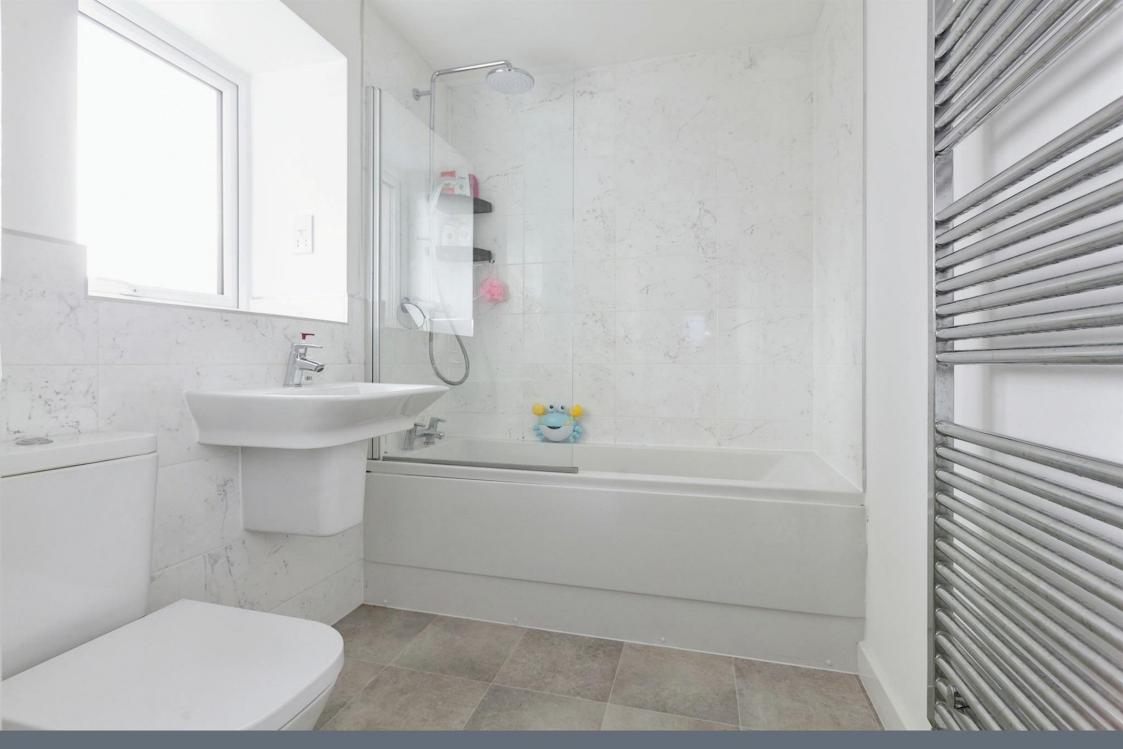

#### **Bathroom**

7' 10" x 5' 6" ( 2.39m x 1.68m )

Fitted with a bath with shower over, wash hand basin, toilet, towel radiators & window to the front