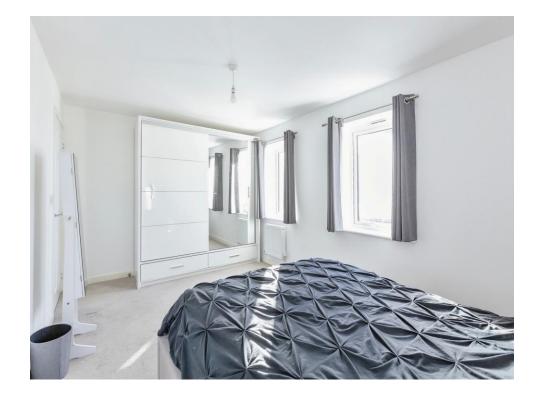

# Bedroom 1

10' x 15' 10" ( 3.05m x 4.83m )

Having a carpet floor, radiator & window to the side