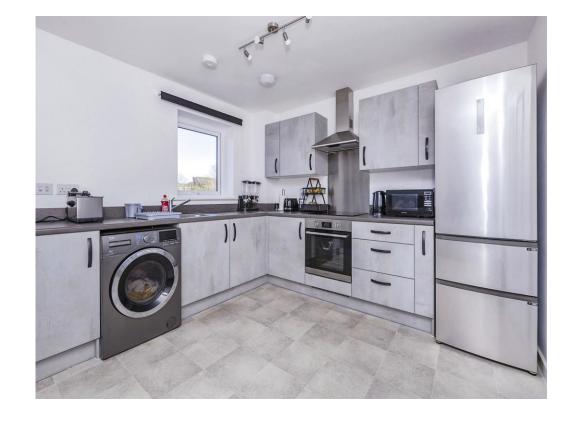

## Open Plan Kitchen/Living Room

10' 9" x 22' 4" ( 3.28m x 6.81m )

Having a range of wall and base unit, sink unit, built in oven & hob with an extractor fan over, radiator, plumbing for washing machine, the lounge area having a carpet floor & patio door to the balcony