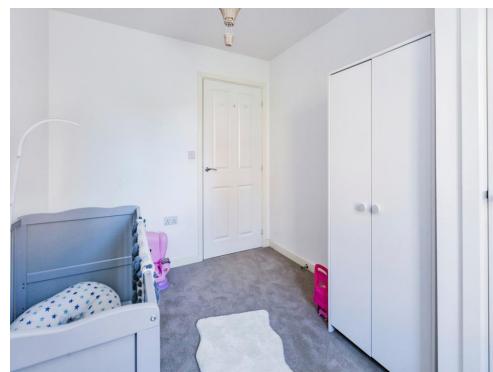

#### Bedroom 2

7' 11" x 10' 4" ( 2.41m x 3.15m )

Having a carpet floor, radiator, walk in wardrobe & window to the rear