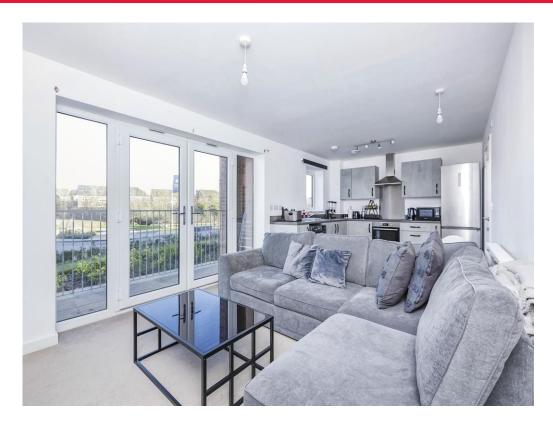

## Open Plan Kitchen/Living Room

10' 9" x 22' 4" ( 3.28m x 6.81m )

Having a range of wall and base unit, sink unit, built in oven & hob with an extractor fan over, radiator, plumbing for washing machine, the lounge area having a carpet floor & patio door to the balcony