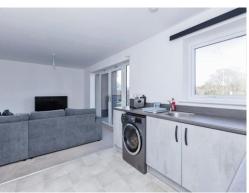

## Open Plan Kitchen/Living Room

10' 9" x 22' 4" ( 3.28m x 6.81m )

Having a range of wall and base unit, sink unit, built in oven & hob with an extractor fan over, radiator, plumbing for washing machine, the lounge area having a carpet floor & patio door to the balcony