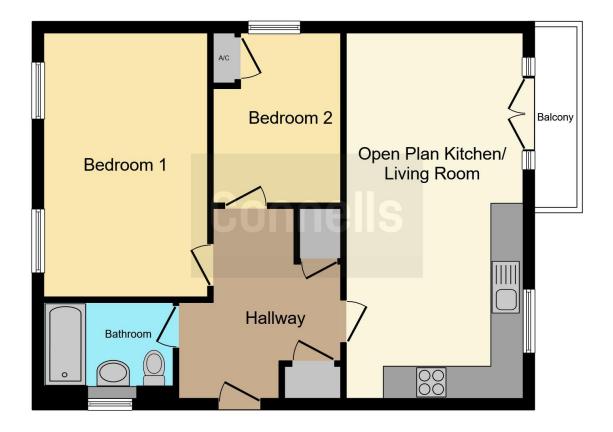

## Hallway

9' 10" x 11' 7" ( 3.00m x 3.53m )

Having a carpet floor, radiators & walk in storages

## Open Plan Kitchen/Living Room

10' 9" x 22' 4" ( 3.28m x 6.81m )

Having a range of wall and base unit, sink unit, built in oven & hob with an extractor fan over, radiator, plumbing for washing machine, the lounge area having a carpet floor & patio door to the balcony

# Bedroom 1

10' x 15' 10" ( 3.05m x 4.83m )

Having a carpet floor, radiator & window to the side

#### Bedroom 2

7' 11" x 10' 4" ( 2.41m x 3.15m )

Having a carpet floor, radiator, walk in wardrobe & window to the rear

#### **Bathroom**

7' 10" x 5' 6" ( 2.39m x 1.68m )

Fitted with a bath with shower over, wash hand basin, toilet, towel radiators & window to the front