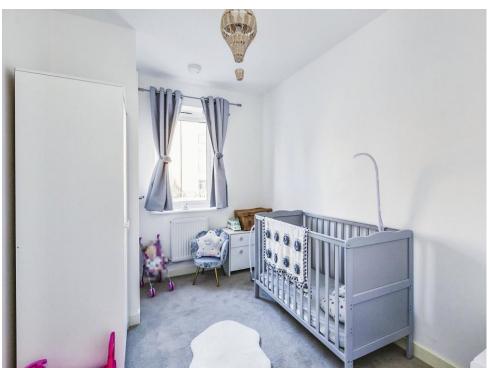

#### Bedroom 2

7' 11" x 10' 4" ( 2.41m x 3.15m )

Having a carpet floor, radiator, walk in wardrobe & window to the rear