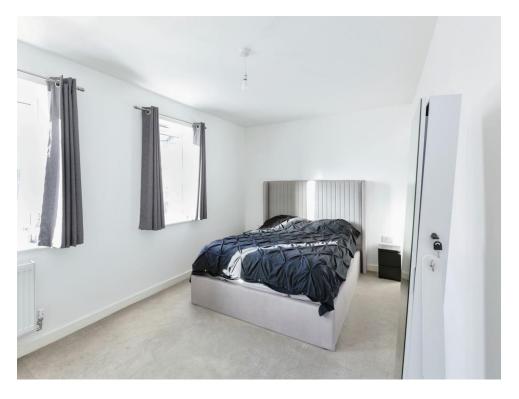

# Bedroom 1

10' x 15' 10" ( 3.05m x 4.83m )

Having a carpet floor, radiator & window to the side

#### Bedroom 2

7' 11" x 10' 4" ( 2.41m x 3.15m )

Having a carpet floor, radiator, walk in wardrobe & window to the rear