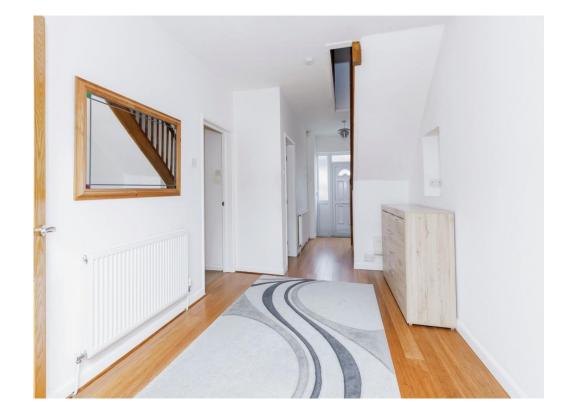

# Hallway

9' 5" x 21' 3" ( 2.87m x 6.48m )

Having a laminate flooring, radiators & an access to all rooms