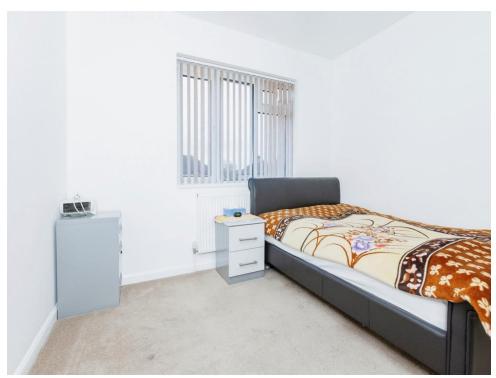

#### Bedroom 2

9' 8" x 15' 11" ( 2.95m x 4.85m )

Having carpet floor, radiator & window to the rear

#### **Bedroom 1**

11' 10" x 10' 11" ( 3.61m x 3.33m )

Having a carpet floor, radiator & window to the front

#### Bedroom 6

7' 10" x 6' 8" ( 2.39m x 2.03m )

Having a carpet floor, radiator & window to the front

### Bedroom 3

9'8" x 12' (2.95m x 3.66m)

Having a carpet floor, radiator & window to the front

### Bedroom 4

9' 8" x 12' 2" ( 2.95m x 3.71m )

Having a carpet floor, radiator & window to the rear

# Bedroom 5

10' 10" x 10' 11" ( 3.30m x 3.33m )

Having a carpet floor, radiator & window to the rear