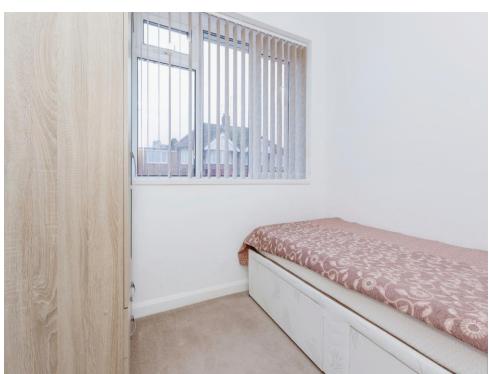

#### Bedroom 2

9' 8" x 15' 11" ( 2.95m x 4.85m )

Having carpet floor, radiator & window to the rear

#### **Bedroom 1**

11' 10" x 10' 11" ( 3.61m x 3.33m )

Having a carpet floor, radiator & window to the front

#### Bedroom 6

7' 10" x 6' 8" ( 2.39m x 2.03m )

Having a carpet floor, radiator & window to the front

### Bedroom 3

9'8" x 12' (2.95m x 3.66m)

Having a carpet floor, radiator & window to the front

### Bedroom 4

9' 8" x 12' 2" ( 2.95m x 3.71m )

Having a carpet floor, radiator & window to the rear

# Bedroom 5

10' 10" x 10' 11" ( 3.30m x 3.33m )

Having a carpet floor, radiator & window to the rear