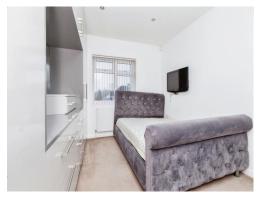

#### Bedroom 2

9' 8" x 15' 11" ( 2.95m x 4.85m )

Having carpet floor, radiator & window to the rear

#### **Bedroom 1**

11' 10" x 10' 11" ( 3.61m x 3.33m )

Having a carpet floor, radiator & window to the front

#### Bedroom 6

7' 10" x 6' 8" ( 2.39m x 2.03m )

Having a carpet floor, radiator & window to the front

### Bedroom 3

9'8" x 12' (2.95m x 3.66m)

Having a carpet floor, radiator & window to the front

### Bedroom 4

9' 8" x 12' 2" ( 2.95m x 3.71m )

Having a carpet floor, radiator & window to the rear

# Bedroom 5

10' 10" x 10' 11" ( 3.30m x 3.33m )

Having a carpet floor, radiator & window to the rear