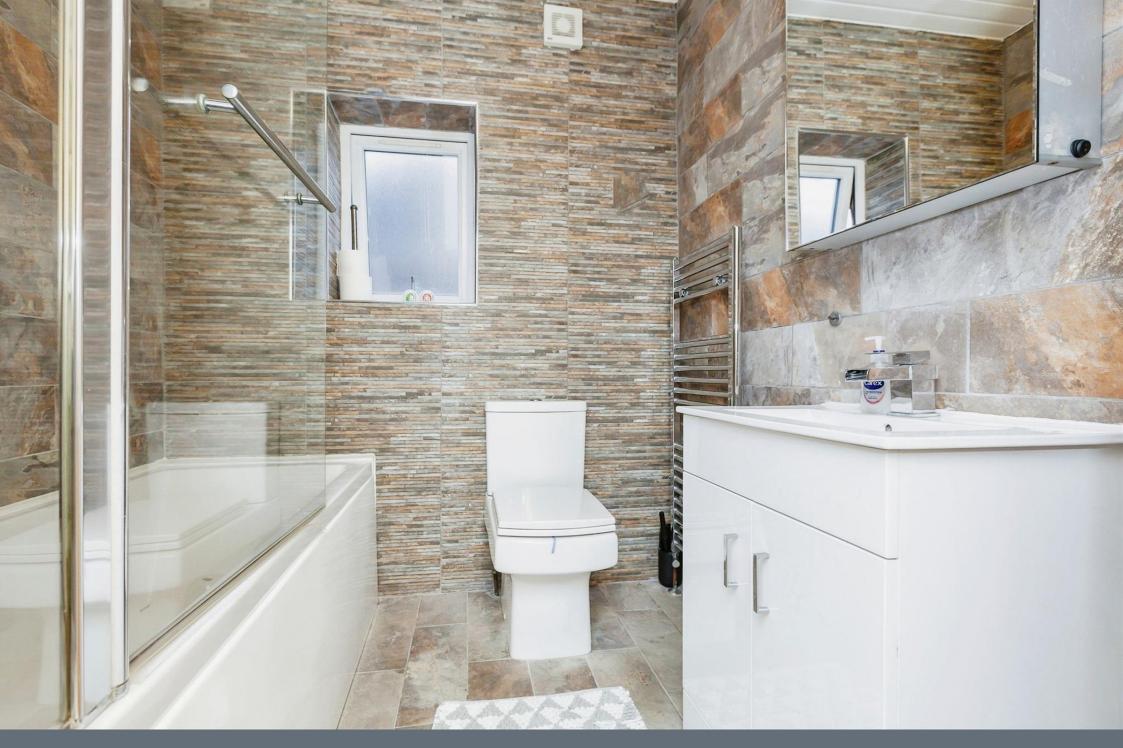

#### **Shower Room**

6' 2" x 7' 4" ( 1.88m x 2.24m )

Having a walk in shower, wash hand basin, toilet & towel radiator

#### **Bathroom**

5' 7" x 6' 5" ( 1.70m x 1.96m )

Having a bath with shower over, wash hand basin, toilet & towel radiator

### **Shower Room**

5' 11" x 4' 5" ( 1.80m x 1.35m )

Having a walk in shower, wash hand basin, toilet & towel radiator

Residential Sales & Lettings | Mortgage Services | Conveyancing | Surveyors | Land & New Homes