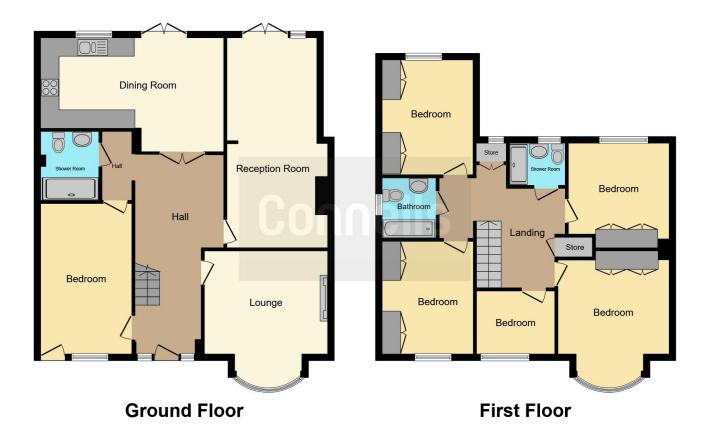

# **Ground Floor**

# Hallway

9' 5" x 21' 3" ( 2.87m x 6.48m )

Having a laminate flooring, radiators & an access to all rooms

# **Lounge Room**

13' 2" x 10' 11" ( 4.01m x 3.33m )

having a carpet floor, radiator & bay window to the front

# **Reception Room**

10' 8" x 22' 1" ( 3.25m x 6.73m )

Having a carpet floor, radiator, window & patio door to the rear garden

### Kitchen/Dining Room

19' 5" x 12' 1" ( 5.92m x 3.68m )

Fitting with a range of wall and base units, sink unit, built in hob/oven with an extractor fan over, window & patio door to the rear

#### Bedroom 2

9' 8" x 15' 11" ( 2.95m x 4.85m )

Having carpet floor, radiator & window to the rear

#### **Shower Room**

6' 2" x 7' 4" ( 1.88m x 2.24m )

Having a walk in shower, wash hand basin, toilet & towel radiator

#### First Floor

#### **Bedroom 1**

11' 10" x 10' 11" ( 3.61m x 3.33m )

Having a carpet floor, radiator & window to the front

#### Bedroom 6

7' 10" x 6' 8" ( 2.39m x 2.03m )

Having a carpet floor, radiator & window to the front

### Bedroom 3

9'8" x 12' (2.95m x 3.66m)

Having a carpet floor, radiator & window to the front

### Bedroom 4

9' 8" x 12' 2" ( 2.95m x 3.71m )

Having a carpet floor, radiator & window to the rear

# Bedroom 5

10' 10" x 10' 11" ( 3.30m x 3.33m )

Having a carpet floor, radiator & window to the rear

#### **Bathroom**

5' 7" x 6' 5" ( 1.70m x 1.96m )

Having a bath with shower over, wash hand basin, toilet & towel radiator

### **Shower Room**

5' 11" x 4' 5" ( 1.80m x 1.35m )

Having a walk in shower, wash hand basin, toilet & towel radiator

Residential Sales & Lettings | Mortgage Services | Conveyancing | Surveyors | Land & New Homes

This floorplan is for illustrative purposes only and is not drawn to scale. Measurements, floor-areas, openings and orientations are approximate. They should not be relied upon for any purpose and do not form any part of an agreement. No liability is taken for any error or mis-statement. All parties must rely on their own inspections.