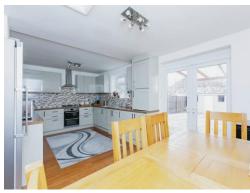

### Kitchen/Dining Room

19' 5" x 12' 1" ( 5.92m x 3.68m )

Fitting with a range of wall and base units, sink unit, built in hob/oven with an extractor fan over, window & patio door to the rear