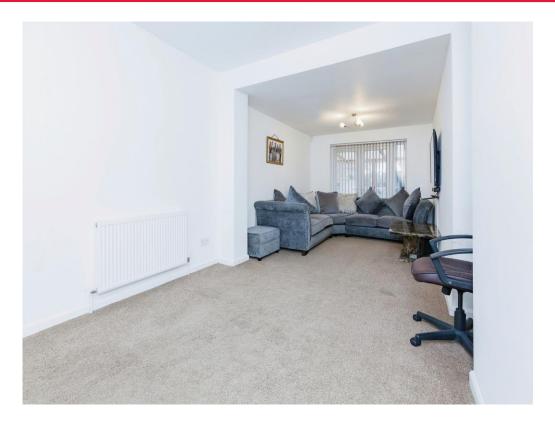

# **Lounge Room**

13' 2" x 10' 11" ( 4.01m x 3.33m )

having a carpet floor, radiator & bay window to the front