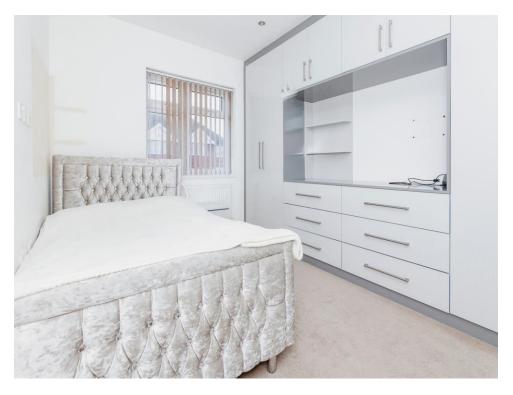

#### Bedroom 2

9' 8" x 15' 11" ( 2.95m x 4.85m )

Having carpet floor, radiator & window to the rear

#### **Bedroom 1**

11' 10" x 10' 11" ( 3.61m x 3.33m )

Having a carpet floor, radiator & window to the front

#### Bedroom 6

7' 10" x 6' 8" ( 2.39m x 2.03m )

Having a carpet floor, radiator & window to the front

### Bedroom 3

9'8" x 12' (2.95m x 3.66m)

Having a carpet floor, radiator & window to the front

### Bedroom 4

9' 8" x 12' 2" ( 2.95m x 3.71m )

Having a carpet floor, radiator & window to the rear

# Bedroom 5

10' 10" x 10' 11" ( 3.30m x 3.33m )

Having a carpet floor, radiator & window to the rear