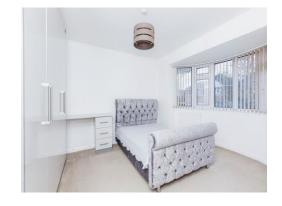

#### Bedroom 2

9' 8" x 15' 11" ( 2.95m x 4.85m )

Having carpet floor, radiator & window to the rear

#### **Bedroom 1**

11' 10" x 10' 11" ( 3.61m x 3.33m )

Having a carpet floor, radiator & window to the front

#### Bedroom 6

7' 10" x 6' 8" ( 2.39m x 2.03m )

Having a carpet floor, radiator & window to the front

### Bedroom 3

9'8" x 12' (2.95m x 3.66m)

Having a carpet floor, radiator & window to the front

### Bedroom 4

9' 8" x 12' 2" ( 2.95m x 3.71m )

Having a carpet floor, radiator & window to the rear

# Bedroom 5

10' 10" x 10' 11" ( 3.30m x 3.33m )

Having a carpet floor, radiator & window to the rear