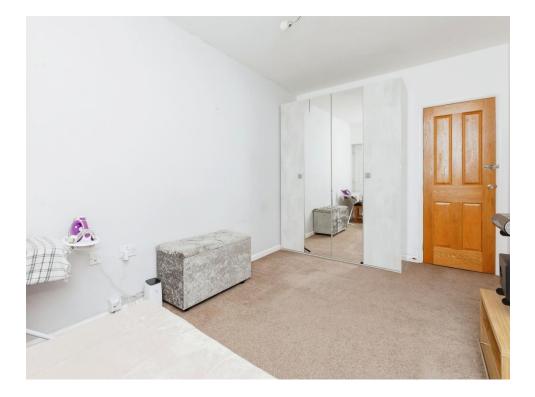

#### Bedroom 2

9' 8" x 15' 11" ( 2.95m x 4.85m )

Having carpet floor, radiator & window to the rear

#### **Bedroom 1**

11' 10" x 10' 11" ( 3.61m x 3.33m )

Having a carpet floor, radiator & window to the front

#### Bedroom 6

7' 10" x 6' 8" ( 2.39m x 2.03m )

Having a carpet floor, radiator & window to the front

### Bedroom 3

9'8" x 12' (2.95m x 3.66m)

Having a carpet floor, radiator & window to the front

### Bedroom 4

9' 8" x 12' 2" ( 2.95m x 3.71m )

Having a carpet floor, radiator & window to the rear

# Bedroom 5

10' 10" x 10' 11" ( 3.30m x 3.33m )

Having a carpet floor, radiator & window to the rear