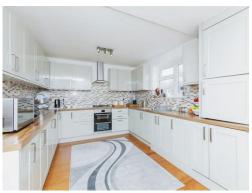

### Kitchen/Dining Room

19' 5" x 12' 1" ( 5.92m x 3.68m )

Fitting with a range of wall and base units, sink unit, built in hob/oven with an extractor fan over, window & patio door to the rear