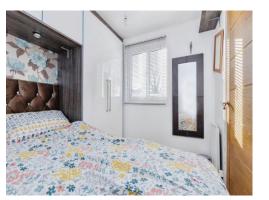

#### **Bedroom 1**

Having a carpet floor, radiator, fitted wardrobe and window to the front

#### Bedroom 2

Having a carpet floor, radiator, fitted wardrobe and window to the front

#### Bedroom 3

Having a carpet floor, radiator, fitted wardrobe and window to the rear