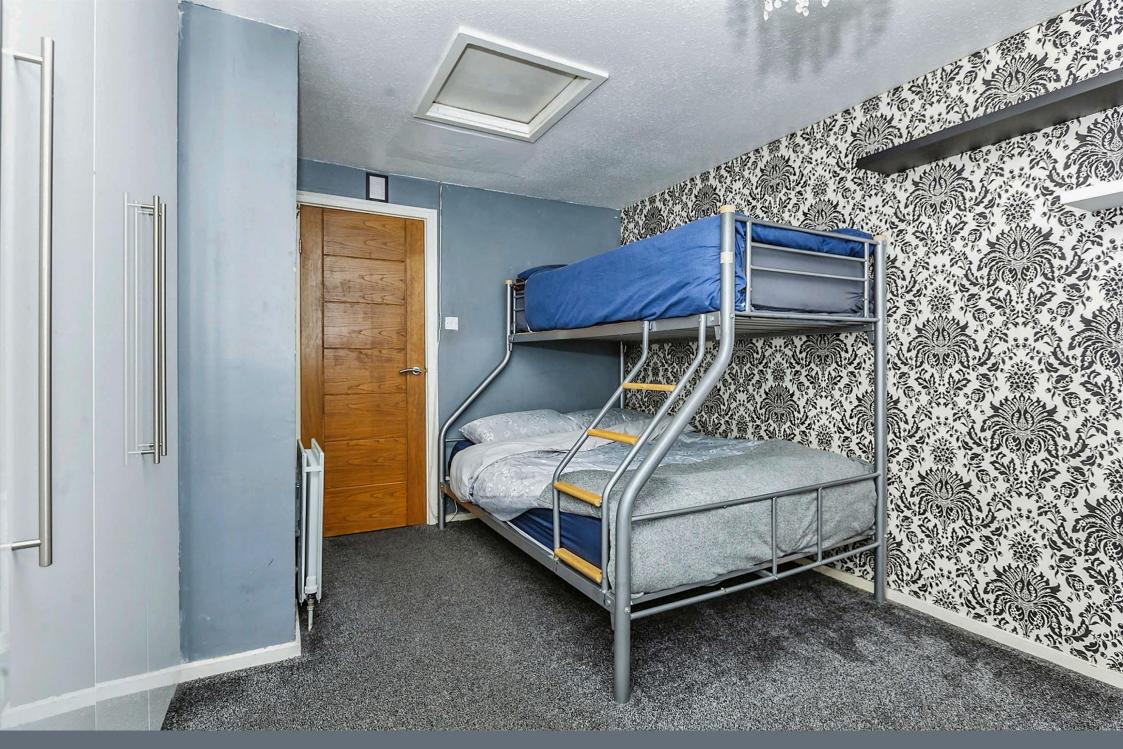

#### Bedroom 3

Having a carpet floor, radiator, fitted wardrobe and window to the rear