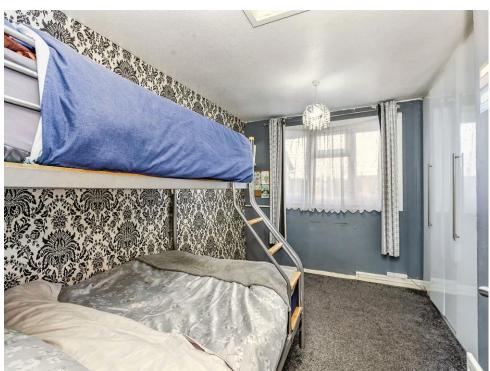

#### Bedroom 3

Having a carpet floor, radiator, fitted wardrobe and window to the rear