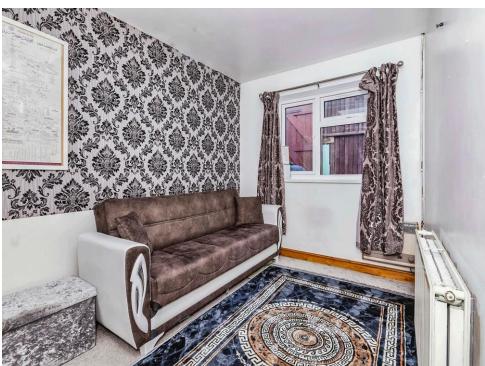

## Lounge

Having a carpet floor, radiators, window to the front and access to the 4th bedroom

## Study/ Optional Bedroom

Carpet Floor, radiator and window to the rear