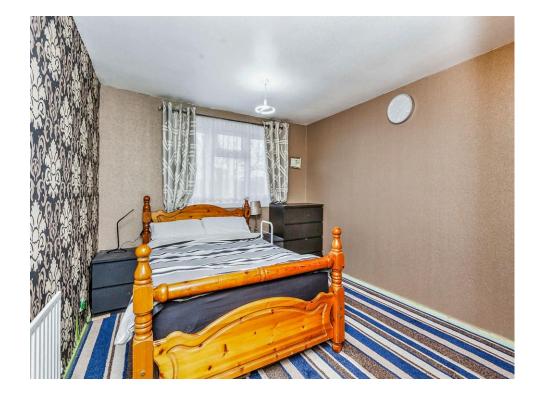

#### **Bedroom 1**

Having a carpet floor, radiator, fitted wardrobe and window to the front

#### Bedroom 2

Having a carpet floor, radiator, fitted wardrobe and window to the front

#### Bedroom 3

Having a carpet floor, radiator, fitted wardrobe and window to the rear