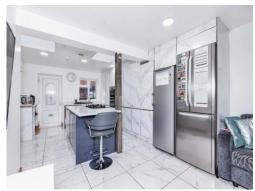

## Kitchen/Dining Room

Having a tiled floor, radiator, a range of wall and base units, sink unit, kitchen-island, skylight window as well as the access and window to the rear