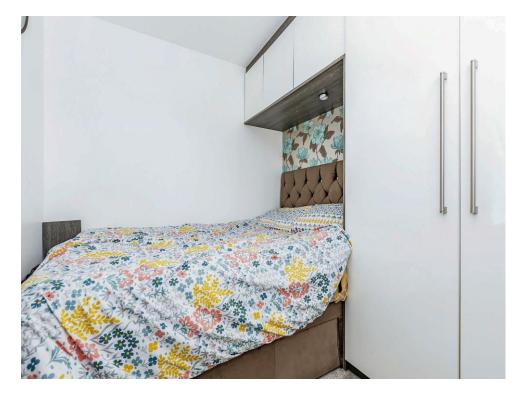

#### **Bedroom 1**

Having a carpet floor, radiator, fitted wardrobe and window to the front

#### Bedroom 2

Having a carpet floor, radiator, fitted wardrobe and window to the front

#### Bedroom 3

Having a carpet floor, radiator, fitted wardrobe and window to the rear