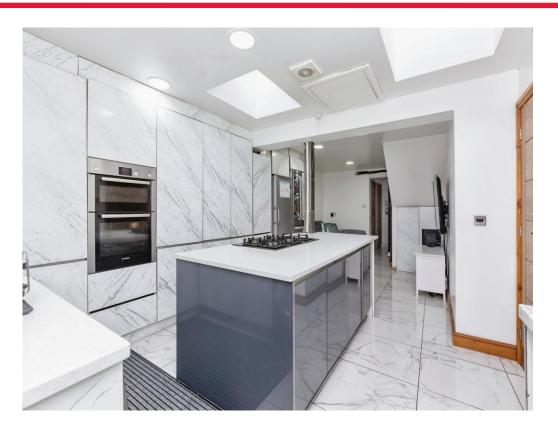

## Kitchen/Dining Room

Having a tiled floor, radiator, a range of wall and base units, sink unit, kitchen-island, skylight window as well as the access and window to the rear