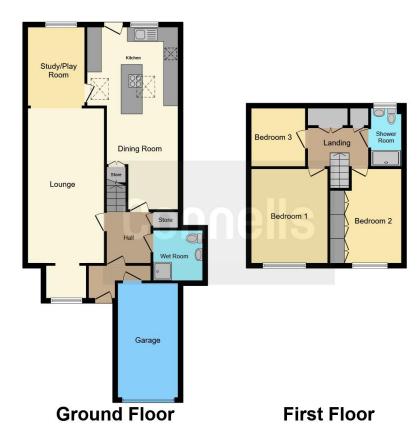

The ground floor briefly comprises entrance porch, hallway with the storage cupboard, downstairs shower room, modern and spacious kitchen, lounge room & cosy spare diner/study or optional bedroom. On the first floor there is two double and one single bedrooms with a shower room.

### **Ground Floor**

# Hallway

Having a radiator, storage and access to the rooms

## **Shower Room**

Having a toilet, wash hand basin and a shower

## Lounge

Having a carpet floor, radiators, window to the front and access to the 4th bedroom

## Kitchen/Dining Room

Having a tiled floor, radiator, a range of wall and base units, sink unit, kitchen-island, skylight window as well as the access and window to the rear

## Study/ Optional Bedroom

Carpet Floor, radiator and window to the rear

#### First Floor

#### **Bedroom 1**

Having a carpet floor, radiator, fitted wardrobe and window to the front

#### Bedroom 2

Having a carpet floor, radiator, fitted wardrobe and window to the front

#### Bedroom 3

Having a carpet floor, radiator, fitted wardrobe and window to the rear

#### **Shower Room**

Having a toilet, wash hand basin, towel

radiator, window and a cubical shower

Residential Sales & Lettings | Mortgage Services | Conveyancing | Surveyors | Land & New Homes

This floorplan is for illustrative purposes only and is not drawn to scale. Measurements, floor-areas, openings and orientations are approximate. They should not be relied upon for any purpose and do not form any part of an agreement. No liability is taken for any error or mis-statement. All parties must rely on their own inspections.