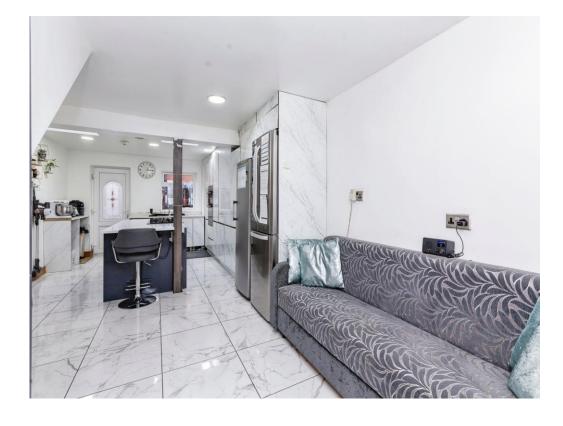

## Kitchen/Dining Room

Having a tiled floor, radiator, a range of wall and base units, sink unit, kitchen-island, skylight window as well as the access and window to the rear