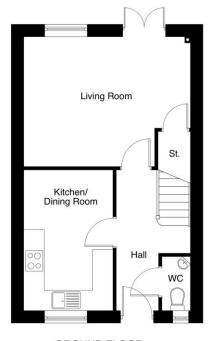

# **Property Description**

House type: Dalton Plot 61, 46, 47, 51, 58, and 59

The Dalton - A Three bed Semi-Detached Home

The front door of this home opens onto the hall which leads into the living room and a modern kitchen/dining room, which has a built-in oven, hob and hood with the added benefit of a space for a fridge freezer and washing machine. The living room also features French doors opening onto the rear enclosed garden, which will be freshly turfed. The ground floor also boasts a downstairs WC.

The first floor has three bedrooms and a family bathroom fitted with a modern three-piece suite. The property has two allocated parking spaces.

This brand-new home benefits from flooring in the Kitchen/Diner, bathroom and WC and uPVC double glazing.

# HoneysuckleRise TheKildale 3 bedroomhome ThePhirsk 3 bedroomhome

Residential Sales & Lettings | Mortgage Services | Conveyancing | Surveyors | Land & New Homes

**GROUND FLOOR** 

Dimensions

Kitchen/Dining Room
2.70m x 4.27m
8'9" x 14'0"

Living Room
5.02m x 3.91m
16'5" x 12'9"

Bedroom 1

Bedroom 2

Bedroom 3

FIRST FLOOR

Bedroom 1 Bedroom 2 Bedroom 3 2.86m x 3.55m 2.66m x 4.67m 2.29m x 3.48m 9'4" x 11'7" 8'8" x 15'3" 7'6" x 11'5"

To view this property please contact Connells on