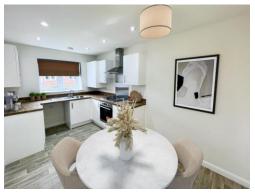

# **Property Description**

House type: Dalton Plot 61, 46, 47, 51, 58, and 59

The Dalton - A Three bed Semi-Detached Home

The front door of this home opens onto the hall which leads into the living room and a modern kitchen/dining room, which has a built-in oven, hob and hood with the added benefit of a space for a fridge freezer and washing machine. The living room also features French doors opening onto the rear enclosed garden, which will be freshly turfed. The ground floor also boasts a downstairs WC.