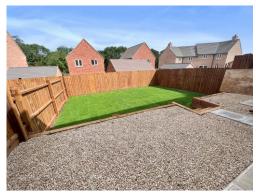

# **Property Description**

House type: Dalton Plot 61, 46, 47, 51, 58, and 59

The Dalton - A Three bed Semi-Detached Home

The front door of this home opens onto the hall which leads into the living room and a modern kitchen/dining room, which has a built-in oven, hob and hood with the added benefit of a space for a fridge freezer and washing machine. The living room also features French doors opening onto the rear enclosed garden, which will be freshly turfed. The ground floor also boasts a downstairs WC.