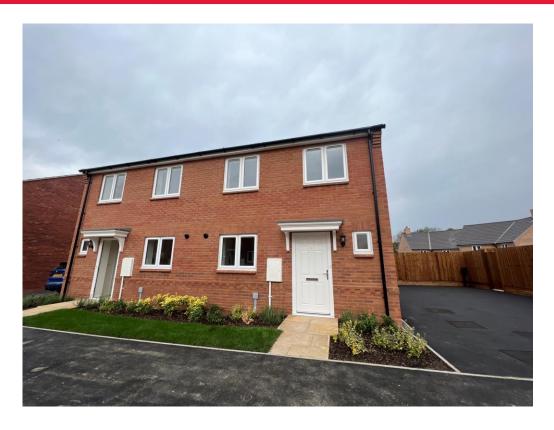

# **Property Description**

House type: Dalton Plot 61, 46, 47, 51, 58, and 59

The Dalton - A Three bed Semi-Detached Home

The front door of this home opens onto the hall which leads into the living room and a modern kitchen/dining room, which has a built-in oven, hob and hood with the added benefit of a space for a fridge freezer and washing machine. The living room also features French doors opening onto the rear enclosed garden, which will be freshly turfed. The ground floor also boasts a downstairs WC.