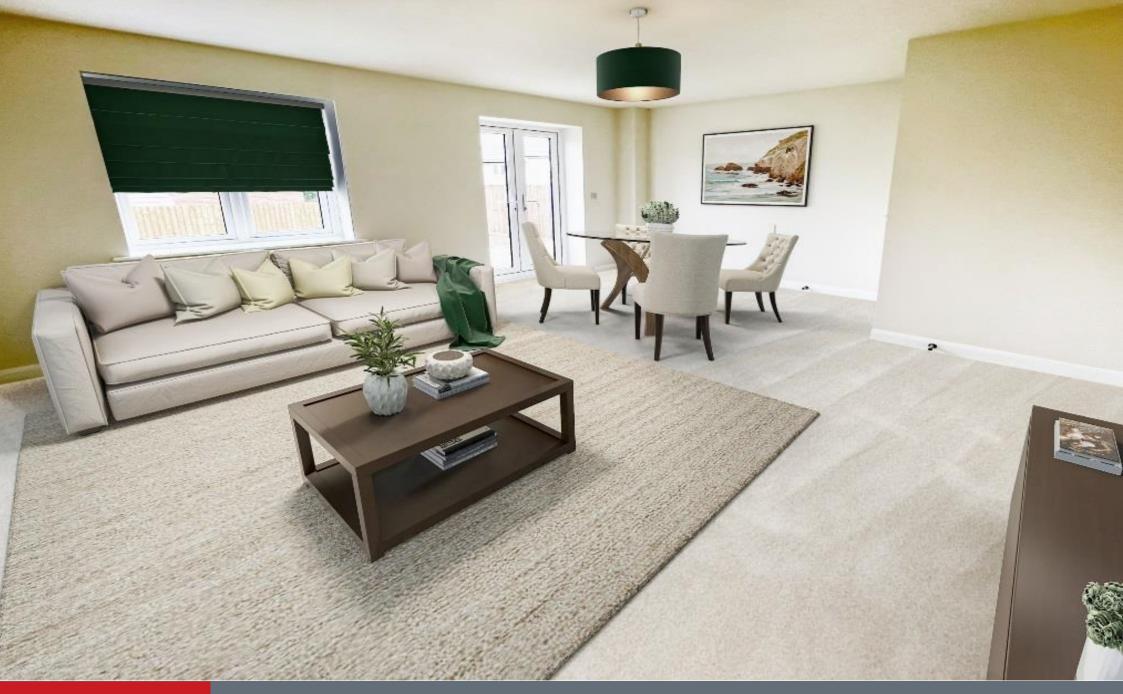

# **Property Description**

House type: Dalton Plot 61, 46, 47, 51, 58, and 59

The Dalton - A Three bed Semi-Detached Home

The front door of this home opens onto the hall which leads into the living room and a modern kitchen/dining room, which has a built-in oven, hob and hood with the added benefit of a space for a fridge freezer and washing machine. The living room also features French doors opening onto the rear enclosed garden, which will be freshly turfed. The ground floor also boasts a downstairs WC.

The first floor has three bedrooms and a family bathroom fitted with a modern three-piece suite. The property has two allocated parking spaces.

This brand-new home benefits from flooring in the Kitchen/Diner, bathroom and WC and uPVC double glazing.