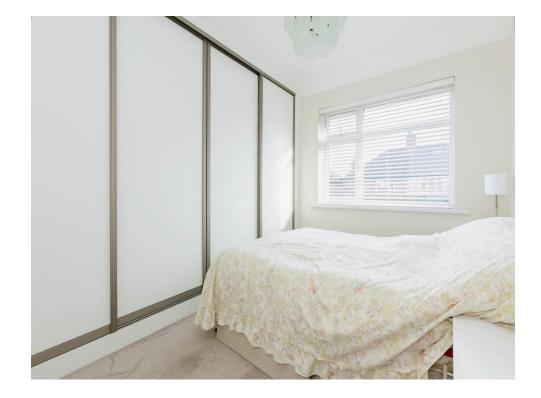

## Bedroom 1

12' x 12' 5" ( 3.66m x 3.78m ) Having a carpet floor, radiator, fitted wardrobe & window to the rear

## Bedroom 2

10' x 11' 3" ( 3.05m x 3.43m ) Having a carpet floor, radiator, fitted wardrobe & window to the front

# Bedroom 3

8' 8" x 8' (2.64m x 2.44m)

Having a carpet floor, radiator, fitted wardrobe & window to the front