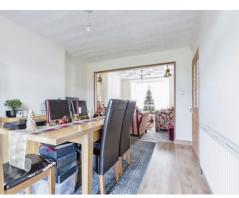

# **Open Plan Living/dining Area**

#### 23' 8" x 11' 9" (7.21m x 3.58m)

The lounge are having a carpet floor, radiator & bay window to the front; Dining area having a laminate flooring, radiator & patio door to the rear garden