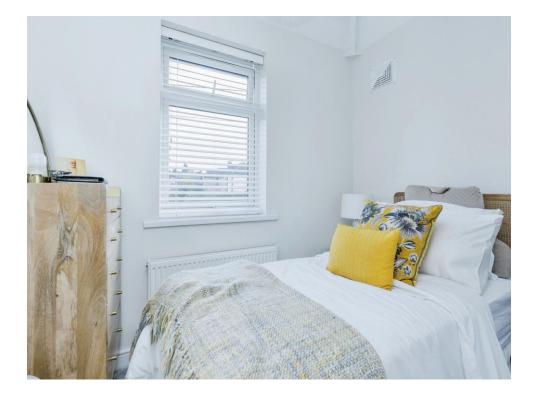

## Bedroom 1

12' x 12' 5" ( 3.66m x 3.78m ) Having a carpet floor, radiator, fitted wardrobe & window to the rear

## Bedroom 2

10' x 11' 3" ( 3.05m x 3.43m ) Having a carpet floor, radiator, fitted wardrobe & window to the front

# Bedroom 3

8' 8" x 8' (2.64m x 2.44m)

Having a carpet floor, radiator, fitted wardrobe & window to the front