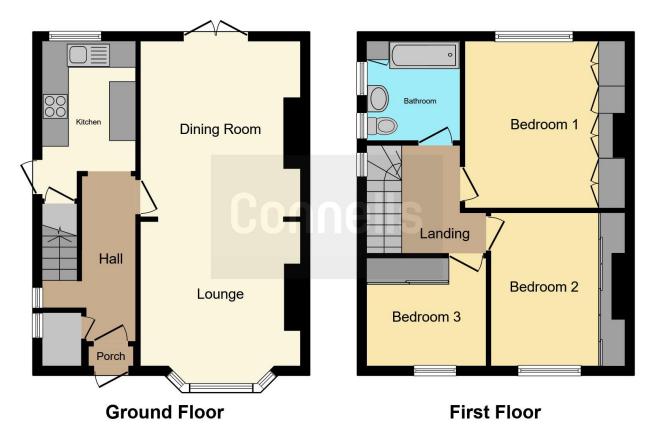

# **Ground Floor**

## Hallway

6' 9" x 12' 3" ( 2.06m x 3.73m )

Having a radiator, storage cupboard & access to the kitchen and lounge

## **Kitchen**

#### 6'9" x 11'7" (2.06m x 3.53m)

Having a range of wall and base units, sink unit, plumbing for washing machine, main boiler, access to the under stairs storage & window to the rear

# **Open Plan Living/dining Area**

#### 23' 8" x 11' 9" (7.21m x 3.58m)

The lounge are having a carpet floor, radiator & bay window to the front; Dining area having a laminate flooring, radiator & patio door to the rear garden

## First Floor

## Bedroom 1

12' x 12' 5" ( 3.66m x 3.78m ) Having a carpet floor, radiator, fitted wardrobe & window to the rear

## Bedroom 2

10' x 11' 3" ( 3.05m x 3.43m ) Having a carpet floor, radiator, fitted wardrobe & window to the front

# Bedroom 3

8' 8" x 8' (2.64m x 2.44m)

Having a carpet floor, radiator, fitted wardrobe & window to the front

## Bathroom

6' 9" x 7' 6" ( 2.06m x 2.29m )

Having a bath with shower, wash hand basin, toilet, radiator & windows to the side

Residential Sales & Lettings | Mortgage Services | Conveyancing | Surveyors | Land & New Homes