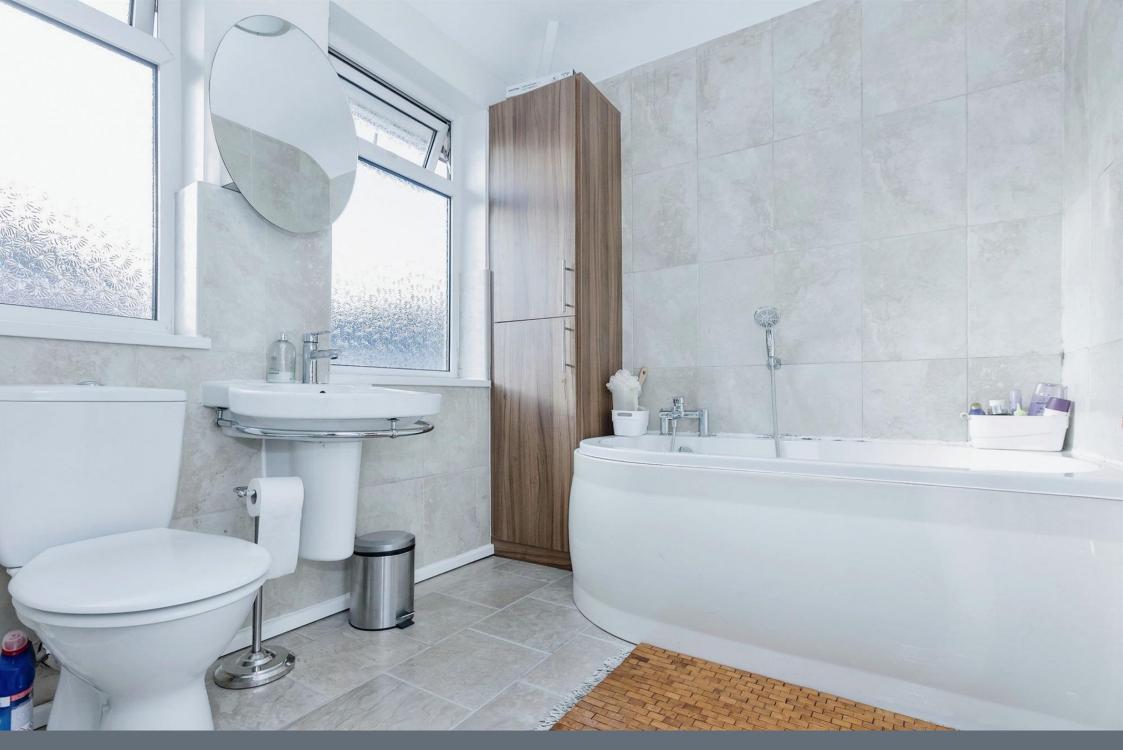

## Bathroom

6' 9" x 7' 6" ( 2.06m x 2.29m )

Having a bath with shower, wash hand basin, toilet, radiator & windows to the side

Residential Sales & Lettings | Mortgage Services | Conveyancing | Surveyors | Land & New Homes