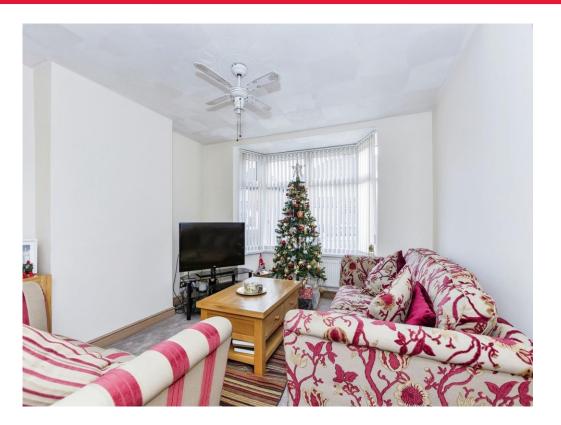

# **Open Plan Living/dining Area**

#### 23' 8" x 11' 9" (7.21m x 3.58m)

The lounge are having a carpet floor, radiator & bay window to the front; Dining area having a laminate flooring, radiator & patio door to the rear garden