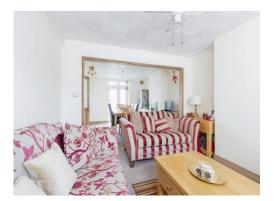

# **Open Plan Living/dining Area**

#### 23' 8" x 11' 9" (7.21m x 3.58m)

The lounge are having a carpet floor, radiator & bay window to the front; Dining area having a laminate flooring, radiator & patio door to the rear garden