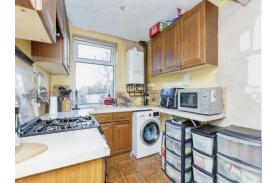

## **Kitchen**

#### 6'9" x 11'7" (2.06m x 3.53m)

Having a range of wall and base units, sink unit, plumbing for washing machine, main boiler, access to the under stairs storage & window to the rear