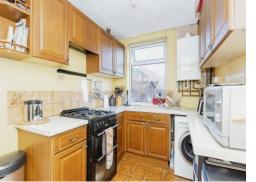

## **Kitchen**

#### 6'9" x 11'7" (2.06m x 3.53m)

Having a range of wall and base units, sink unit, plumbing for washing machine, main boiler, access to the under stairs storage & window to the rear