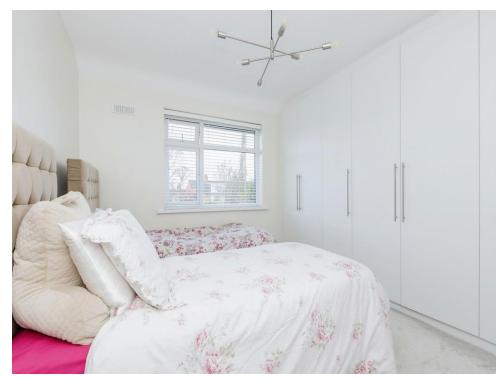

## Bedroom 1

12' x 12' 5" ( 3.66m x 3.78m ) Having a carpet floor, radiator, fitted wardrobe & window to the rear