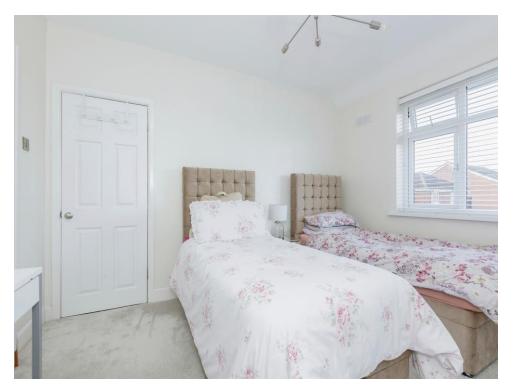

## Bedroom 2

10' x 11' 3" ( 3.05m x 3.43m ) Having a carpet floor, radiator, fitted wardrobe & window to the front

# Bedroom 3

8' 8" x 8' (2.64m x 2.44m)

Having a carpet floor, radiator, fitted wardrobe & window to the front