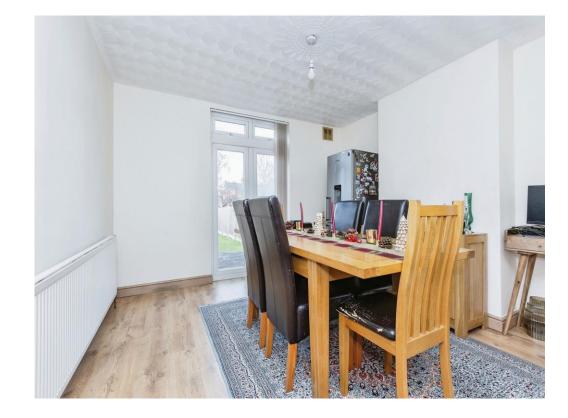

# **Open Plan Living/dining Area**

#### 23' 8" x 11' 9" (7.21m x 3.58m)

The lounge are having a carpet floor, radiator & bay window to the front; Dining area having a laminate flooring, radiator & patio door to the rear garden