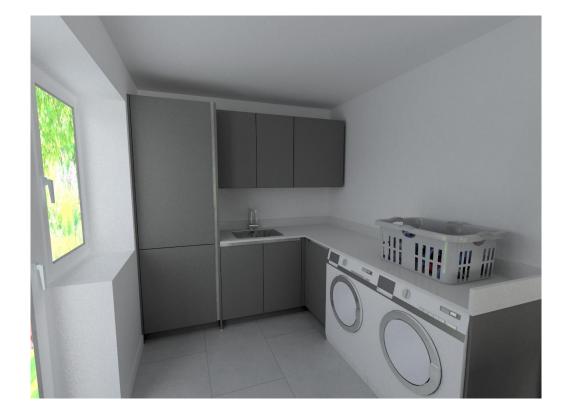

#### **Ground Floor**

Kitchen and Dining Area - 14ft 8" x 21ft 11"

Utility Room - 7ft 2" x 5ft 2"
Living Room - 14ft 8" x 15ft 10"
Dining Room - 11ft 7" x 10ft 8"