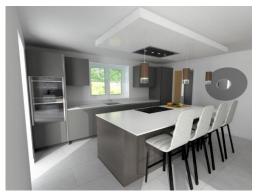

Towards the rear of the home you will discover a high specification german kitchen fitted with Sieman appliances, which is perfect for both family life and entertaining, with bifold doors that lead out onto a beautifully landscaped garden and patio.