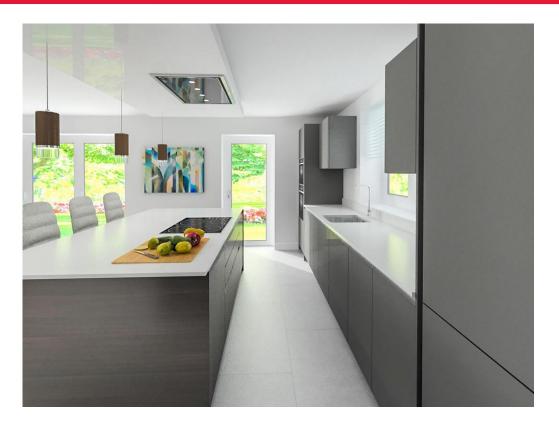

Towards the rear of the home you will discover a high specification german kitchen fitted with Sieman appliances, which is perfect for both family life and entertaining, with bifold doors that lead out onto a beautifully landscaped garden and patio.