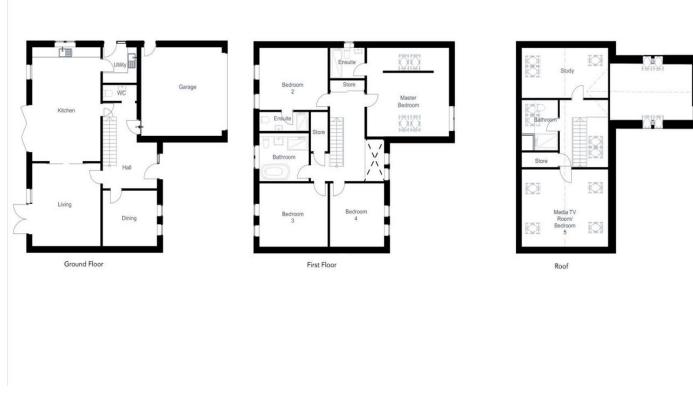

#### **Ground Floor**

Kitchen and Dining Area - 14ft 8" x 21ft 11"

Utility Room - 7ft 2" x 5ft 2"
Living Room - 14ft 8" x 15ft 10"
Dining Room - 11ft 7" x 10ft 8"

#### First Floor

Master Bedroom - 17ft 11" x 17ft 1"

Master En-suite - 7ft 2" x 5ft 11"

Bedroom Two - 14ft 8" x 11ft 11"

En-suite - 10ft 7" x 3ft 8"

Family Bathroom - 10ft 7" x 9ft 7"

Bedroom Three - 14ft 8" x 11ft 9"

Bedroom Four - 11ft 8" x 11ft 9"

#### Second Floor

Study - 18ft 6" x 9ft 9"

Media TV Room / Bedroom Five - 18ft 6" x 14ft 9" Bathroom - 7ft 5" x 9ft 11"

Floor plans are intended to give a general indication of the proposed floor layout only, and may vary due to normal building tolerances.