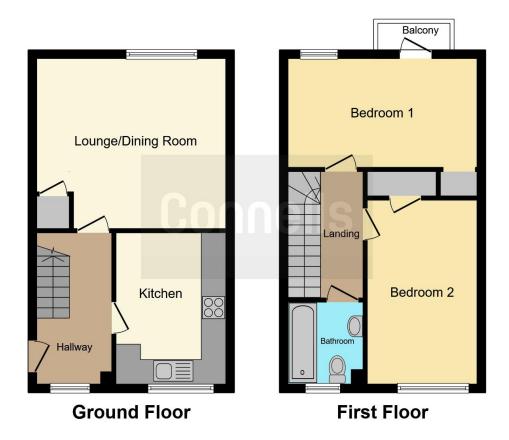

#### **Ground Floor**

## Hallway

6' x 12' 1" ( 1.83m x 3.68m )

### Kitchen

Having a range of wall and base unit, sink unit, plumbing for washing machine, radiator & window to the front aspect

## Lounge/Dining Room

15' 1" x 13' 6" ( 4.60m x 4.11m )

Having a laminate flooring, radiator, built in storage & window to the rear

### **First Floor**

# **Bedroom 1**

15' 1" x 10' 9" ( 4.60m x 3.28m )

Having a radiator, laminate flooring, walk in wardrobe & balcony to the rear aspect

#### Bedroom 2

8' 7" x 14' 7" ( 2.62m x 4.45m )

Having a radiator, laminate flooring, walk in wardrobe & window to the front

#### **Bathroom**

6' 5" x 6' 1" ( 1.96m x 1.85m )

Having a bath, wash hand basin & toilet

Residential Sales & Lettings | Mortgage Services | Conveyancing | Surveyors | Land & New Homes

This floorplan is for illustrative purposes only and is not drawn to scale. Measurements, floor-areas, openings and orientations are approximate. They should not be relied upon for any purpose and do not form any part of an agreement. No liability is taken for any error or mis-statement. All parties must rely on their own inspections.