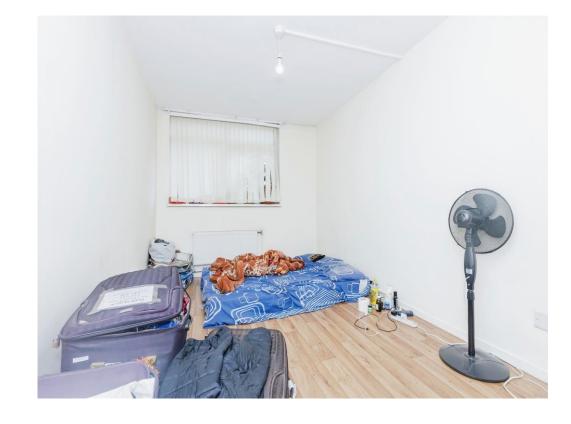

# **Bedroom 1**

15' 1" x 10' 9" ( 4.60m x 3.28m )

Having a radiator, laminate flooring, walk in wardrobe & balcony to the rear aspect

#### Bedroom 2

8' 7" x 14' 7" ( 2.62m x 4.45m )

Having a radiator, laminate flooring, walk in wardrobe & window to the front