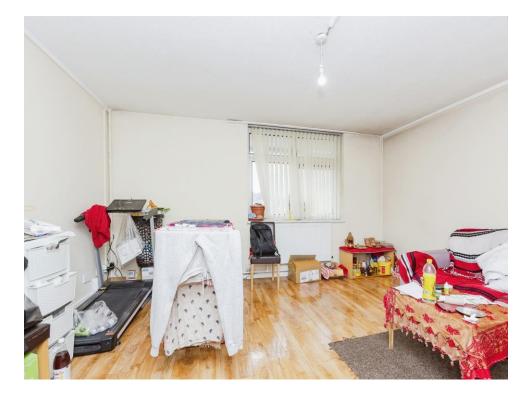

## Lounge/Dining Room

15' 1" x 13' 6" ( 4.60m x 4.11m )

Having a laminate flooring, radiator, built in storage & window to the rear