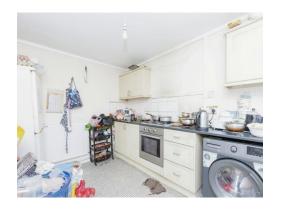

### Kitchen

Having a range of wall and base unit, sink unit, plumbing for washing machine, radiator & window to the front aspect