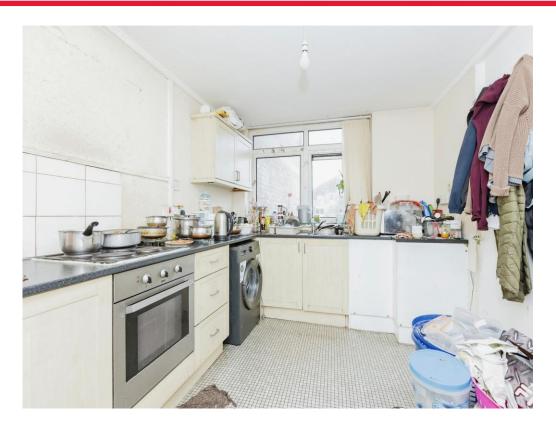

### Kitchen

Having a range of wall and base unit, sink unit, plumbing for washing machine, radiator & window to the front aspect