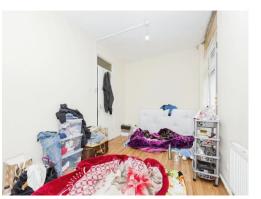

# **Bedroom 1**

15' 1" x 10' 9" ( 4.60m x 3.28m )

Having a radiator, laminate flooring, walk in wardrobe & balcony to the rear aspect

#### Bedroom 2

8' 7" x 14' 7" ( 2.62m x 4.45m )

Having a radiator, laminate flooring, walk in wardrobe & window to the front