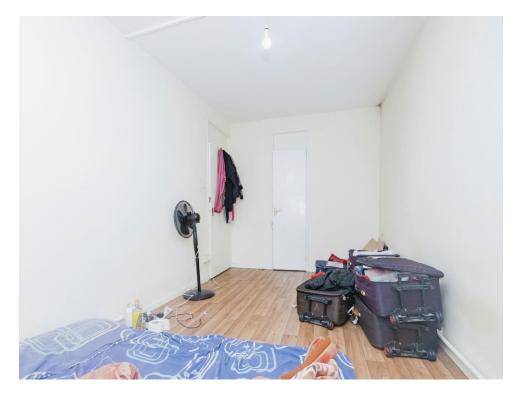

# **Bedroom 1**

15' 1" x 10' 9" ( 4.60m x 3.28m )

Having a radiator, laminate flooring, walk in wardrobe & balcony to the rear aspect

#### Bedroom 2

8' 7" x 14' 7" ( 2.62m x 4.45m )

Having a radiator, laminate flooring, walk in wardrobe & window to the front