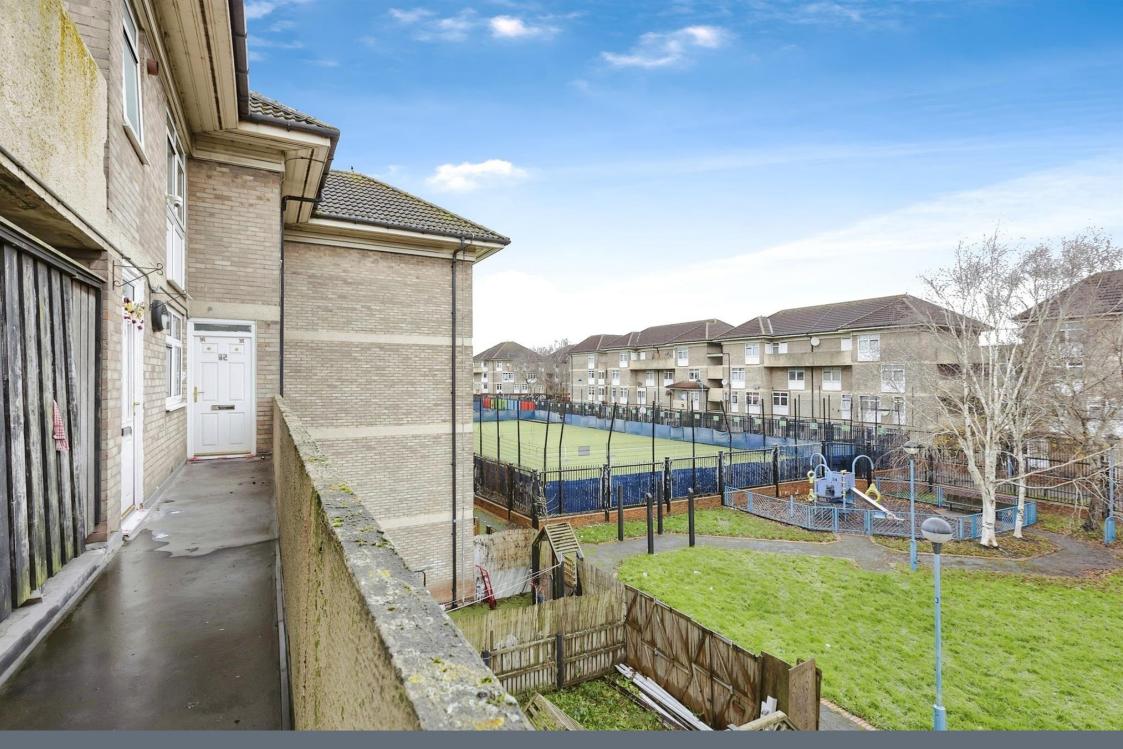

# **Bedroom 1**

15' 1" x 10' 9" ( 4.60m x 3.28m )

Having a radiator, laminate flooring, walk in wardrobe & balcony to the rear aspect