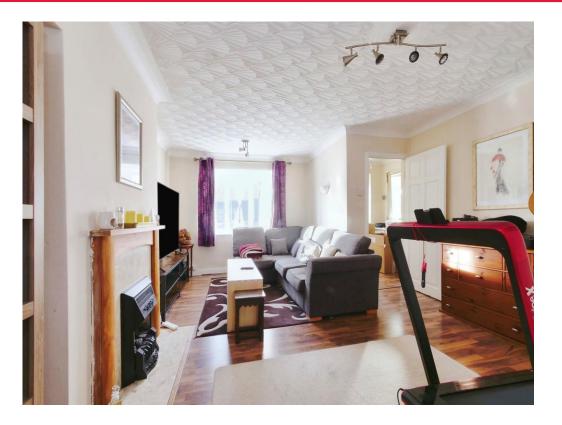

## **Living Room**

13' 9" x 16' (4.19m x 4.88m)

Having a laminate flooring, radiator, ornamental fireplace & window to the front