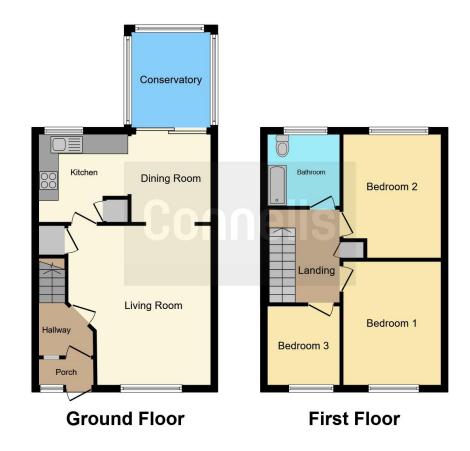

# **Ground Floor**

# Hallway

Access to the living room & first floor

## **Living Room**

13' 9" x 16' (4.19m x 4.88m)

Having a laminate flooring, radiator, ornamental fireplace & window to the front

### Kitchen

9' 1" x 8' 10" ( 2.77m x 2.69m )

Fitted with a range of wall and base units,

sink unit, built in hob/oven, plumbing for a washing machine, radiator & window to the rear

# **Dining Room**

8' x 9' 1" ( 2.44m x 2.77m )

Having a laminate flooring, radiator & patio door to the conservatory

## Conservatory

9' 3" x 7' (2.82m x 2.13m)

Access to the outside

#### First Floor

#### Bedroom 1

9' 10" x 12' 1" ( 3.00m x 3.68m )

Having a laminate flooring, radiator & window to the front aspect

## Bedroom 2

9' 10" x 11' 9" ( 3.00m x 3.58m )

Having a laminate flooring, radiator, built in storage & window to the rear aspect

#### **Bedroom 3**

7' 4" x 6' 4" ( 2.24m x 1.93m )

Having a carpet floor, radiator & window to the front aspect

#### Bathroom

Having a bath, wash hand basin, w/c & towel radiator

Residential Sales & Lettings | Mortgage Services | Conveyancing | Surveyors | Land & New Homes

This floorplan is for illustrative purposes only and is not drawn to scale. Measurements, floor-areas, openings and orientations are approximate. They should not be relied upon for any purpose and do not form any part of an agreement. No liability is taken for any error or mis-statement. All parties must rely on their own inspections.