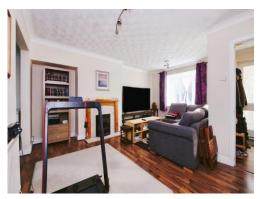

## **Living Room**

13' 9" x 16' (4.19m x 4.88m)

Having a laminate flooring, radiator, ornamental fireplace & window to the front