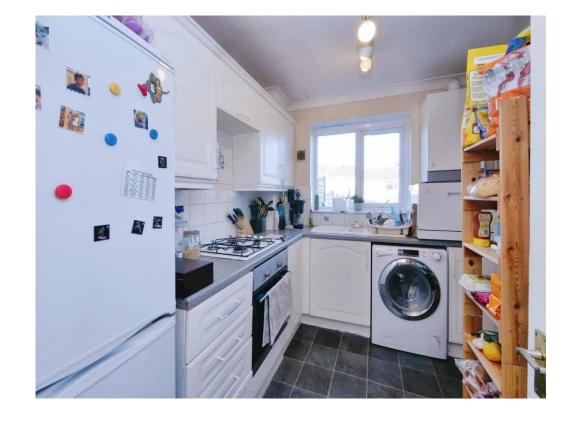

### Kitchen

9' 1" x 8' 10" ( 2.77m x 2.69m )

Fitted with a range of wall and base units,

sink unit, built in hob/oven, plumbing for a washing machine, radiator & window to the rear