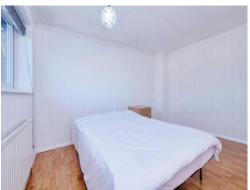

## Bedroom 2

9' 10" x 11' 9" ( 3.00m x 3.58m )

Having a laminate flooring, radiator, built in storage & window to the rear aspect

#### **Bedroom 3**

7' 4" x 6' 4" ( 2.24m x 1.93m )

Having a carpet floor, radiator & window to the front aspect