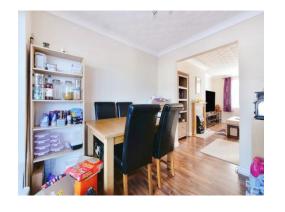

# **Dining Room**

8' x 9' 1" ( 2.44m x 2.77m )

Having a laminate flooring, radiator & patio door to the conservatory