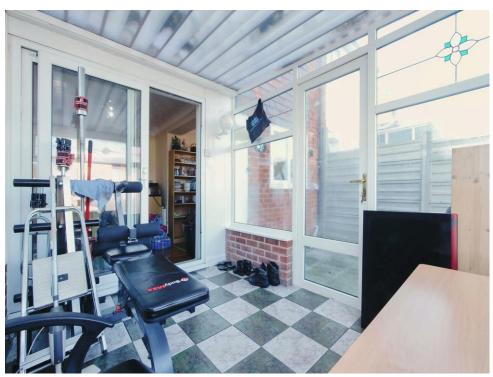

2.69m )

Fitted with a range of wall and base units,

sink unit, built in hob/oven, plumbing for a washing machine, radiator & window to the rear

# **Dining Room**

8' x 9' 1" ( 2.44m x 2.77m )

Having a laminate flooring, radiator & patio door to the conservatory

## Conservatory

9' 3" x 7' (2.82m x 2.13m)

Access to the outside

#### First Floor

#### Bedroom 1

9' 10" x 12' 1" ( 3.00m x 3.68m )

Having a laminate flooring, radiator & window to the front aspect

## Bedroom 2

9' 10" x 11' 9" ( 3.00m x 3.58m )

Having a laminate flooring, radiator, built in storage & window to the rear aspect

#### **Bedroom 3**

7' 4" x 6' 4" ( 2.24m x 1.93m )

Having a carpet floor, radiator & window to the front aspect

#### Bathroom

Having a bath, wash hand basin, w/c & towel radiator

















Residential Sales & Lettings | Mortgage Services | Conveyancing | Surveyors | Land & New Homes



This floorplan is for illustrative purposes only and is not drawn to scale. Measurements, floor-areas, openings and orientations are approximate. They should not be relied upon for any purpose and do not form any part of an agreement. No liability is taken for any error or mis-statement. All parties must rely on their own inspections.

To view this property please contact Connells on

T 0116 262 0022 E leicester@connells.co.uk

22-24 Halford Street
LEICESTER LE1 1JB
EPC Rating: D

view this property online connells.co.uk/Property/LTR321321

Tenure: Freehold





<sup>1.</sup> MONEY LAUNDERING REGULATIONS Intending purchasers will be asked to produce identification documentation at a later