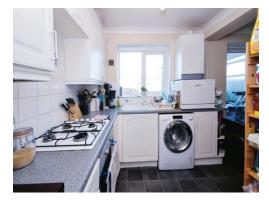

### Kitchen

9' 1" x 8' 10" ( 2.77m x 2.69m )

Fitted with a range of wall and base units,

sink unit, built in hob/oven, plumbing for a washing machine, radiator & window to the rear