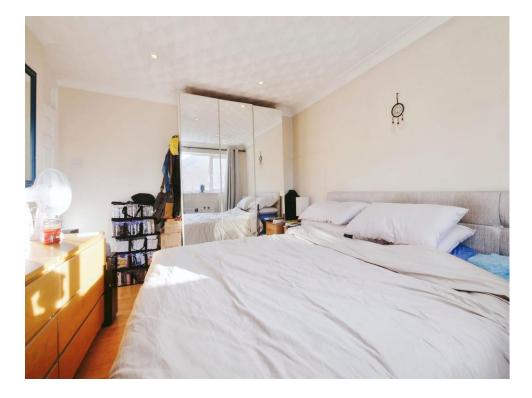

#### Bedroom 1

9' 10" x 12' 1" ( 3.00m x 3.68m )

Having a laminate flooring, radiator & window to the front aspect

## Bedroom 2

9' 10" x 11' 9" ( 3.00m x 3.58m )

Having a laminate flooring, radiator, built in storage & window to the rear aspect