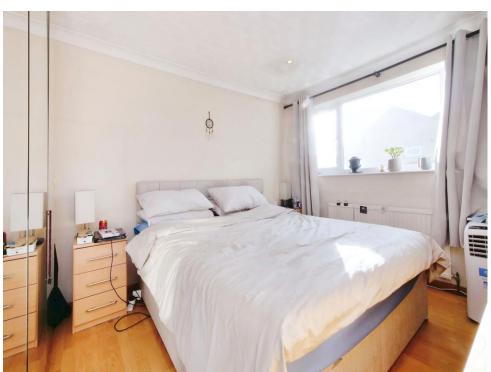

#### Bedroom 1

9' 10" x 12' 1" ( 3.00m x 3.68m )

Having a laminate flooring, radiator & window to the front aspect

## Bedroom 2

9' 10" x 11' 9" ( 3.00m x 3.58m )

Having a laminate flooring, radiator, built in storage & window to the rear aspect