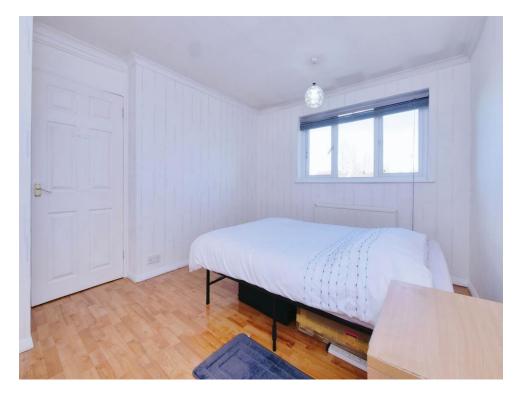

#### Bedroom 1

9' 10" x 12' 1" ( 3.00m x 3.68m )

Having a laminate flooring, radiator & window to the front aspect

#### **Bedroom 3**

7' 4" x 6' 4" ( 2.24m x 1.93m )

Having a carpet floor, radiator & window to the front aspect