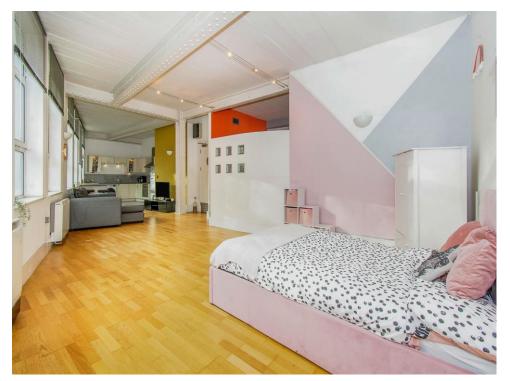

## **Open Plan Kitchen/Living Room**

Having a laminate flooring, electrical radiators & windows; The kitchen fitted with a range of wall & base units, sink unit, plumbing for washing & dryer machine, hob/oven with an extractor fan over

#### Bedroom

Having a laminate flooring, electrical radiator & plug sockets