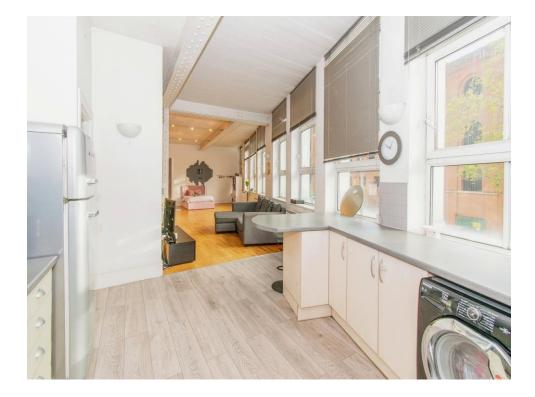

## **Open Plan Kitchen/Living Room**

Having a laminate flooring, electrical radiators & windows; The kitchen fitted with a range of wall & base units, sink unit, plumbing for washing & dryer machine, hob/oven with an extractor fan over