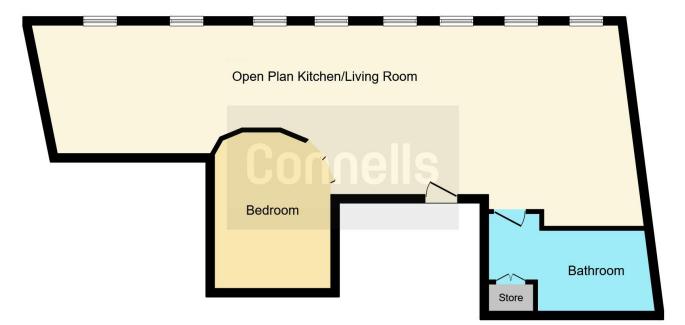

## **Open Plan Kitchen/Living Room**

Having a laminate flooring, electrical radiators & windows; The kitchen fitted with a range of wall & base units, sink unit, plumbing for washing & dryer machine, hob/oven with an extractor fan over

#### Bedroom

Having a laminate flooring, electrical radiator & plug sockets

#### **Bathroom**

Residential Sales & Lettings | Mortgage Services | Conveyancing | Surveyors | Land & New Homes

This floorplan is for illustrative purposes only and is not drawn to scale. Measurements, floor-areas, openings and orientations are approximate. They should not be relied upon for any purpose and do not form any part of an agreement. No liability is taken for any error or mis-statement. All parties must rely on their own inspections.