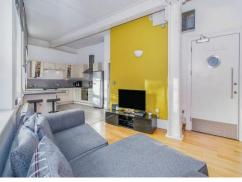

## **Open Plan Kitchen/Living Room**

Having a laminate flooring, electrical radiators & windows; The kitchen fitted with a range of wall & base units, sink unit, plumbing for washing & dryer machine, hob/oven with an extractor fan over