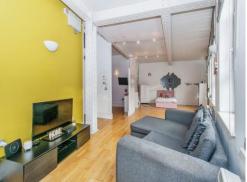

## **Open Plan Kitchen/Living Room**

Having a laminate flooring, electrical radiators & windows; The kitchen fitted with a range of wall & base units, sink unit, plumbing for washing & dryer machine, hob/oven with an extractor fan over