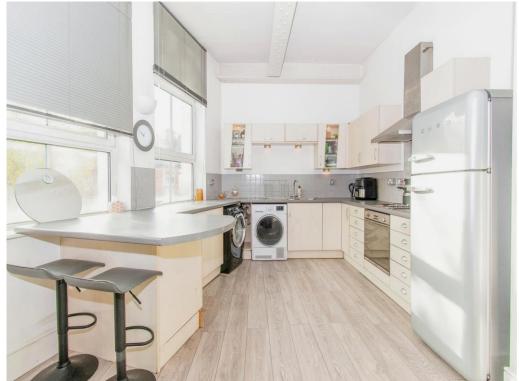

## **Open Plan Kitchen/Living Room**

Having a laminate flooring, electrical radiators & windows; The kitchen fitted with a range of wall & base units, sink unit, plumbing for washing & dryer machine, hob/oven with an extractor fan over