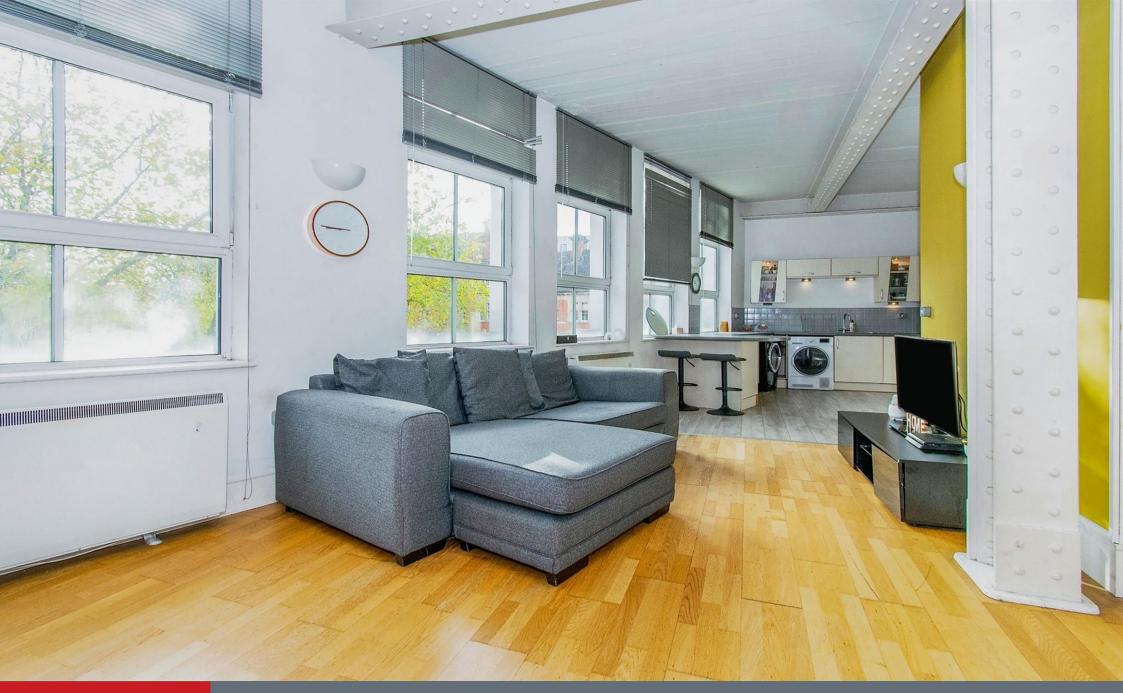

## **Open Plan Kitchen/Living Room**

Having a laminate flooring, electrical radiators & windows; The kitchen fitted with a range of wall & base units, sink unit, plumbing for washing & dryer machine, hob/oven with an extractor fan over