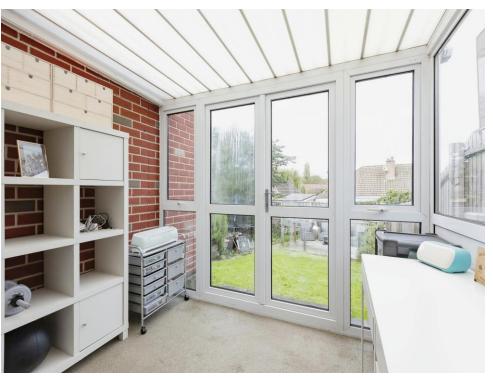

x 0.94m )

Having a range of base units, sink and drainer unit & window to the front garden

### **Dining Room**

2' 8" x 2' 4" ( 0.81m x 0.71m )

Having a window to the side and a door to the garden

#### Bedroom 2

2' 7" x 3' 8" ( 0.79m x 1.12m )

Laminate flooring, radiator & window to the side

#### Bedroom 3

2' 7" x 3' 1" ( 0.79m x 0.94m )

Laminate flooring, radiator & window to the front

#### Bathroom

2' 3" x 1' 7" ( 0.69m x 0.48m )

Having a bath & shower with shower screen, a hand wash basin, a w/c and window to the front

## Conservatory

1' 9" x 1' 7" ( 0.53m x 0.48m )

### **First Floor**

#### **Bedroom 1**

5' 1" x 4' 9" ( 1.55m x 1.45m )

Carpet floor, radiator & window to the side

# **Dressing Area**

1' 5" x 4' 9" ( 0.43m x 1.45m ) Carpet floor

# Garage

















Residential Sales & Lettings | Mortgage Services | Conveyancing | Surveyors | Land & New Homes



This floorplan is for illustrative purposes only and is not drawn to scale. Measurements, floor-areas, openings and orientations are approximate. They should not be relied upon for any purpose and do not form any part of an agreement. No liability is taken for any error or mis-statement. All parties must rely on their own inspections.

To view this property please contact Connells on

T 0116 262 0022 E leicester@connells.co.uk

22-24 Halford Street
LEICESTER LE1 1JB

EPC Rating: E

view this property online connells.co.uk/Property/LTR321839







1. MONEY LAUNDERING REGULATIONS Intending purchasers will be asked to produce identification documentation at a later stage and we would ask for