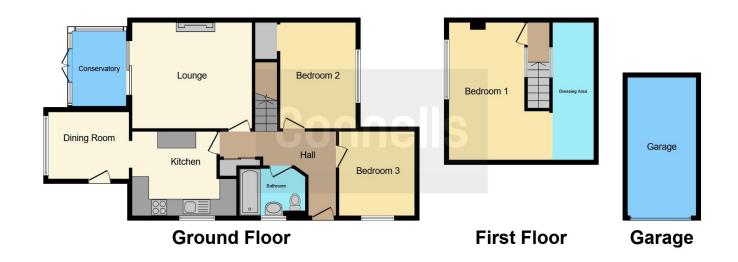

#### **Ground Floor**

## Hallway

4'8" x 5'5" ( 1.42m x 1.65m )

Carpet floor, radiator, access to all rooms, stairs to the first floor

# **Lounge Room**

4' 3" x 3' 8" ( 1.30m x 1.12m )

Laminate flooring, radiator, ornamental fire place, access to the conservatory

#### Kitchen

3' 7" x 3' 1" ( 1.09m x 0.94m )

Having a range of base units, sink and drainer unit & window to the front garden

### **Dining Room**

2' 8" x 2' 4" ( 0.81m x 0.71m )

Having a window to the side and a door to the garden

#### Bedroom 2

2' 7" x 3' 8" ( 0.79m x 1.12m )

Laminate flooring, radiator & window to the side

#### Bedroom 3

2' 7" x 3' 1" ( 0.79m x 0.94m )

Laminate flooring, radiator & window to the front

#### Bathroom

2' 3" x 1' 7" ( 0.69m x 0.48m )

Having a bath & shower with shower screen, a hand wash basin, a w/c and window to the front

## Conservatory

1' 9" x 1' 7" ( 0.53m x 0.48m )

### **First Floor**

#### **Bedroom 1**

5' 1" x 4' 9" ( 1.55m x 1.45m )

Carpet floor, radiator & window to the side

# **Dressing Area**

1' 5" x 4' 9" ( 0.43m x 1.45m ) Carpet floor

# Garage

Residential Sales & Lettings | Mortgage Services | Conveyancing | Surveyors | Land & New Homes

This floorplan is for illustrative purposes only and is not drawn to scale. Measurements, floor-areas, openings and orientations are approximate. They should not be relied upon for any purpose and do not form any part of an agreement. No liability is taken for any error or mis-statement. All parties must rely on their own inspections.