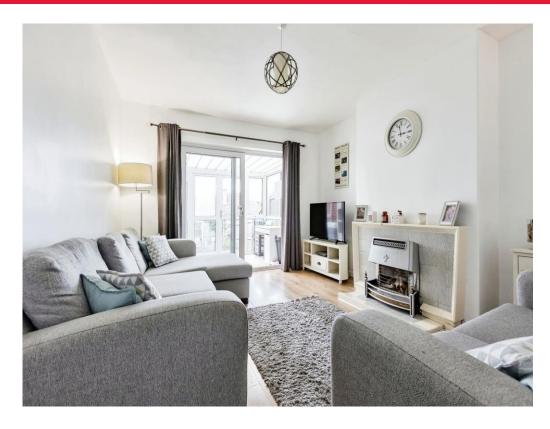

# **Lounge Room**

4' 3" x 3' 8" ( 1.30m x 1.12m )

Laminate flooring, radiator, ornamental fire place, access to the conservatory