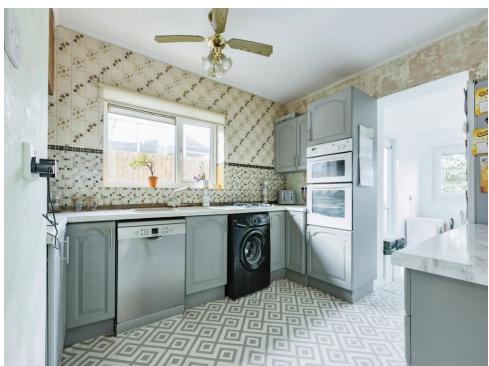

#### Kitchen

3' 7" x 3' 1" ( 1.09m x 0.94m )

Having a range of base units, sink and drainer unit & window to the front garden