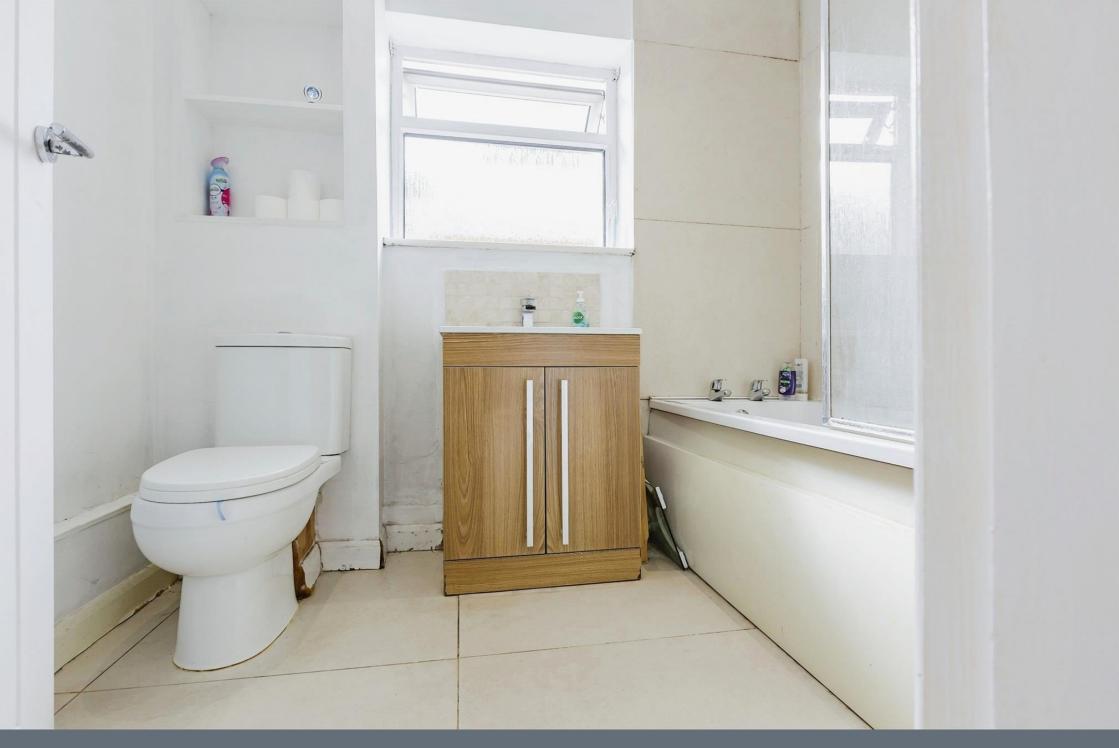

#### Bathroom

2' 3" x 1' 7" ( 0.69m x 0.48m )

Having a bath & shower with shower screen, a hand wash basin, a w/c and window to the front