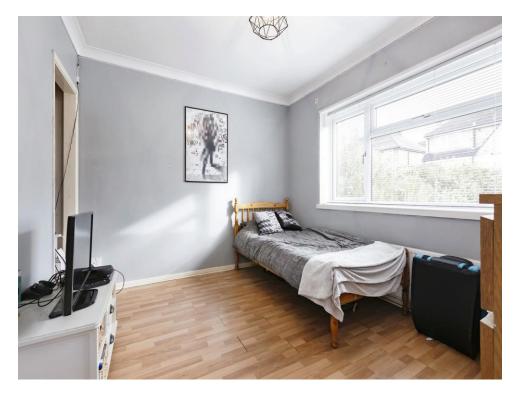

#### Bedroom 2

2' 7" x 3' 8" ( 0.79m x 1.12m )

Laminate flooring, radiator & window to the side

#### Bedroom 3

2' 7" x 3' 1" ( 0.79m x 0.94m )

Laminate flooring, radiator & window to the front