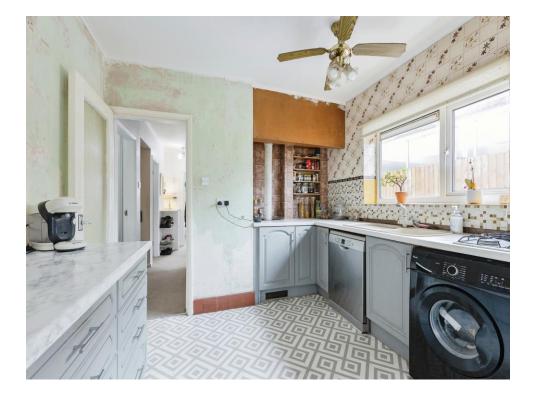

#### Kitchen

3' 7" x 3' 1" ( 1.09m x 0.94m )

Having a range of base units, sink and drainer unit & window to the front garden