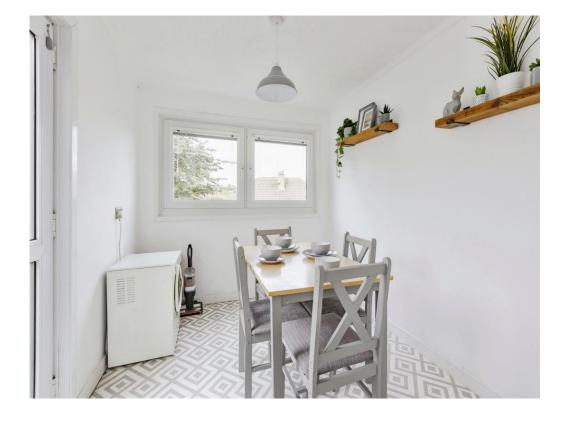

#### Kitchen

3' 7" x 3' 1" ( 1.09m x 0.94m )

Having a range of base units, sink and drainer unit & window to the front garden

### **Dining Room**

2' 8" x 2' 4" ( 0.81m x 0.71m )

Having a window to the side and a door to the garden