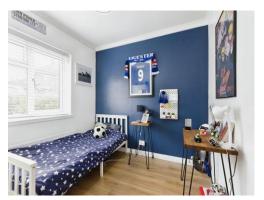

#### Bedroom 2

2' 7" x 3' 8" ( 0.79m x 1.12m )

Laminate flooring, radiator & window to the side

#### Bedroom 3

2' 7" x 3' 1" ( 0.79m x 0.94m )

Laminate flooring, radiator & window to the front