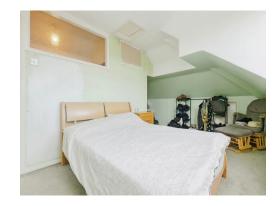

#### **Bedroom 1**

5' 1" x 4' 9" ( 1.55m x 1.45m )

Carpet floor, radiator & window to the side

# **Dressing Area**

1' 5" x 4' 9" ( 0.43m x 1.45m ) Carpet floor