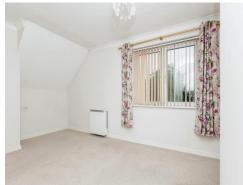

## Bedroom

11' 1" x 17' 7" ( 3.38m x 5.36m )

Having a carpet floor, biult-in wardrobe, storage heater, wall light fitting & emergency intercom

Residential Sales & Lettings | Mortgage Services | Conveyancing | Surveyors | Land & New Homes