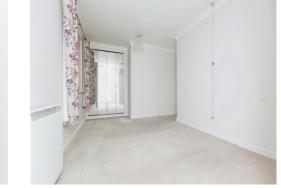

## Bedroom

11' 1" x 17' 7" ( 3.38m x 5.36m )

Having a carpet floor, biult-in wardrobe, storage heater, wall light fitting & emergency intercom

Residential Sales & Lettings | Mortgage Services | Conveyancing | Surveyors | Land & New Homes