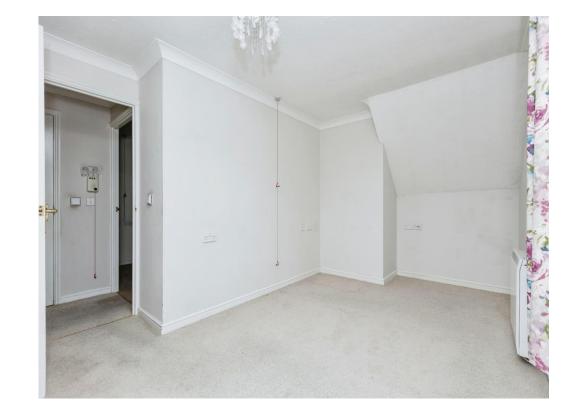

## Bedroom

11' 1" x 17' 7" ( 3.38m x 5.36m )

Having a carpet floor, biult-in wardrobe, storage heater, wall light fitting & emergency intercom

Residential Sales & Lettings | Mortgage Services | Conveyancing | Surveyors | Land & New Homes