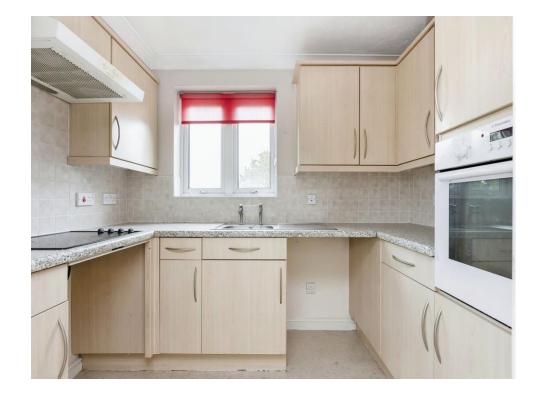

## **Kitchen**

8' 5" x 5' 5" ( 2.57m x 1.65m ) Tiled and fitted with stainless sink unit, wall & base cupboards with work tops, built in electric oven & hob