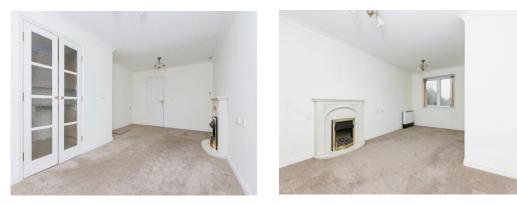

#### Lounge Room

17' 7" x 10' 8" (5.36m x 3.25m)

Carpet floor, feature fireplace inset with electric flame affect, wall ligth fittings, security door entry system, emergency pull cord, double glazed door through to the kitchen