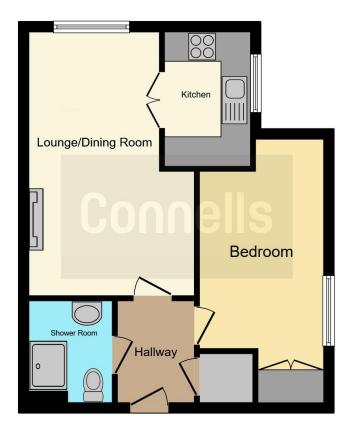

The accommodation briefly consists of, entrance hall, a shower room, kitchen, lounge/diner area, storage, one double bedroom. The property also benefits from communal gardens and parking.

There is an age restriction of 60 years, or in the event of a couple, one must be over the age of 60 years and the other over 55.

# Hallway

Having a ceiling light point, an airing cupboard with insulated hot water cylinder, an electric meter & storage space

#### Lounge Room

17' 7" x 10' 8" (5.36m x 3.25m)

Carpet floor, feature fireplace inset with electric flame affect, wall ligth fittings, security door entry system, emergency pull cord, double glazed door through to the kitchen

## **Kitchen**

8' 5" x 5' 5" ( 2.57m x 1.65m ) Tiled and fitted with stainless sink unit, wall & base cupboards with work tops, built in electric oven & hob

# **Shower Room**

Having a cubicle shower, a vanity unit with mirror over, a w/c with low level flush, strip light, an extractor fan & wall mounted electric heater

## Bedroom

11' 1" x 17' 7" ( 3.38m x 5.36m )

Having a carpet floor, biult-in wardrobe, storage heater, wall light fitting & emergency intercom

Residential Sales & Lettings | Mortgage Services | Conveyancing | Surveyors | Land & New Homes