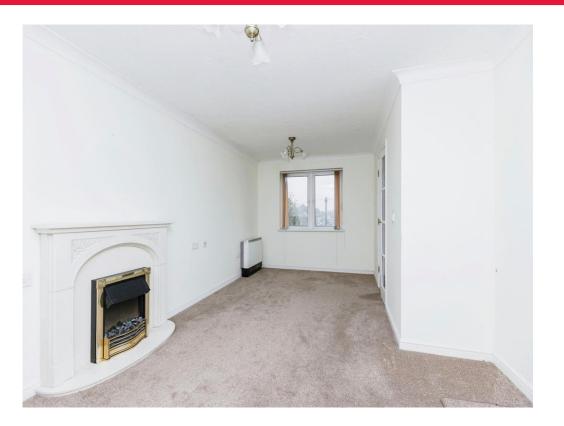

#### Lounge Room

17' 7" x 10' 8" (5.36m x 3.25m)

Carpet floor, feature fireplace inset with electric flame affect, wall ligth fittings, security door entry system, emergency pull cord, double glazed door through to the kitchen