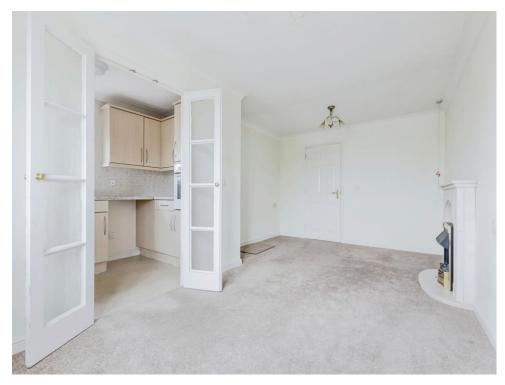

#### Lounge Room

17' 7" x 10' 8" (5.36m x 3.25m)

Carpet floor, feature fireplace inset with electric flame affect, wall ligth fittings, security door entry system, emergency pull cord, double glazed door through to the kitchen