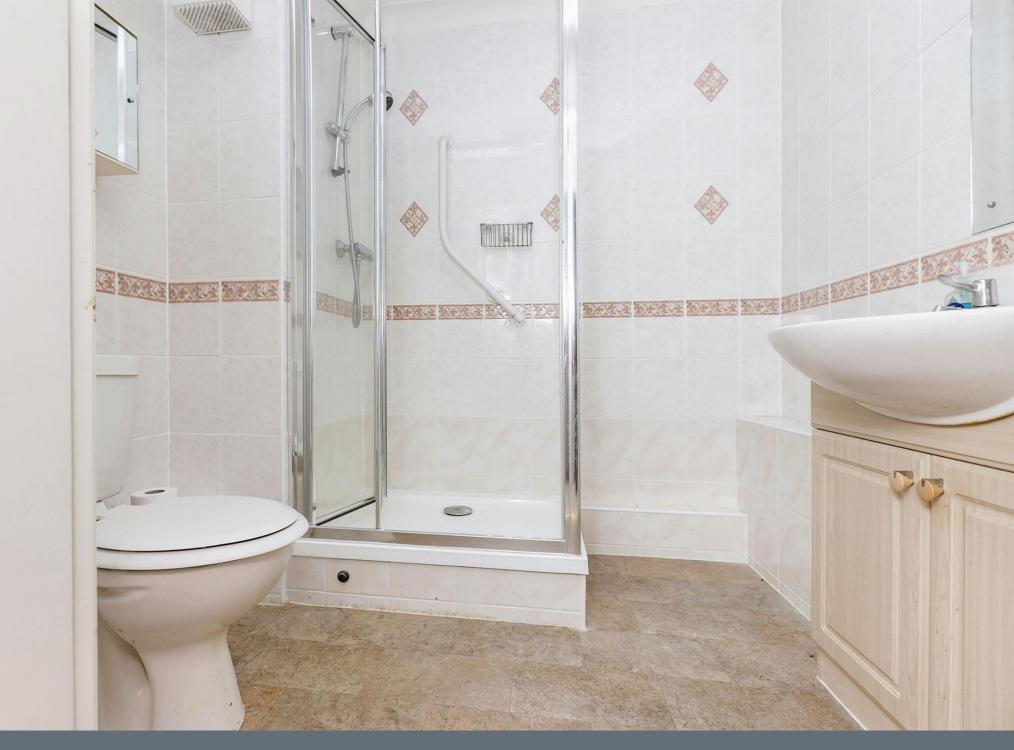

# **Shower Room**

Having a cubicle shower, a vanity unit with mirror over, a w/c with low level flush, strip light, an extractor fan & wall mounted electric heater