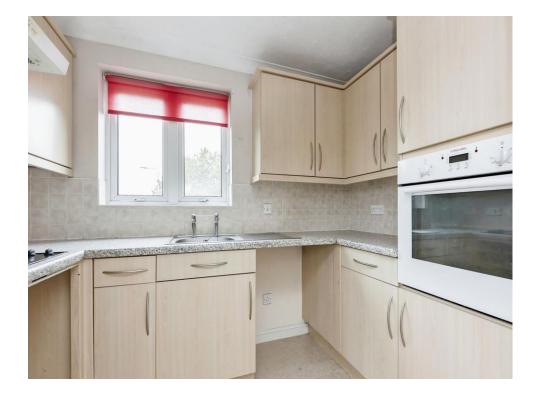

## **Kitchen**

8' 5" x 5' 5" ( 2.57m x 1.65m ) Tiled and fitted with stainless sink unit, wall & base cupboards with work tops, built in electric oven & hob