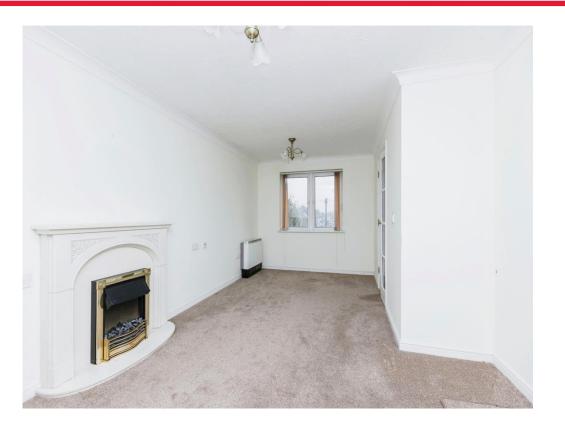

#### Lounge Room

5' 4" x 3' 3" ( 1.63m x 0.99m )

Carpet floor, feature fireplace inset with electric flame affect, wall light fittings, security door entry system, emergency pull cord, double glazed door through to the kitchen