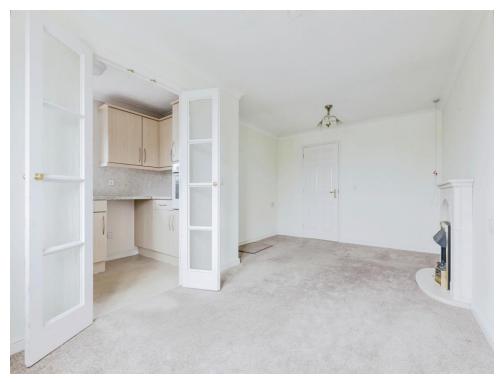

#### Lounge Room

5' 4" x 3' 3" ( 1.63m x 0.99m )

Carpet floor, feature fireplace inset with electric flame affect, wall light fittings, security door entry system, emergency pull cord, double glazed door through to the kitchen