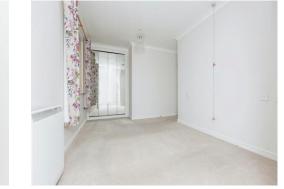

#### Lounge Room

5' 4" x 3' 3" ( 1.63m x 0.99m )

Carpet floor, feature fireplace inset with electric flame affect, wall light fittings, security door entry system, emergency pull cord, double glazed door through to the kitchen