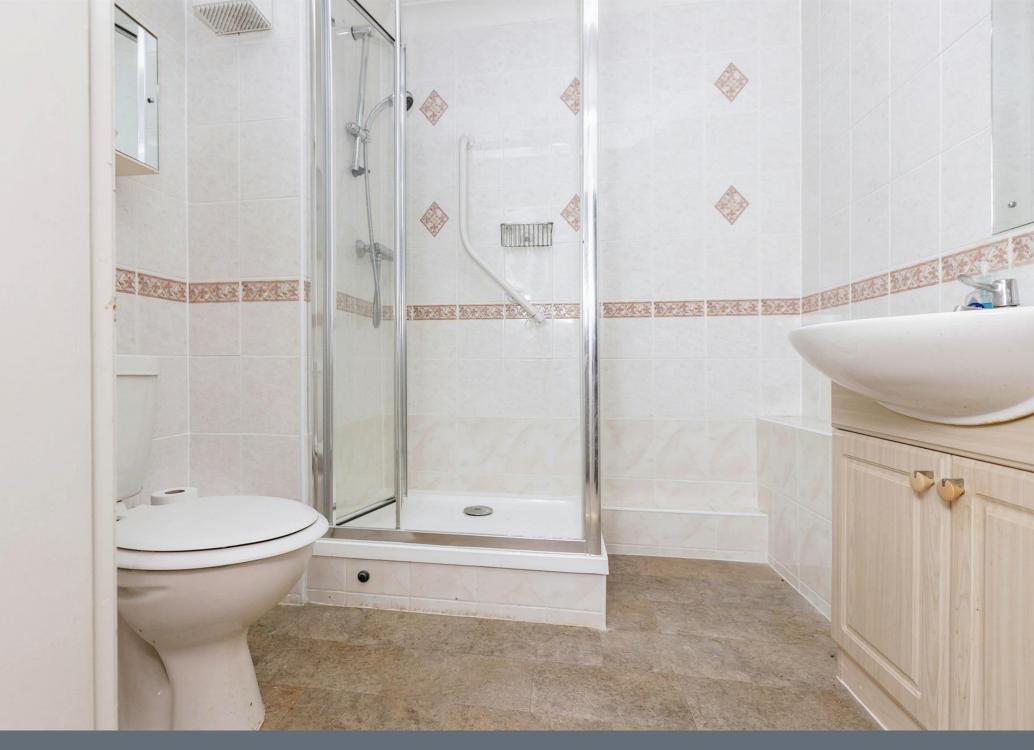

## **Shower Room**

#### 2' 1" x 1' 7" (0.64m x 0.48m)

Having a cubicle shower, a vanity unit with mirror over, a w/c with low level flush, strip light, an extractor fan & wall mounted electric heater