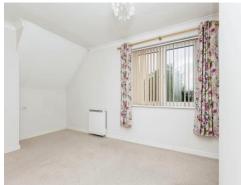

#### Bedroom

5' 4" x 3' 4" ( 1.63m x 1.02m )

Having a carpet floor, built-in wardrobe, storage heater, wall light fitting & emergency intercom

Residential Sales & Lettings | Mortgage Services | Conveyancing | Surveyors | Land & New Homes