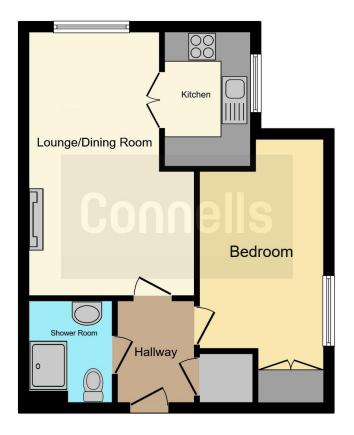

The accommodation briefly consists of, entrance hall, a shower room, kitchen, lounge/diner area, storage, one double bedroom. The property also benefits from communal gardens and parking.

This floorplan is for illustrative purposes only and is not drawn to scale. Measurements, floor-areas, openings and orientations are approximate. They should not be relied upon for any purpose and do not form any part of an agreement. No liability is taken for any error or mis-statement. All parties must rely on their own inspections.