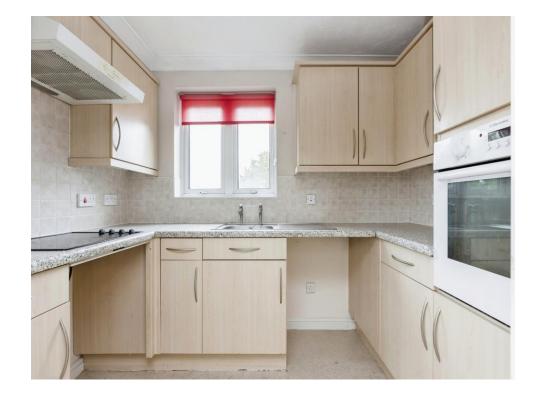

### **Kitchen**

2' 6" x 1' 7" (0.76m x 0.48m)

Tiled and fitted with stainless sink unit, wall & base cupboards with work tops, built in electric oven & hob