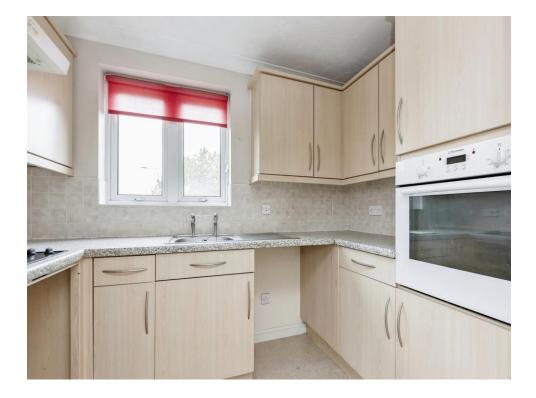

### **Kitchen**

2' 6" x 1' 7" (0.76m x 0.48m)

Tiled and fitted with stainless sink unit, wall & base cupboards with work tops, built in electric oven & hob