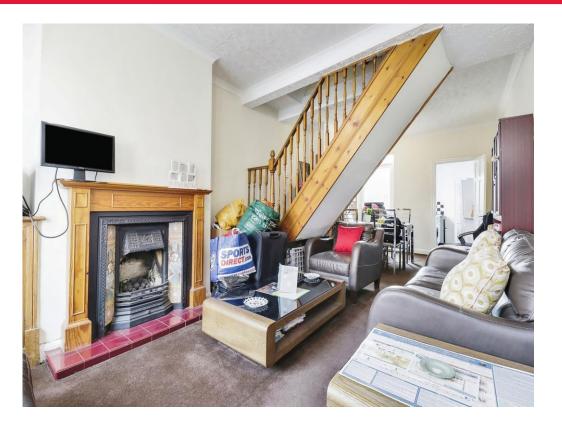

Arriving through the front door of the home there is an open plan lounge/diner with stairs rising to the first floor and door leading into the kitchen. The property also comprises a downstairs bathroom.

### Lounge Room

3' 7" x 3' 3" ( 1.09m x 0.99m )

Carpet floor, radiator, ornamental fireplace & window to the front