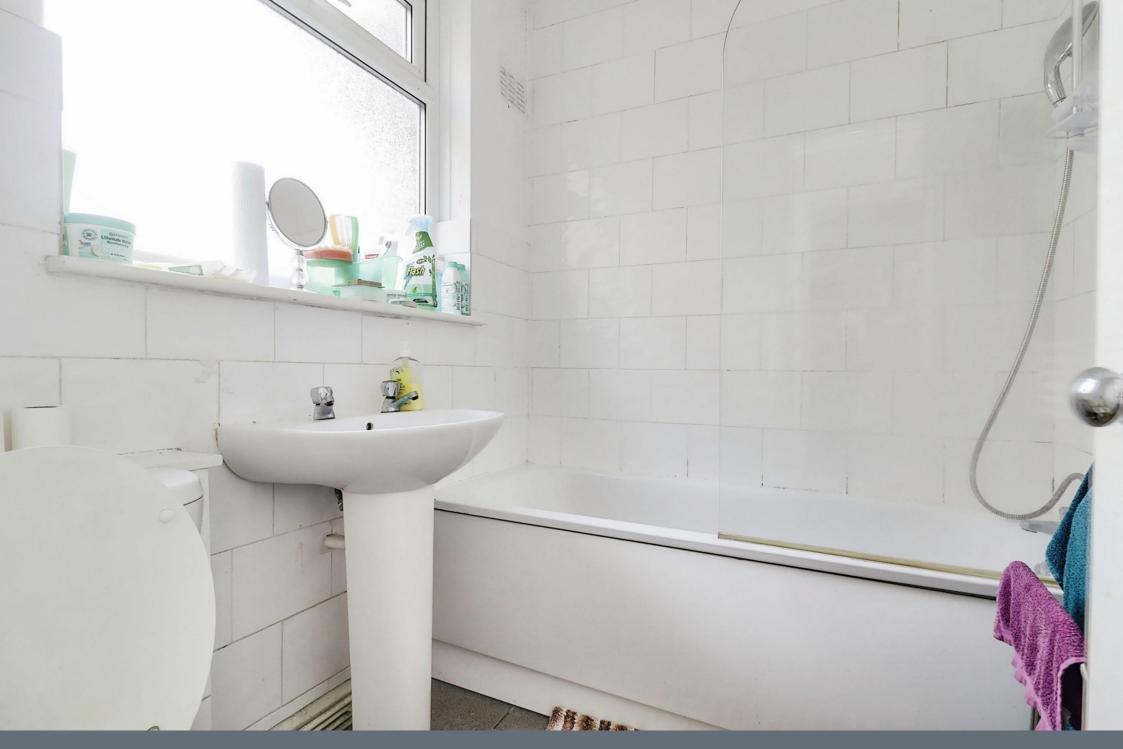

#### Bathroom

1' 8" x 1' 9" extending to (0.51m x 0.53m extending to) Having a bath with a shower screen, a hand wash basin and w/c