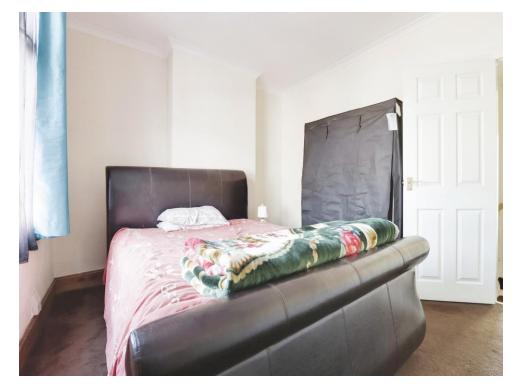

#### Bedroom 1

3' 3" x 3' 7" ( 0.99m x 1.09m ) Carpet floor, radiator & window to the front

# Bedroom 2

2' 8" x 3' 3" (  $0.81m\ x\ 0.99m$  ) Carpet floor, radiator & window to the rear garden

# Bedroom 3

1' 8" narrowing to  $\ x$  3' 4" ( 0.51m narrowing to  $\ x$  1.02m )

Carpet floor, radiator & window to the rear garden

Residential Sales & Lettings | Mortgage Services | Conveyancing | Surveyors | Land & New Homes