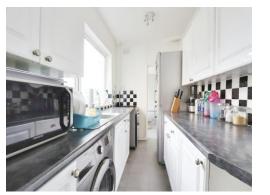

#### Kitchen

1' 8" x 3' 5" ( 0.51m x 1.04m ) Range of wall and base units, sink & wimdow to the side of the property