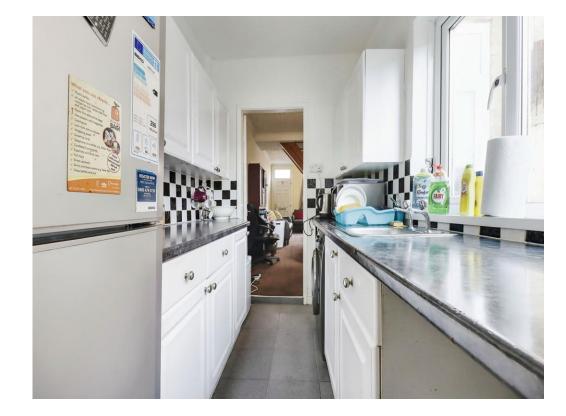

#### Kitchen

1' 8" x 3' 5" ( 0.51m x 1.04m ) Range of wall and base units, sink & wimdow to the side of the property