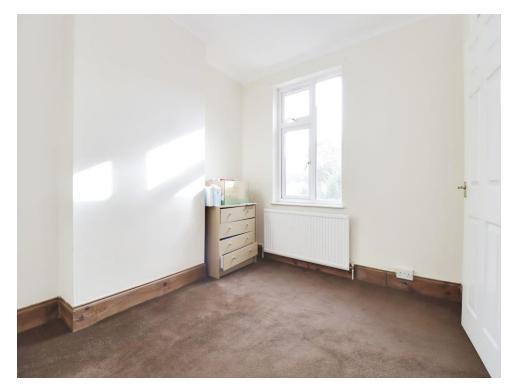

#### Bedroom 1

3' 3" x 3' 7" ( 0.99m x 1.09m ) Carpet floor, radiator & window to the front

# Bedroom 2

2' 8" x 3' 3" (  $0.81m\ x\ 0.99m$  ) Carpet floor, radiator & window to the rear garden

# Bedroom 3

1' 8" narrowing to  $\ x$  3' 4" ( 0.51m narrowing to  $\ x$  1.02m )

Carpet floor, radiator & window to the rear garden

Residential Sales & Lettings | Mortgage Services | Conveyancing | Surveyors | Land & New Homes