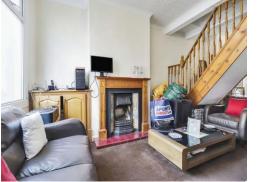

### Lounge Room

3' 7" x 3' 3" ( 1.09m x 0.99m )

Carpet floor, radiator, ornamental fireplace & window to the front