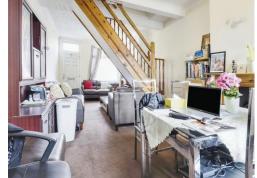

Arriving through the front door of the home there is an open plan lounge/diner with stairs rising to the first floor and door leading into the kitchen. The property also comprises a downstairs bathroom.