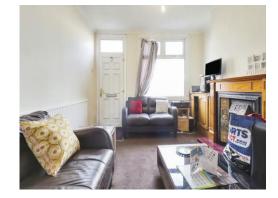

Arriving through the front door of the home there is an open plan lounge/diner with stairs rising to the first floor and door leading into the kitchen. The property also comprises a downstairs bathroom.

# **Dining Room**

 $3^{\prime}$  7" narrowing to  $\ x$  3' 3" ( 1.09m narrowing to  $\ x$  0.99m ) Carpet floor, radiator, door to the kitchen,

access to the rear garden