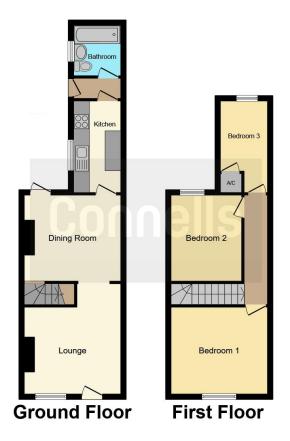

Arriving through the front door of the home there is an open plan lounge/diner with stairs rising to the first floor and door leading into the kitchen. The property also comprises a downstairs bathroom.

On the first floor there are two double & one single bedrooms.

On-Side parking available. The rear yard is paved and is low maintenance is very private. The is side access leading to the front.

## **Ground Floor**

### Lounge Room

3' 7" x 3' 3" ( 1.09m x 0.99m )

Carpet floor, radiator, ornamental fireplace & window to the front

# **Dining Room**

 $3^{\prime}$  7" narrowing to  $\ x$  3' 3" ( 1.09m narrowing to  $\ x$  0.99m ) Carpet floor, radiator, door to the kitchen,

access to the rear garden

#### Kitchen

1' 8" x 3' 5" ( 0.51m x 1.04m ) Range of wall and base units, sink & wimdow to the side of the property

#### Bathroom

1' 8" x 1' 9" extending to (0.51m x 0.53m extending to) Having a bath with a shower screen, a hand wash basin and w/c

# First Floor

#### Bedroom 1

3' 3" x 3' 7" ( 0.99m x 1.09m ) Carpet floor, radiator & window to the front

# Bedroom 2

2' 8" x 3' 3" (  $0.81m\ x\ 0.99m$  ) Carpet floor, radiator & window to the rear garden

# Bedroom 3

1' 8" narrowing to  $\ x$  3' 4" ( 0.51m narrowing to  $\ x$  1.02m )

Carpet floor, radiator & window to the rear garden

Residential Sales & Lettings | Mortgage Services | Conveyancing | Surveyors | Land & New Homes

This floorplan is for illustrative purposes only and is not drawn to scale. Measurements, floor-areas, openings and orientations are approximate. They should not be relied upon for any purpose and do not form any part of an agreement. No liability is taken for any error or mis-statement. All parties must rely on their own inspections.