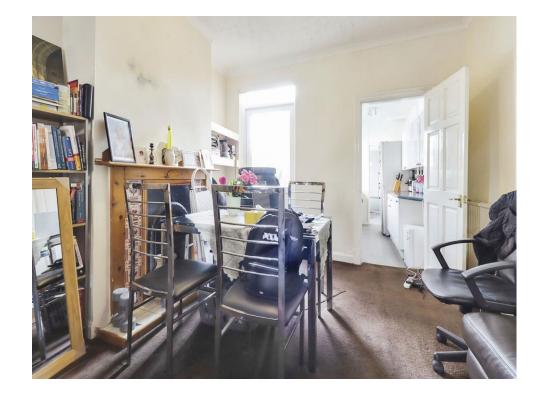

### Lounge Room

3' 7" x 3' 3" ( 1.09m x 0.99m )

Carpet floor, radiator, ornamental fireplace & window to the front

# **Dining Room**

 $3^{\prime}$  7" narrowing to  $\ x$  3' 3" ( 1.09m narrowing to  $\ x$  0.99m ) Carpet floor, radiator, door to the kitchen,

access to the rear garden

#### Kitchen

1' 8" x 3' 5" ( 0.51m x 1.04m ) Range of wall and base units, sink & wimdow to the side of the property