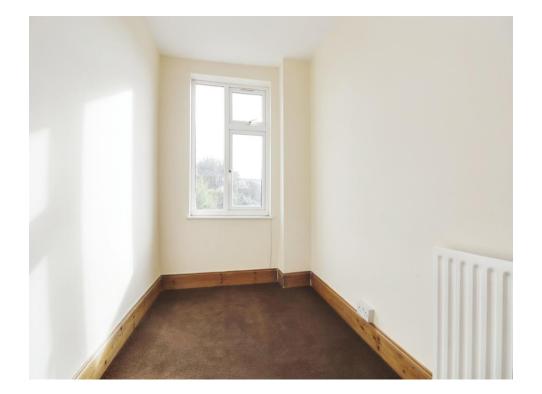

#### Bedroom 1

3' 3" x 3' 7" ( 0.99m x 1.09m ) Carpet floor, radiator & window to the front

# Bedroom 2

2' 8" x 3' 3" (  $0.81m\ x\ 0.99m$  ) Carpet floor, radiator & window to the rear garden

# Bedroom 3

1' 8" narrowing to  $\ x$  3' 4" ( 0.51m narrowing to  $\ x$  1.02m )

Carpet floor, radiator & window to the rear garden

Residential Sales & Lettings | Mortgage Services | Conveyancing | Surveyors | Land & New Homes