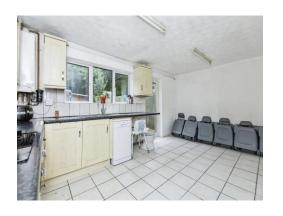

## Kitchen/dining Room

16' 8" x 10' 7" (5.08m x 3.23m)

A spacious kitchen/dining room with tiles, windows, a radiator, hob, integrated oven, extractor fan, draws, cupboards, boiler and patio doors leading towards the garden