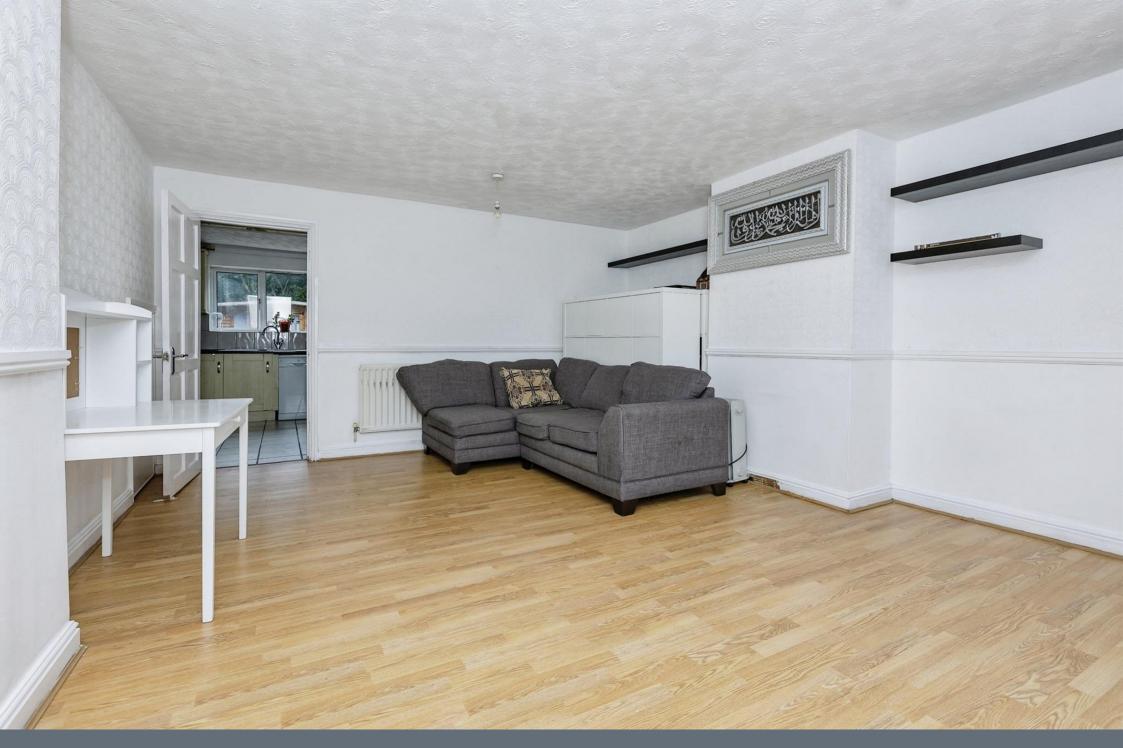

## Lounge

13' 8" x 16' 11" ( 4.17m x 5.16m )

A spacious lounge with floorboards, window, two radiators and a door leading towards the kitchen