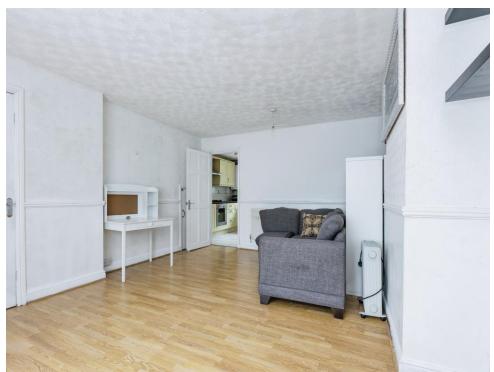

## Lounge

13' 8" x 16' 11" ( 4.17m x 5.16m )

A spacious lounge with floorboards, window, two radiators and a door leading towards the kitchen