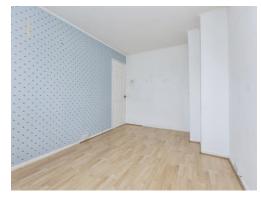

## **Bedroom One**

9'8" x 12'11" ( 2.95m x 3.94m )

With laminate flooring, radiator and a window

#### **Bedroom Two**

11' x 14' 3" ( 3.35m x 4.34m )

A double bedroom with laminate flooring, radiator and a window

#### **Bedroom Three**

10' 4" x 7' 5" ( 3.15m x 2.26m )

With laminate flooring, radiator and a window