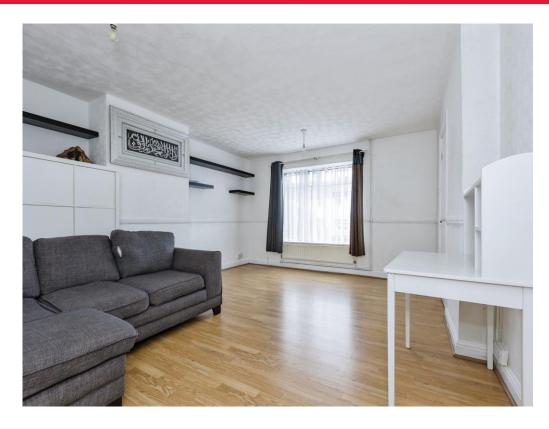

## Lounge

13' 8" x 16' 11" ( 4.17m x 5.16m )

A spacious lounge with floorboards, window, two radiators and a door leading towards the kitchen