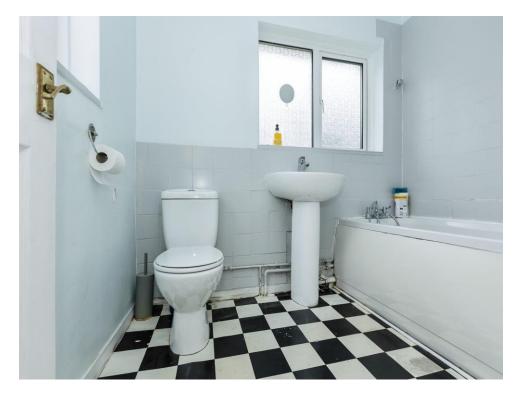

#### Bathroom

3' 11" x 7' 8" ( 1.19m x 2.34m ) With tiles, WC, Bath and Windows

This floorplan is for illustrative purposes only and is not drawn to scale. Measurements, floor-areas, openings and orientations are approximate. They should not be relied upon for any purpose and do not form any part of an agreement. No liability is taken for any error or mis-statement. All parties must rely on their own inspections.