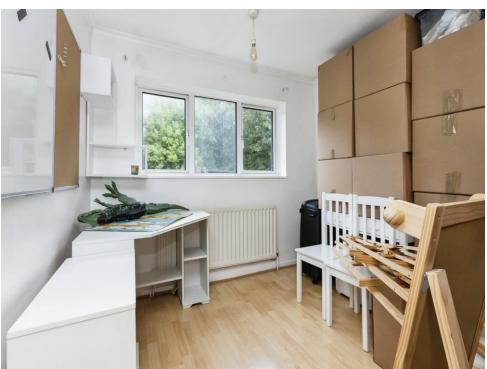

## **Bedroom One**

9'8" x 12'11" ( 2.95m x 3.94m )

With laminate flooring, radiator and a window

#### **Bedroom Two**

11' x 14' 3" ( 3.35m x 4.34m )

A double bedroom with laminate flooring, radiator and a window

#### **Bedroom Three**

10' 4" x 7' 5" ( 3.15m x 2.26m )

With laminate flooring, radiator and a window