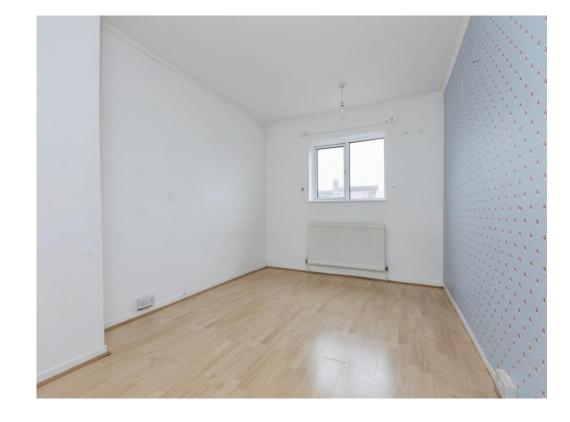

## **Bedroom One**

9'8" x 12'11" ( 2.95m x 3.94m )

With laminate flooring, radiator and a window

#### **Bedroom Two**

11' x 14' 3" ( 3.35m x 4.34m )

A double bedroom with laminate flooring, radiator and a window

#### **Bedroom Three**

10' 4" x 7' 5" ( 3.15m x 2.26m )

With laminate flooring, radiator and a window