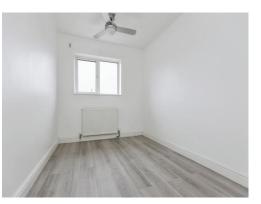

## **Bedroom One**

9'8" x 12'11" ( 2.95m x 3.94m )

With laminate flooring, radiator and a window

#### **Bedroom Two**

11' x 14' 3" ( 3.35m x 4.34m )

A double bedroom with laminate flooring, radiator and a window

#### **Bedroom Three**

10' 4" x 7' 5" ( 3.15m x 2.26m )

With laminate flooring, radiator and a window