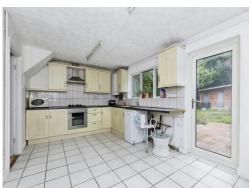

## Kitchen/dining Room

16' 8" x 10' 7" (5.08m x 3.23m)

A spacious kitchen/dining room with tiles, windows, a radiator, hob, integrated oven, extractor fan, draws, cupboards, boiler and patio doors leading towards the garden