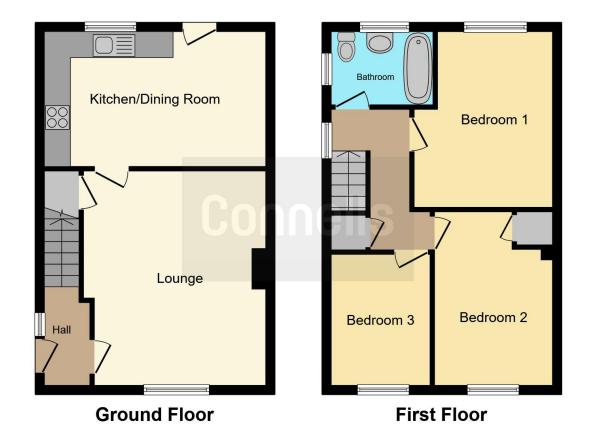

## Lounge

13' 8" x 16' 11" ( 4.17m x 5.16m )

A spacious lounge with floorboards, window, two radiators and a door leading towards the kitchen

## Kitchen/dining Room

16' 8" x 10' 7" (5.08m x 3.23m)

A spacious kitchen/dining room with tiles, windows, a radiator, hob, integrated oven, extractor fan, draws, cupboards, boiler and patio doors leading towards the garden

## **Bedroom One**

9'8" x 12'11" ( 2.95m x 3.94m )

With laminate flooring, radiator and a window

#### **Bedroom Two**

11' x 14' 3" ( 3.35m x 4.34m )

A double bedroom with laminate flooring, radiator and a window

#### **Bedroom Three**

10' 4" x 7' 5" ( 3.15m x 2.26m )

With laminate flooring, radiator and a window

#### Bathroom

3' 11" x 7' 8" ( 1.19m x 2.34m ) With tiles, WC, Bath and Windows

This floorplan is for illustrative purposes only and is not drawn to scale. Measurements, floor-areas, openings and orientations are approximate. They should not be relied upon for any purpose and do not form any part of an agreement. No liability is taken for any error or mis-statement. All parties must rely on their own inspections.