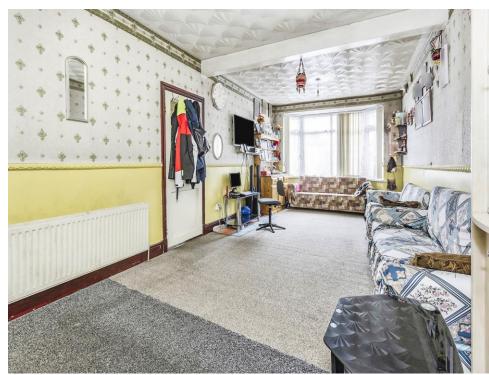

# Lounge

17' 1" x 13' 1" (5.21m x 3.99m)

A spacious lounge with a bay window, laminate and carpet flooring