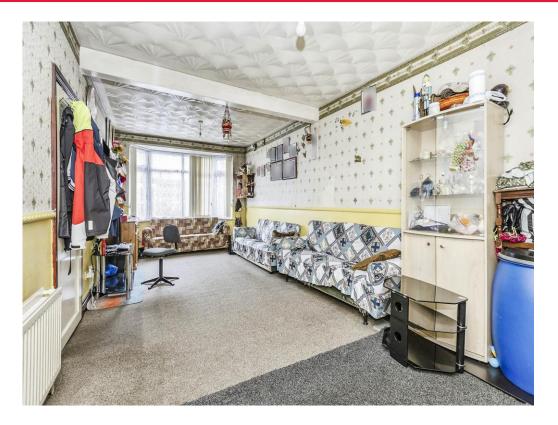

# Lounge

17' 1" x 13' 1" (5.21m x 3.99m)

A spacious lounge with a bay window, laminate and carpet flooring