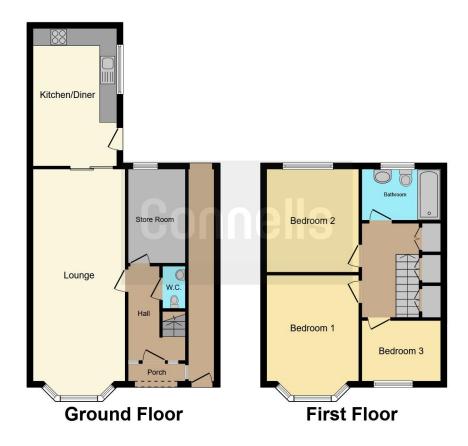

# **Property Description**

Available with NO CHAIN - The property is well placed for good access to various places of worship, shops, schools and public transport links. Therefore is ideal for commuting in and out of the City Centre towards the surrounding areas. The popular Green Lane Road is also a short distance away with further shops, amenities and eateries. The accommodation comprises of a Lounge, Kitchen, Store Room, WC, Three Bedrooms and a Bathroom. There is On Street Parking available. An ideal location for families with good access to the City Centre and an array of amenities.

#### Wc

With a sink and a toilet

# Lounge

17' 1" x 13' 1" (5.21m x 3.99m)

A spacious lounge with a bay window, laminate and carpet flooring

### Kitchen

A spacious kitchen with a sink, large window, extractor fan, oven, hob, washing machine, fridge freezer and lino flooring. There is also a door to the garden

## Store Room

With a radiator, window, lino and a combi boiler

# Landing

With a radiator leading towards three bedrooms and a bathroom

#### **Bedroom One**

A double bedroom with a radiator, carpet and a window

#### **Bedroom Two**

A double bedroom with a radiator, window and carpet

## **Bedroom Three**

A single bedroom with a radiator, window, carpet and storage

## Bathroom

With a bath, sink, tiles, radiator, window and a toilet

This floorplan is for illustrative purposes only and is not drawn to scale. Measurements, floor-areas, openings and orientations are approximate. They should not be relied upon for any purpose and do not form any part of an agreement. No liability is taken for any error or mis-statement. All parties must rely on their own inspections.