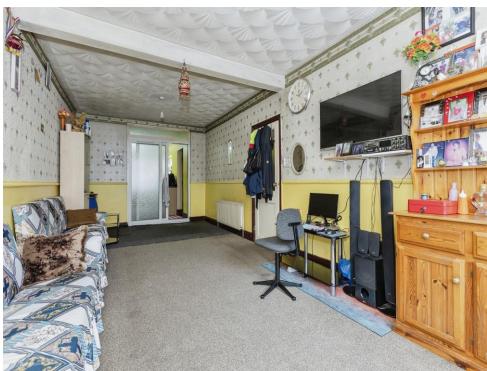

# Lounge

17' 1" x 13' 1" (5.21m x 3.99m)

A spacious lounge with a bay window, laminate and carpet flooring