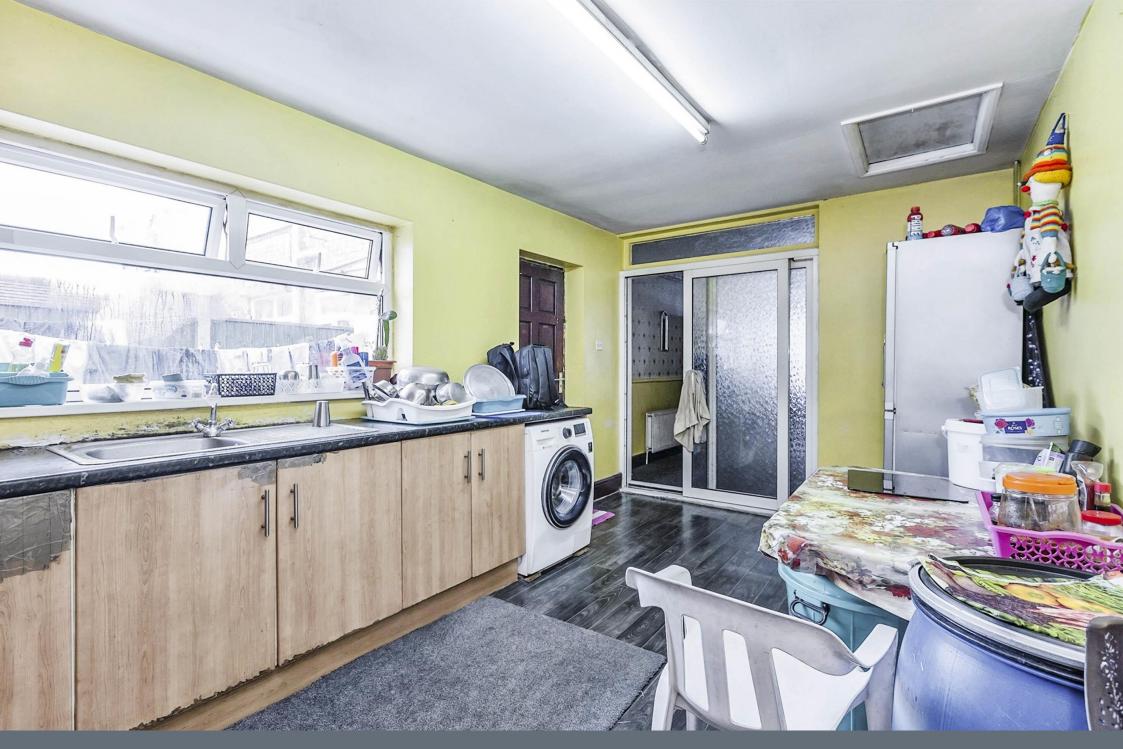

### Kitchen

A spacious kitchen with a sink, large window, extractor fan, oven, hob, washing machine, fridge freezer and lino flooring. There is also a door to the garden