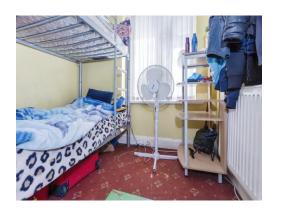

## **Bedroom Three**

A single bedroom with a radiator, window, carpet and storage