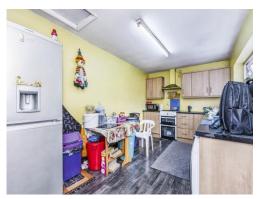

### Kitchen

A spacious kitchen with a sink, large window, extractor fan, oven, hob, washing machine, fridge freezer and lino flooring. There is also a door to the garden