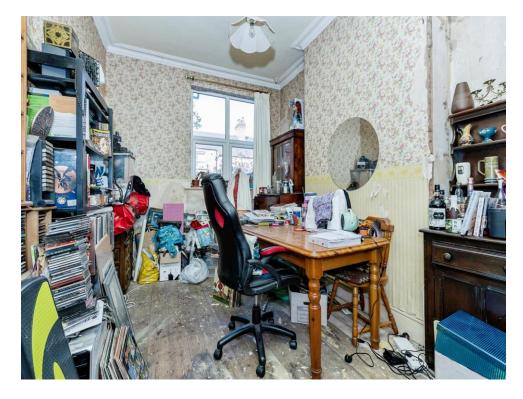

# **Dining Room**

10' 4" x 13' 8" ( 3.15m x 4.17m )

With a radiator and a window