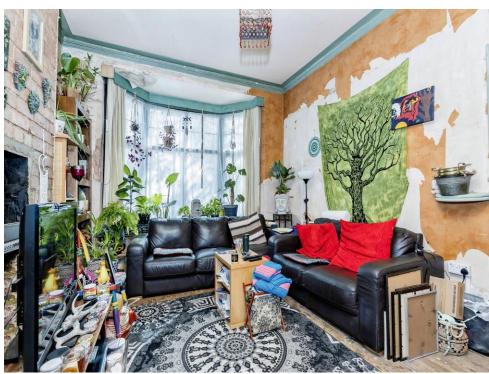

# Lounge

12' 9" x 16' (3.89m x 4.88m)

With a radiator, a bay window and a TV Point