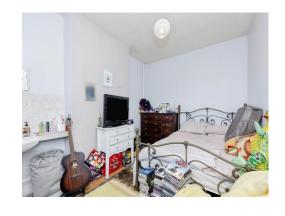

#### **Bedrooom One**

14' 7" x 15' 7" ( 4.45m x 4.75m )

A double bedroom with three windows and a sink

#### **Bedroom Two**

10'6" x 13' (3.20m x 3.96m)

A double bedroom with a radiator, window, sink and floorboards

## **Bedroom Three**

9' x 6' (2.74m x 1.83m)

A double bedroom with a window and a sink

#### **Bedroom Four**

11'6" x 7' (3.51m x 2.13m)

A double bedroom with a window, TV Point, radiator and a sink

## **Bedroom Five**

8' 11" x 12' (2.72m x 3.66m)

A double bedroom with a window,radiator and a sink

## **Bedroom Six**

10' 4" x 13' 10" ( 3.15m x 4.22m )

A double bedroom with a radiator and a window