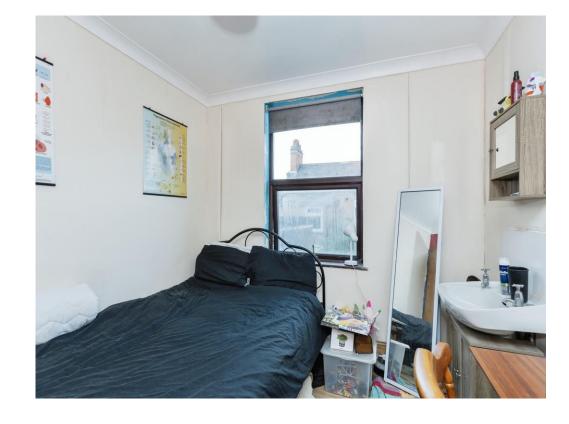

#### **Bedrooom One**

14' 7" x 15' 7" ( 4.45m x 4.75m )

A double bedroom with three windows and a sink

#### **Bedroom Two**

10'6" x 13' (3.20m x 3.96m)

A double bedroom with a radiator, window, sink and floorboards

## **Bedroom Three**

9' x 6' (2.74m x 1.83m)

A double bedroom with a window and a sink

#### **Bedroom Four**

11'6" x 7' (3.51m x 2.13m)

A double bedroom with a window, TV Point, radiator and a sink

## **Bedroom Five**

8' 11" x 12' (2.72m x 3.66m)

A double bedroom with a window,radiator and a sink

## **Bedroom Six**

10' 4" x 13' 10" ( 3.15m x 4.22m )

A double bedroom with a radiator and a window