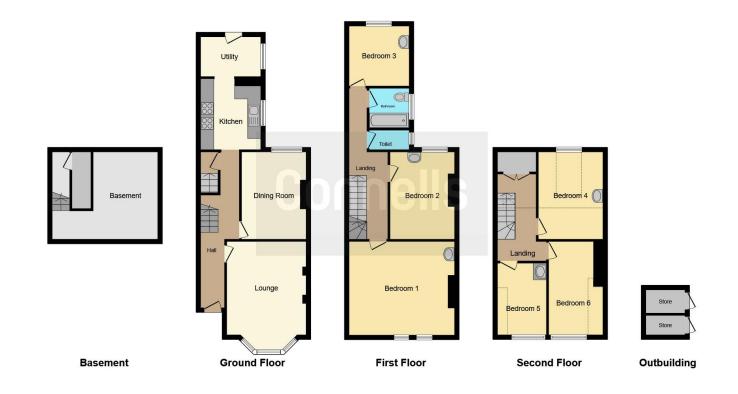

# **Property Description**

The property has great access to a range of everyday local amenities, De Montfort University, University of Leicester, local schooling, Leicester City Centre, Royal Infirmary, Leicester General Hospital and the Leicester Train Station. Just a short distance away you will find further shopping amenities on Narborough Road. The property is also well placed for its good transport links with motorway access to the M1 and M69, regular bus routes running to and from the City Centre and Fosse Park Shopping Centre. Additionally Leicester Train Station offers direct links to Birmingham New Street and London St Pancras. The Accommodation comprises of Six good sized bedrooms, Lounge, Dining Room, Kitchen and a Bathroom. To the rear of the property there is a garden with outbuildings for storage. There is also On Street Parking available

# Lounge

12' 9" x 16' (3.89m x 4.88m)

With a radiator, a bay window and a TV Point

# **Dining Room**

10' 4" x 13' 8" ( 3.15m x 4.17m )

With a radiator and a window

#### Kitchen

18' 11" x 9' 2" ( 5.77m x 2.79m )

With tiled flooring, with space for an oven and a Fridge Freezer. The Kitchen also comprises of a sink and cupboards. There is also a utility room joined to the kitchen

#### **Bedrooom One**

14' 7" x 15' 7" ( 4.45m x 4.75m )

A double bedroom with three windows and a sink

#### **Bedroom Two**

10'6" x 13' (3.20m x 3.96m)

A double bedroom with a radiator, window, sink and floorboards

## **Bedroom Three**

9' x 6' (2.74m x 1.83m)

A double bedroom with a window and a sink

#### **Bedroom Four**

11'6" x 7' (3.51m x 2.13m)

A double bedroom with a window, TV Point, radiator and a sink

## **Bedroom Five**

8' 11" x 12' (2.72m x 3.66m)

A double bedroom with a window,radiator and a sink

## **Bedroom Six**

10' 4" x 13' 10" ( 3.15m x 4.22m )

A double bedroom with a radiator and a window

## **Bathroom**

With a bath, WC, floorboards and a window

Residential Sales & Lettings | Mortgage Services | Conveyancing | Surveyors | Land & New Homes

This floorplan is for illustrative purposes only and is not drawn to scale. Measurements, floor-areas, openings and orientations are approximate. They should not be relied upon for any purpose and do not form any part of an agreement. No liability is taken for any error or mis-statement. All parties must rely on their own inspections.