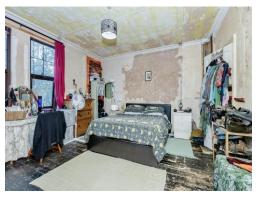

#### **Bedrooom One**

14' 7" x 15' 7" ( 4.45m x 4.75m )

A double bedroom with three windows and a sink

#### **Bedroom Two**

10'6" x 13' (3.20m x 3.96m)

A double bedroom with a radiator, window, sink and floorboards

## **Bedroom Three**

9' x 6' (2.74m x 1.83m)

A double bedroom with a window and a sink

#### **Bedroom Four**

11'6" x 7' (3.51m x 2.13m)

A double bedroom with a window, TV Point, radiator and a sink

## **Bedroom Five**

8' 11" x 12' (2.72m x 3.66m)

A double bedroom with a window,radiator and a sink

## **Bedroom Six**

10' 4" x 13' 10" ( 3.15m x 4.22m )

A double bedroom with a radiator and a window