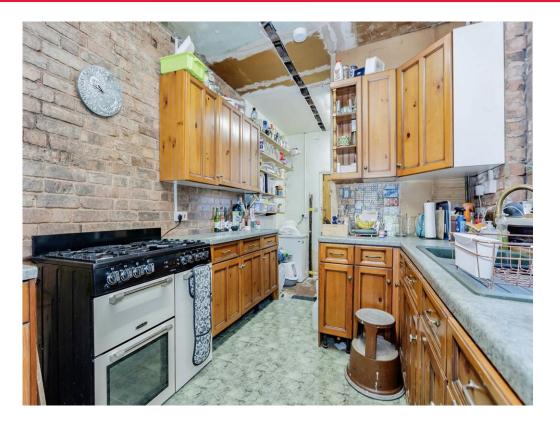

#### Kitchen

18' 11" x 9' 2" ( 5.77m x 2.79m )

With tiled flooring, with space for an oven and a Fridge Freezer. The Kitchen also comprises of a sink and cupboards. There is also a utility room joined to the kitchen