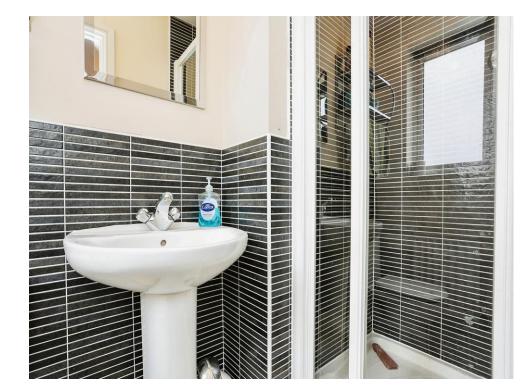

#### **Bedroom Two**

A double bedroom with a radiator, window and a carpet. The bedroom also benefits from an En Suite with a shower, toilet and a sink