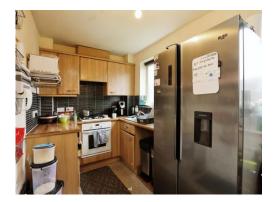

## Brompton Road Hamilton LEICESTER

# Connells

### Brompton Road Hamilton LEICESTER LE5 1PQ







#### **Property Description**

Located in the sought after postcode of LE5 the property is conveniently placed for access to the City Centre and the surrounding areas. Its popularity is further enhanced by its close proximity towards various amenities, shops and schools. The property comprises of a downstairs bathroom, Dining Room, Utility Room and a bedroom on the ground floor. To the first floor there is a landing which leads towards a good sized living room and the kitchen. The Second Floor comprises of two double bedrooms both with en suites. There is also a good sized garden to the rear of the property. Off Street parking is available with a garage.

#### Lounge

With a radiator, two windows and a carpet

#### Kitchen

With tiles, lino flooring, two windows and a radiator

#### **