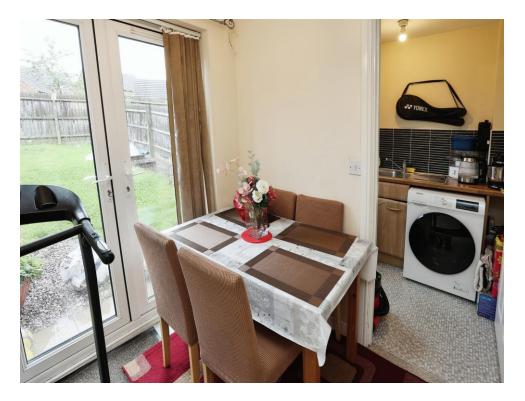

#### Kitchen

With tiles, lino flooring, two windows and a radiator

#### **Utility Room**

With a sink, radiator and a window