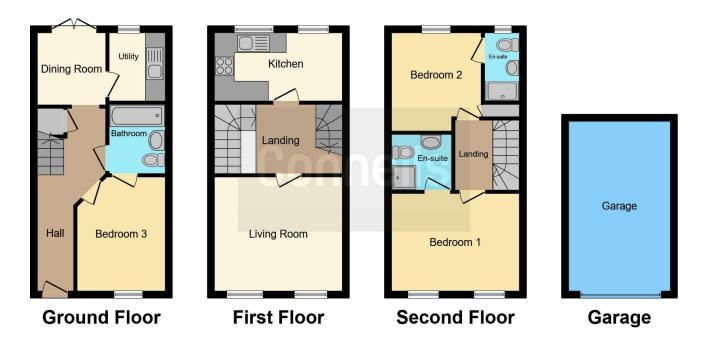

#### **Property Description**

Located in the sought after postcode of LE5 the property is conveniently placed for access to the City Centre and the surrounding areas. Its popularity is further enhanced by its close proximity towards various amenities, shops and schools. The property comprises of a downstairs bathroom, Dining Room, Utility Room and a bedroom on the ground floor. To the first floor there is a landing which leads towards a good sized living room and the kitchen. The Second Floor comprises of two double bedrooms both with en suites. There is also a good sized garden to the rear of the property. Off Street parking is available with a garage.

#### **Bedroom Three**

A double bedroom with a radiator and a window

Residential Sales & Lettings | Mortgage Services | Conveyancing | Surveyors | Land & New Homes

This floorplan is for illustrative purposes only and is not drawn to scale. Measurements, floor-areas, openings and orientations are approximate. They should not be relied upon for any purpose and do not form any part of an agreement. No liability is taken for any error or mis-statement. All parties must rely on their own inspections.