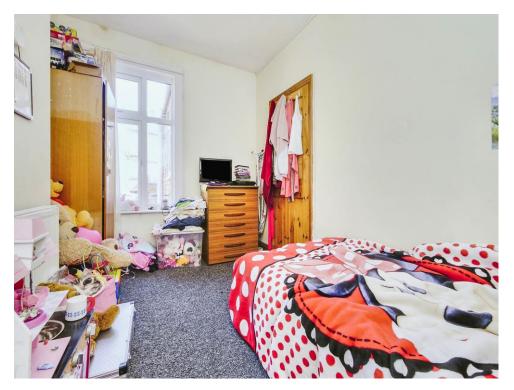

#### **Bedroom One**

A double bedroom with a bay window, carpet and a radiator

#### **Bedroom Two**

A double bedroom with a carpet and a radiator