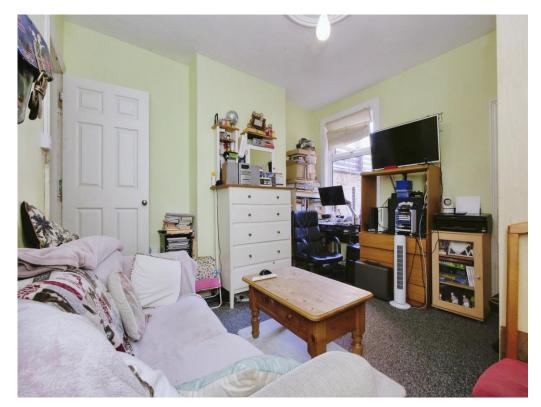

#### Lounge

With a radiator, carpet, and a bay window

#### **Dining Room**

With a radiator, window, carpet and window