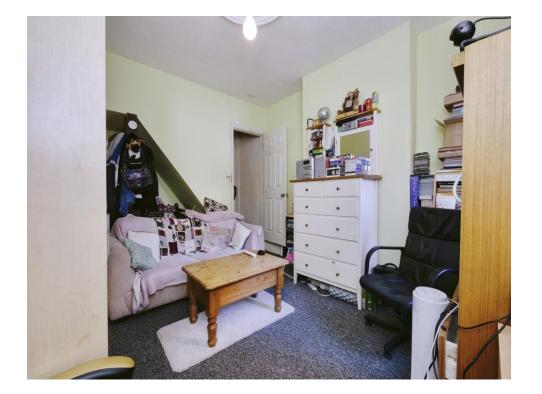

#### Lounge

With a radiator, carpet, and a bay window

#### **Dining Room**

With a radiator, window, carpet and window