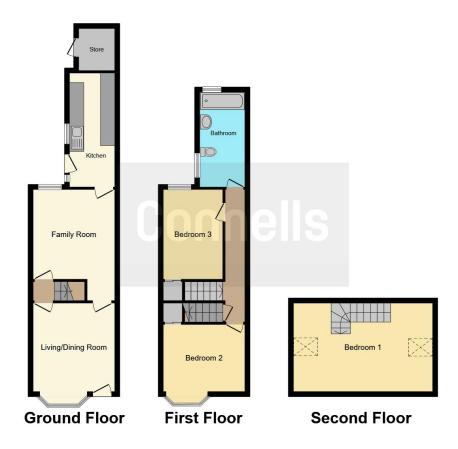

The accommodation comprises of a Lounge, Dining Room, Kitchen, Three Bedrooms and a Bathroom.

There is also On Street Parking available.

#### Lounge

With a radiator, carpet, and a bay window

#### **Dining Room**

With a radiator, window, carpet and window

#### Kitchen

With an oven, extractor fan, tiled walls, storage and a combi boiler

#### **Bedroom One**

A double bedroom with a bay window, carpet and a radiator

#### **Bedroom Two**

A double bedroom with a carpet and a radiator

#### Bathroom

With a bath, sink and a toilet

#### **Bedroom Three**

Located in the attic a double bedroom with a carpet, spotlights and a window

Residential Sales & Lettings | Mortgage Services | Conveyancing | Surveyors | Land & New Homes

This floorplan is for illustrative purposes only and is not drawn to scale. Measurements, floor-areas, openings and orientations are approximate. They should not be relied upon for any purpose and do not form any part of an agreement. No liability is taken for any error or mis-statement. All parties must rely on their own inspections.