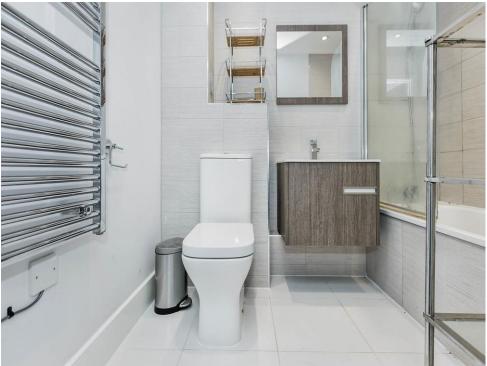

#### Bathroom

7' 4" x 5' 6" ( 2.24m x 1.68m )

The bathroom benefits from tiled flooring, a sink with a mixer, under storage, a bath with a shower and a toilet

Residential Sales & Lettings | Mortgage Services | Conveyancing | Surveyors | Land & New Homes