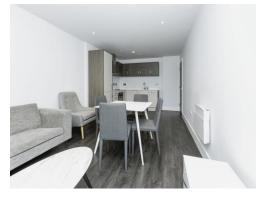

## Lounge/kitchen

20' 7" x 10' 8" ( 6.27m x 3.25m )

An open plan lounge/kitchen with laminate flooring, double glazed windows, double glazed doors, Tv point, a built in oven, a built in fridge freezer, a built in dishwasher, sink with mixer, white units, white tops and an electric heater