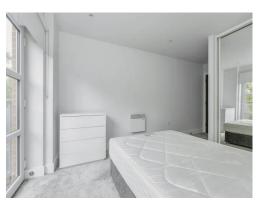

#### **Bedroom One**

16' 3" x 9' 9" ( 4.95m x 2.97m )

Bedroom One with carpet, double glazed windows, double glazed doors on the balcony, a built in cupboard and an electric heater

## **Bedroom Two**

16' 5" x 8' 10" ( 5.00m x 2.69m )

Bedroom Two with carpet, double glazed windows, a built in wardrobe and an electric heater