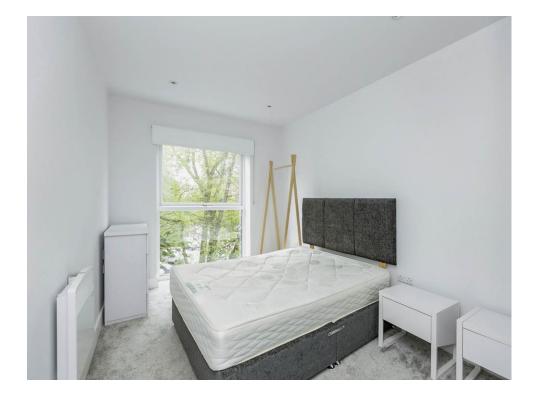

#### **Bedroom One**

16' 3" x 9' 9" ( 4.95m x 2.97m )

Bedroom One with carpet, double glazed windows, double glazed doors on the balcony, a built in cupboard and an electric heater

## **Bedroom Two**

16' 5" x 8' 10" ( 5.00m x 2.69m )

Bedroom Two with carpet, double glazed windows, a built in wardrobe and an electric heater