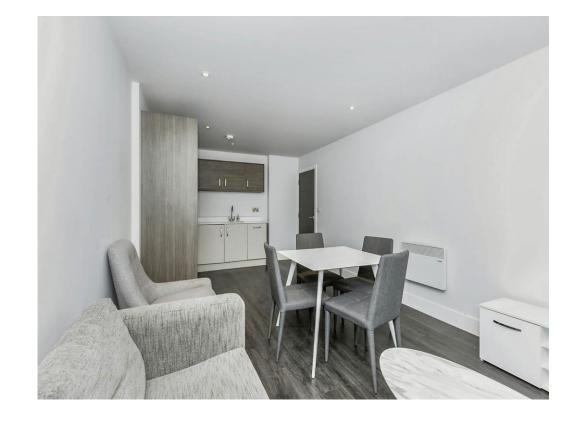

## Lounge/kitchen

20' 7" x 10' 8" ( 6.27m x 3.25m )

An open plan lounge/kitchen with laminate flooring, double glazed windows, double glazed doors, Tv point, a built in oven, a built in fridge freezer, a built in dishwasher, sink with mixer, white units, white tops and an electric heater