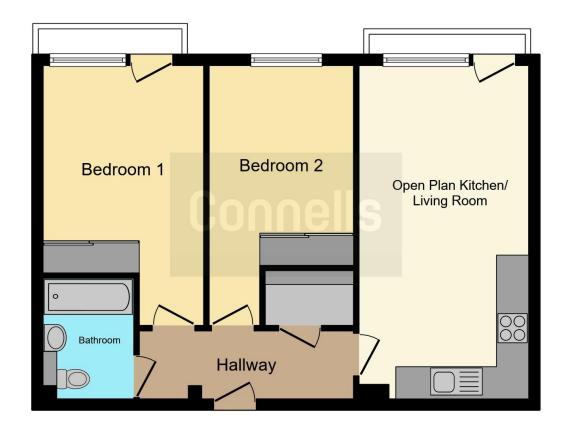

# **Property Description**

A two bedroom open plan apartment situated in the heart of the city centre. The accommodation is within walking distance of The Highcross Shopping Centre with an array of shopping and leisure facilities, the Curve Theatre in the nearby Cultural Quarter, together with regular buses and train stations. The property comprises of an Entrance Hall, an open plan Kitchen/Lounge, two bedrooms and a Bathroom.

#### **Entrance Hall**

Upon entrance to the property the entrance hall comprises of laminate flooring and an electric heater

## Lounge/kitchen

20' 7" x 10' 8" ( 6.27m x 3.25m )

An open plan lounge/kitchen with laminate flooring, double glazed windows, double glazed doors, Tv point, a built in oven, a built in fridge freezer, a built in dishwasher, sink with mixer, white units, white tops and an electric heater

#### **Bedroom One**

16' 3" x 9' 9" ( 4.95m x 2.97m )

Bedroom One with carpet, double glazed windows, double glazed doors on the balcony, a built in cupboard and an electric heater

## **Bedroom Two**

16' 5" x 8' 10" ( 5.00m x 2.69m )

Bedroom Two with carpet, double glazed windows, a built in wardrobe and an electric heater

#### Bathroom

7' 4" x 5' 6" ( 2.24m x 1.68m )

The bathroom benefits from tiled flooring, a sink with a mixer, under storage, a bath with a shower and a toilet

Residential Sales & Lettings | Mortgage Services | Conveyancing | Surveyors | Land & New Homes

This floorplan is for illustrative purposes only and is not drawn to scale. Measurements, floor-areas, openings and orientations are approximate. They should not be relied upon for any purpose and do not form any part of an agreement. No liability is taken for any error or mis-statement. All parties must rely on their own inspections.