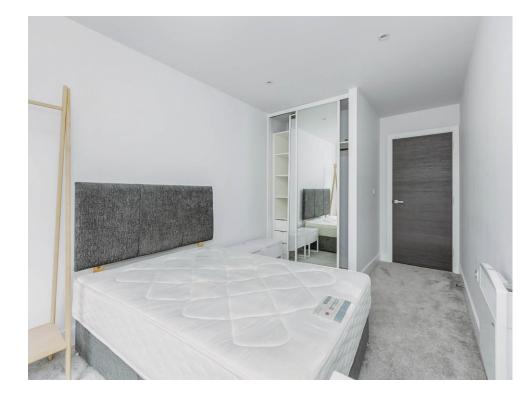

#### **Bedroom One**

16' 3" x 9' 9" ( 4.95m x 2.97m )

Bedroom One with carpet, double glazed windows, double glazed doors on the balcony, a built in cupboard and an electric heater

## **Bedroom Two**

16' 5" x 8' 10" ( 5.00m x 2.69m )

Bedroom Two with carpet, double glazed windows, a built in wardrobe and an electric heater