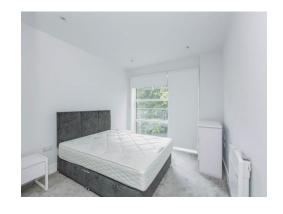

#### **Bedroom One**

16' 3" x 9' 9" ( 4.95m x 2.97m )

Bedroom One with carpet, double glazed windows, double glazed doors on the balcony, a built in cupboard and an electric heater

## **Bedroom Two**

16' 5" x 8' 10" ( 5.00m x 2.69m )

Bedroom Two with carpet, double glazed windows, a built in wardrobe and an electric heater