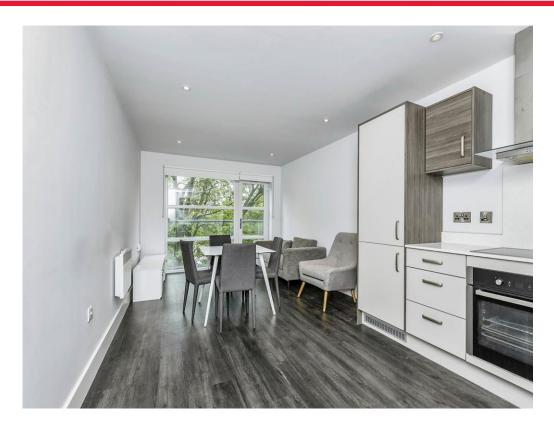

## Lounge/kitchen

20' 7" x 10' 8" ( 6.27m x 3.25m )

An open plan lounge/kitchen with laminate flooring, double glazed windows, double glazed doors, Tv point, a built in oven, a built in fridge freezer, a built in dishwasher, sink with mixer, white units, white tops and an electric heater