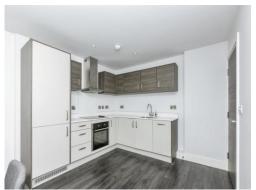

## Lounge/kitchen

20' 7" x 10' 8" ( 6.27m x 3.25m )

An open plan lounge/kitchen with laminate flooring, double glazed windows, double glazed doors, Tv point, a built in oven, a built in fridge freezer, a built in dishwasher, sink with mixer, white units, white tops and an electric heater