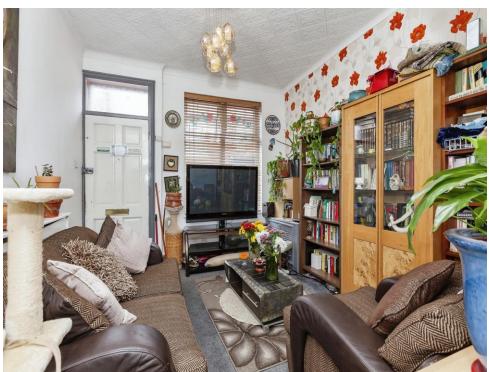

## Lounge

10' 8" x 12' 11" ( 3.25m x 3.94m )

A good sized lounge with a radiator, window and a carpet. The Lounge also leads towards the Dining Room