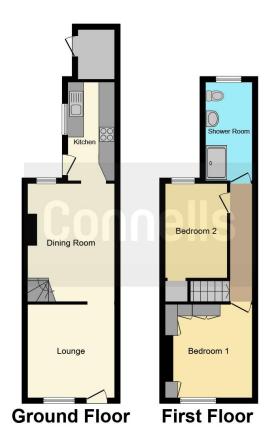

The Accommodation comprises of a Lounge, Dining Room, Kitchen, Two Bedrooms, Shower Room and a Garden with On Street Parking available.

## **Shower Room**

13' x 5' 11" ( 3.96m x 1.80m )

A Shower Room with a shower cubicle, tiles, sink, toilet, towel rack, and a window

This floorplan is for illustrative purposes only and is not drawn to scale. Measurements, floor-areas, openings and orientations are approximate. They should not be relied upon for any purpose and do not form any part of an agreement. No liability is taken for any error or mis-statement. All parties must rely on their own inspections.