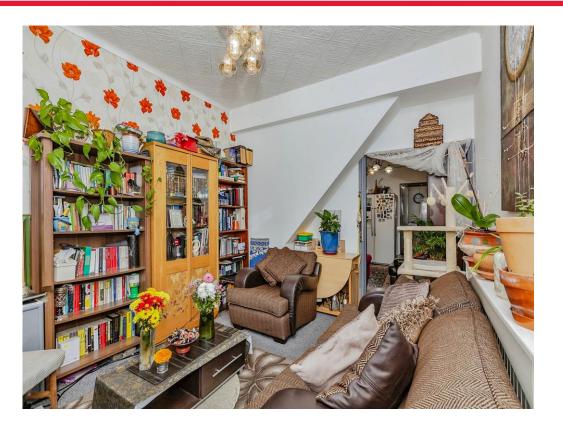

## Lounge

10' 8" x 12' 11" ( 3.25m x 3.94m )

A good sized lounge with a radiator, window and a carpet. The Lounge also leads towards the Dining Room

## **Dining Room**

14' 1" x 10' 9" ( 4.29m x 3.28m )

The Dining Room has a seating area ideal for families and leads towards the Lounge