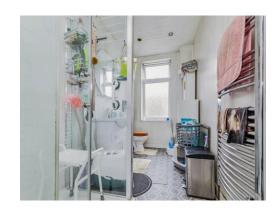

## **Shower Room**

13' x 5' 11" ( 3.96m x 1.80m )

A Shower Room with a shower cubicle, tiles, sink, toilet, towel rack, and a window

This floorplan is for illustrative purposes only and is not drawn to scale. Measurements, floor-areas, openings and orientations are approximate. They should not be relied upon for any purpose and do not form any part of an agreement. No liability is taken for any error or mis-statement. All parties must rely on their own inspections.