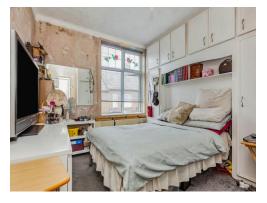

### **Bedroom One**

12' 5" x 11' 1" ( 3.78m x 3.38m )

A double bedroom with a fitted wardrobe, radiator and a window

#### **Bedroom Two**

11' 11" x 8' 6" ( 3.63m x 2.59m )

A double bedroom with a window and a radiator