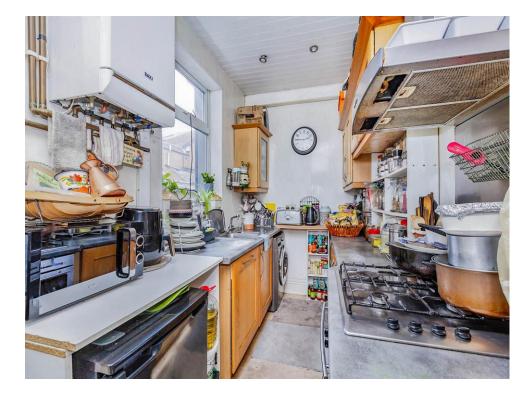

#### Kitchen

13' 6" x 6' 2" ( 4.11m x 1.88m )

With a window, combi boiler, freestanding appliances and spotlights