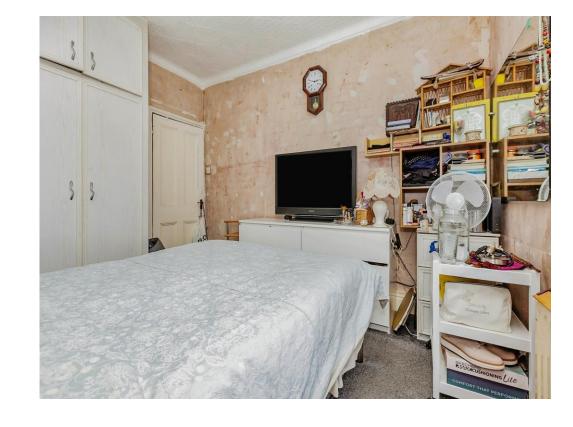

### **Bedroom One**

12' 5" x 11' 1" ( 3.78m x 3.38m )

A double bedroom with a fitted wardrobe, radiator and a window

#### **Bedroom Two**

11' 11" x 8' 6" ( 3.63m x 2.59m )

A double bedroom with a window and a radiator