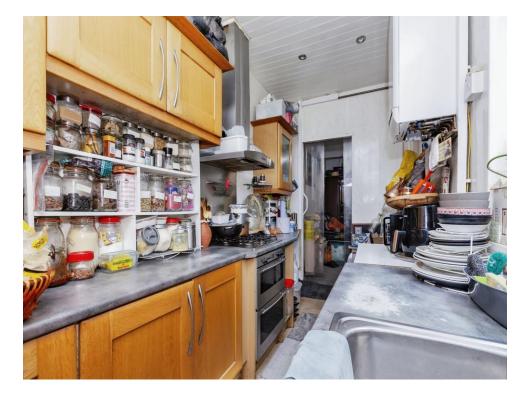

#### Kitchen

13' 6" x 6' 2" ( 4.11m x 1.88m )

With a window, combi boiler, freestanding appliances and spotlights