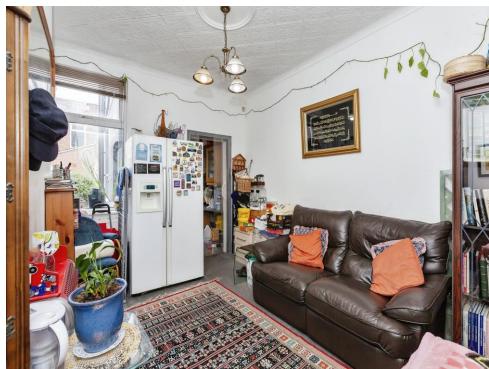

## **Dining Room**

14' 1" x 10' 9" ( 4.29m x 3.28m )

The Dining Room has a seating area ideal for families and leads towards the Lounge

#### Kitchen

13' 6" x 6' 2" ( 4.11m x 1.88m )

With a window, combi boiler, freestanding appliances and spotlights