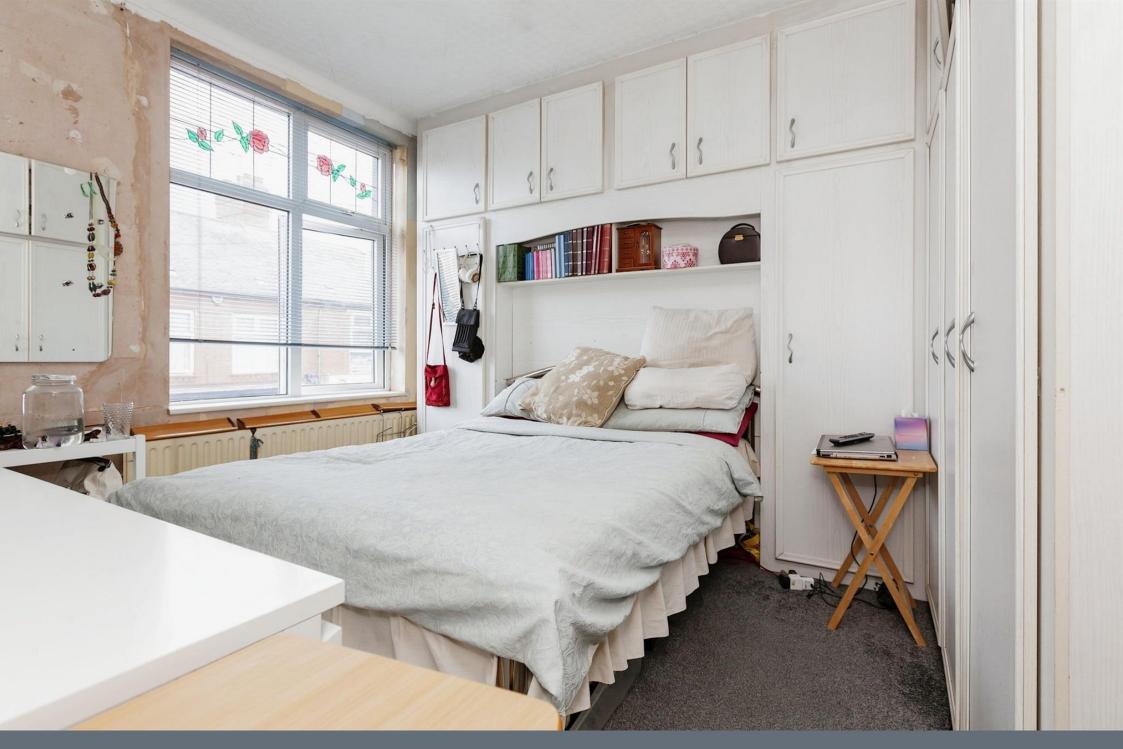

### **Bedroom One**

12' 5" x 11' 1" ( 3.78m x 3.38m )

A double bedroom with a fitted wardrobe, radiator and a window

#### **Bedroom Two**

11' 11" x 8' 6" ( 3.63m x 2.59m )

A double bedroom with a window and a radiator