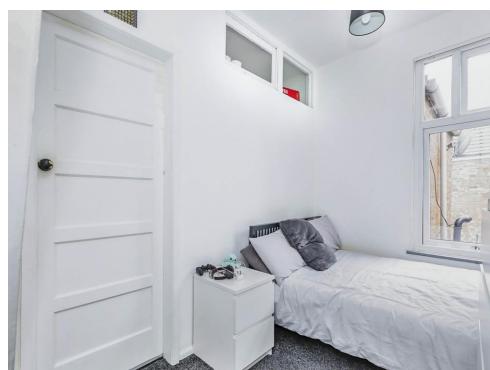

#### **Bedroom One**

10' 11" x 12' 11" ( 3.33m x 3.94m )

With a radiator, carpet and an in wall wardrobe

## **Bedroom Two**

Located in the loft with a carpet, radiator,