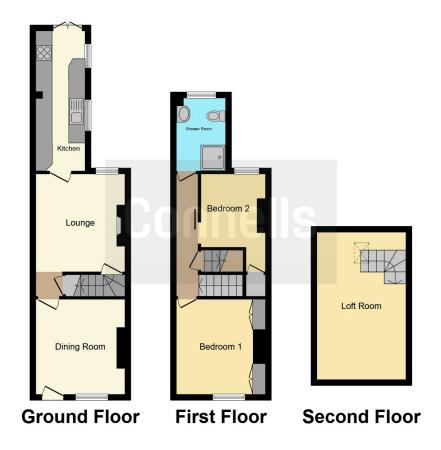

#### **Shower Room**

The Shower room comprises of a shower, sink, radiator and lino

Residential Sales & Lettings | Mortgage Services | Conveyancing | Surveyors | Land & New Homes

This floorplan is for illustrative purposes only and is not drawn to scale. Measurements, floor-areas, openings and orientations are approximate. They should not be relied upon for any purpose and do not form any part of an agreement. No liability is taken for any error or mis-statement. All parties must rely on their own inspections.