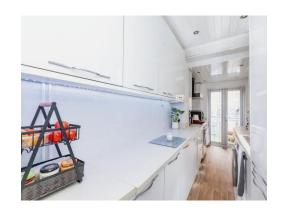

## Kitchen

7' 1" x 9' 4" ( 2.16m x 2.84m )

The kitchen benefits from gas hobs, oven, radiator, sink and tiles