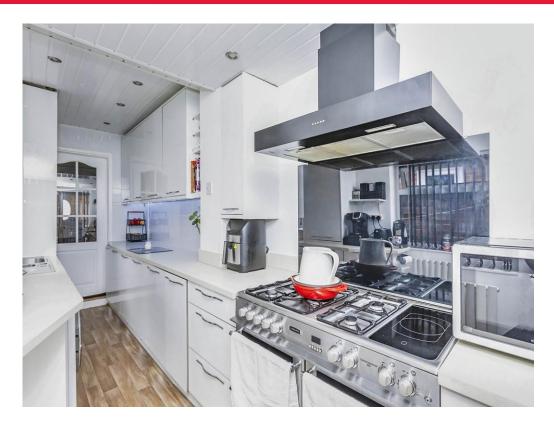

## Kitchen

7' 1" x 9' 4" ( 2.16m x 2.84m )

The kitchen benefits from gas hobs, oven, radiator, sink and tiles