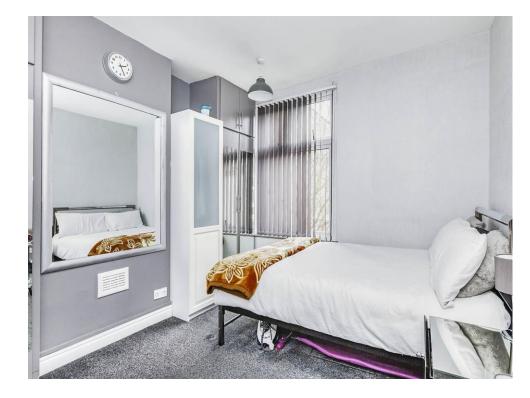

#### **Bedroom One**

10' 11" x 12' 11" ( 3.33m x 3.94m )

With a radiator, carpet and an in wall wardrobe