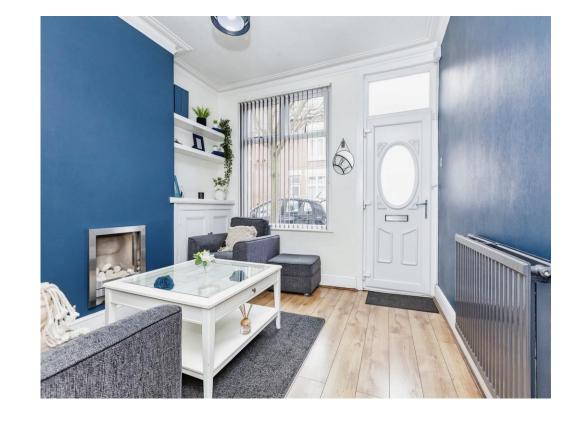

# Lounge

12' 11" x 10' 10" ( 3.94m x 3.30m )

With laminate flooring, a radiator and a metre cupboard