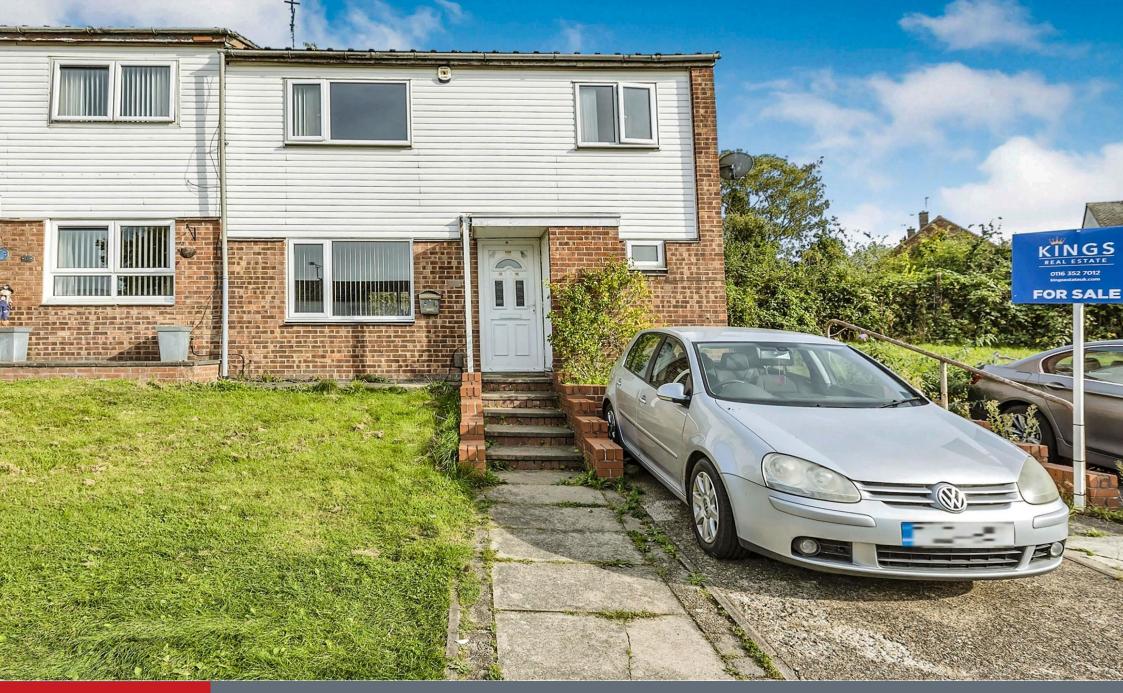

# Rockingham Close LEICESTER LE5 4EG

# **Property Description**

Three-bedroom, home located in a sought after area of LE5.

The property briefly comprises a welcoming hallway, spacious living room with access to the rear garden and a kitchen room.

To the first floor, there are two landing with a rande of storage cupboards double bedrooms, a single bedroom and a family bathroom

Outside, the property further benefits from a private, low maintenance rear garden and onside parking.