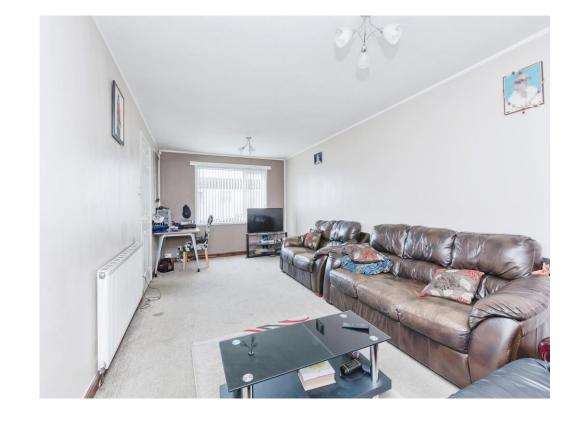

# Lounge / Diner

21' 7" x 10' 5" ( 6.58m x 3.17m )

Having a carpet floor, radiator, double glazed window to the front & access to the front garden