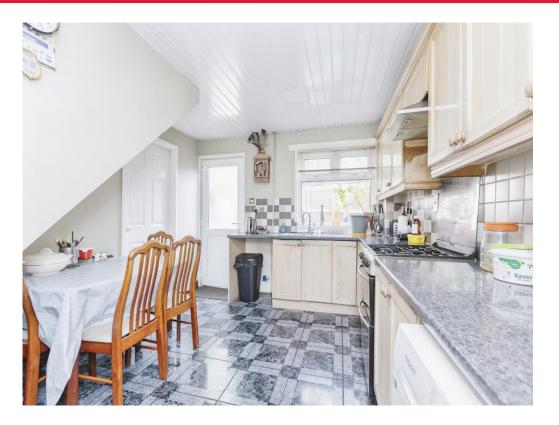

## Kitchen

13' 4" x 10' 1" ( 4.06m x 3.07m )

Access to the rear garden & to the first floor, double glazed window