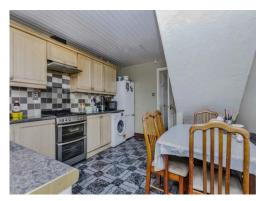

## Kitchen

13' 4" x 10' 1" ( 4.06m x 3.07m )

Access to the rear garden & to the first floor, double glazed window