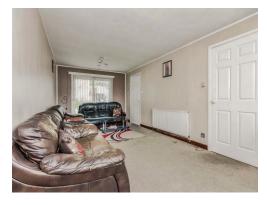

# Lounge / Diner

21' 7" x 10' 5" ( 6.58m x 3.17m )

Having a carpet floor, radiator, double glazed window to the front & access to the front garden