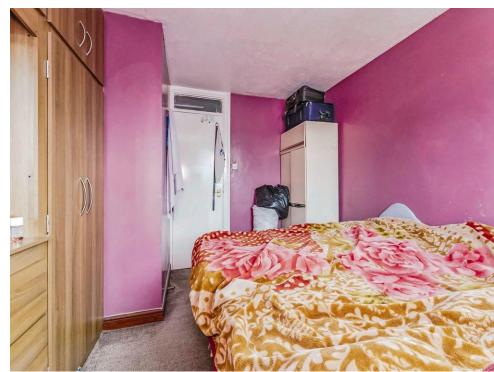

#### **Bedroom 1**

12' 4" x 10' 1" ( 3.76m x 3.07m )

Having a carpet floor, radiator, double glazed window to the front & fitted wardrobe