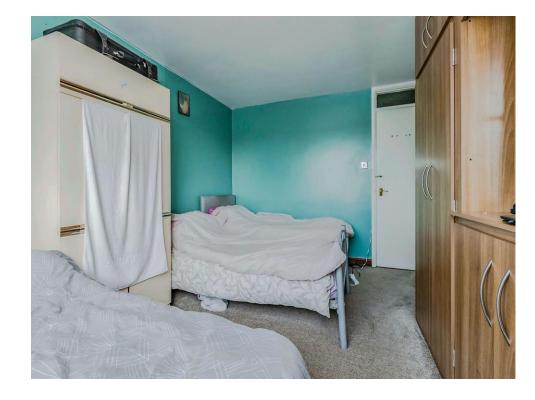

#### Bedroom 2

12' 1" x 10' 5" ( 3.68m x 3.17m )

Having a carpet floor, radiator, double glazed window to the front

## Bedroom 3

8' 6" x 7' 5" ( 2.59m x 2.26m )

Having a carpet floor, radiator, window to the rear garden & fitted wardrobe