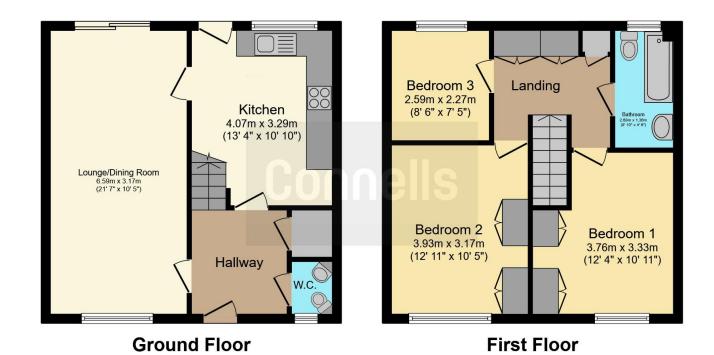

# **Ground Floor**

# Lounge / Diner

21' 7" x 10' 5" ( 6.58m x 3.17m )

Having a carpet floor, radiator, double glazed window to the front & access to the front garden

## Kitchen

13' 4" x 10' 1" ( 4.06m x 3.07m )

Access to the rear garden & to the first floor, double glazed window

# **Downstairs Toilet**

Having a hand wash basin & w/c

## **First Floor**

#### **Bedroom 1**

12' 4" x 10' 1" ( 3.76m x 3.07m )

Having a carpet floor, radiator, double glazed window to the front & fitted wardrobe

#### Bedroom 2

12' 1" x 10' 5" ( 3.68m x 3.17m )

Having a carpet floor, radiator, double glazed window to the front

## Bedroom 3

8' 6" x 7' 5" ( 2.59m x 2.26m )

Having a carpet floor, radiator, window to the rear garden & fitted wardrobe

## Bathroom

8' 1" x 4' 6" ( 2.46m x 1.37m )

Having a bath & shower, hand wash basin & w/c

Residential Sales & Lettings | Mortgage Services | Conveyancing | Surveyors | Land & New Homes

This floorplan is for illustrative purposes only and is not drawn to scale. Measurements, floor-areas, openings and orientations are approximate. They should not be relied upon for any purpose and do not form any part of an agreement. No liability is taken for any error or mis-statement. All parties must rely on their own inspections.