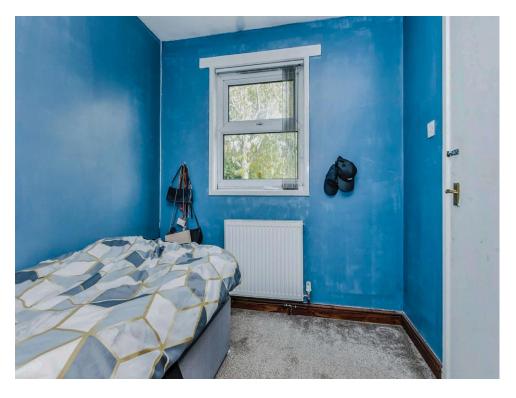

## Bedroom 3

8' 6" x 7' 5" ( 2.59m x 2.26m )

Having a carpet floor, radiator, window to the rear garden & fitted wardrobe