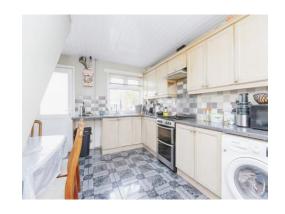

## Kitchen

13' 4" x 10' 1" ( 4.06m x 3.07m )

Access to the rear garden & to the first floor, double glazed window