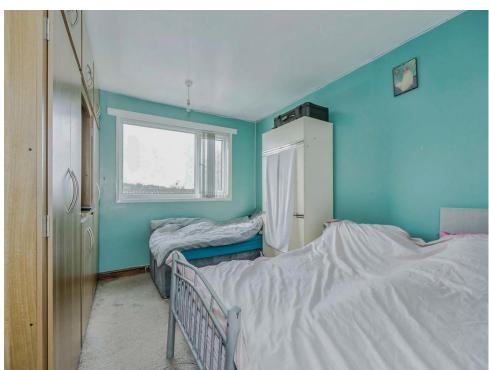

#### Bedroom 2

12' 1" x 10' 5" ( 3.68m x 3.17m )

Having a carpet floor, radiator, double glazed window to the front

## Bedroom 3

8' 6" x 7' 5" ( 2.59m x 2.26m )

Having a carpet floor, radiator, window to the rear garden & fitted wardrobe