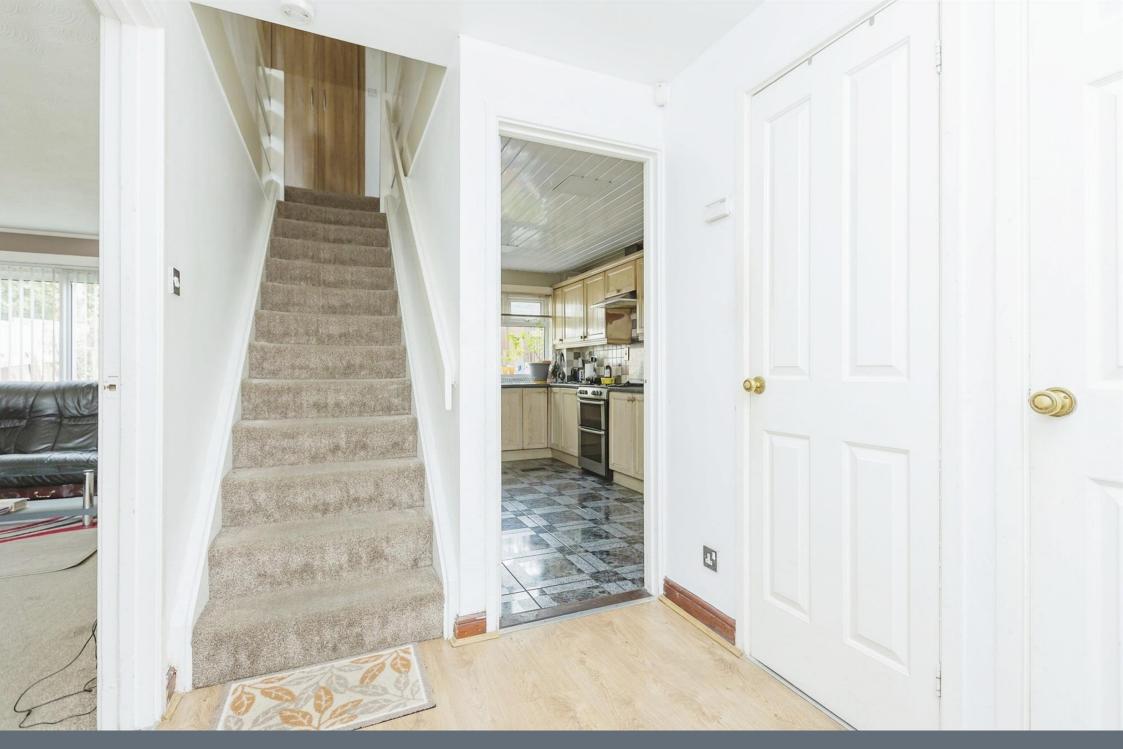

# **Property Description**

Three-bedroom, home located in a sought after area of LE5.

The property briefly comprises a welcoming hallway, spacious living room with access to the rear garden and a kitchen room.

## Kitchen

13' 4" x 10' 1" ( 4.06m x 3.07m )

Access to the rear garden & to the first floor, double glazed window