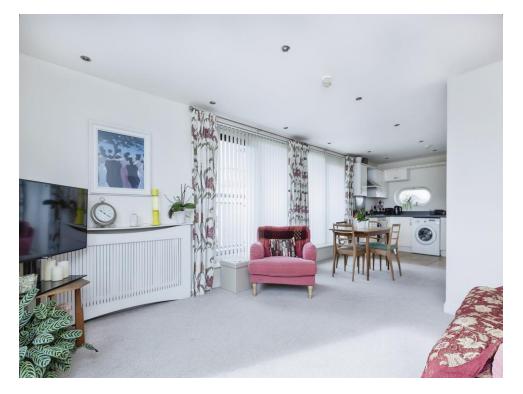

#### Lounge/kitchen/diner

12' 6" max x 26' 11" max ( 3.81m max x 8.20m max )

A spacious open plan kitchen/living/diner with spotlights, two radiators and access to two balconies.

**Kitchen** 

With wall and base units, a gas hob, electric oven, space for a dishwasher and fridge freezer, window and a tiled area behind the sink.