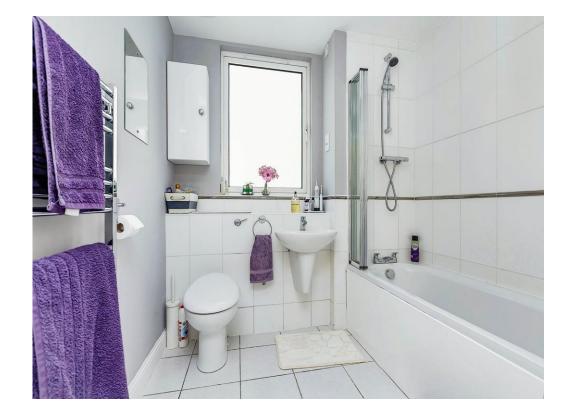

#### Bathroom

The bathroom benefits from a heated towel rail, tiled flooring, a double glazed window and a bath with a shower overhead.