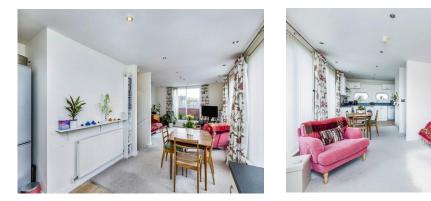

#### Lounge/kitchen/diner

12' 6" max x 26' 11" max ( 3.81m max x 8.20m max )

A spacious open plan kitchen/living/diner with spotlights, two radiators and access to two balconies.

**Kitchen** 

With wall and base units, a gas hob, electric oven, space for a dishwasher and fridge freezer, window and a tiled area behind the sink.