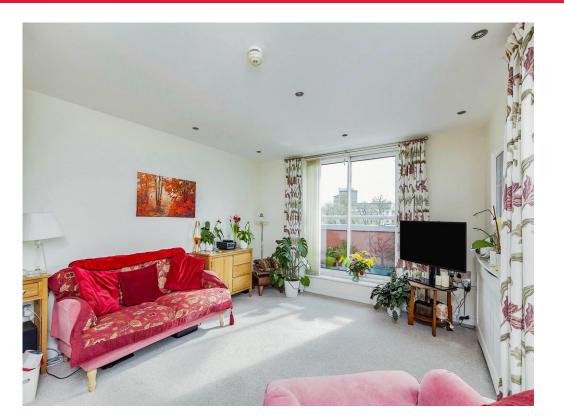

#### Lounge/kitchen/diner

12' 6" max x 26' 11" max ( 3.81m max x 8.20m max )

A spacious open plan kitchen/living/diner with spotlights, two radiators and access to two balconies.

**Kitchen** 

With wall and base units, a gas hob, electric oven, space for a dishwasher and fridge freezer, window and a tiled area behind the sink.