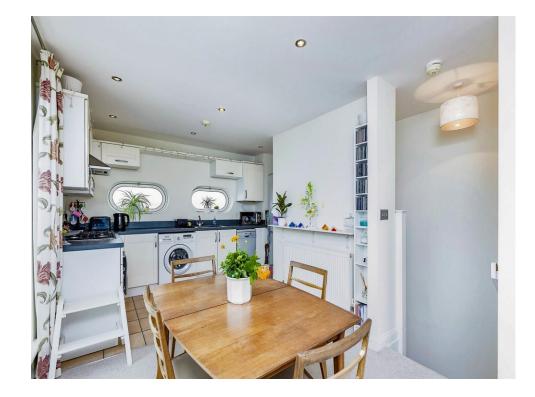

#### Lounge/kitchen/diner

12' 6" max x 26' 11" max ( 3.81m max x 8.20m max )

A spacious open plan kitchen/living/diner with spotlights, two radiators and access to two balconies.

**Kitchen** 

With wall and base units, a gas hob, electric oven, space for a dishwasher and fridge freezer, window and a tiled area behind the sink.