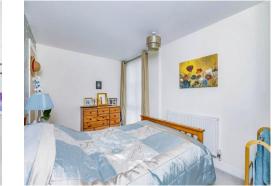

#### **Bedroom One**

8' 7" x 14' 10" (2.62m x 4.52m)

With a radiator, carpet, double glazed window to side elevation and a fitted wardrobe.

#### Bedroom Two

8' 6" x 14' 10" ( 2.59m x 4.52m )

With double glazed windows to the side of the property, radiator and a wardrobe.