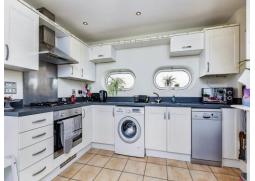

#### Lounge/kitchen/diner

12' 6" max x 26' 11" max ( 3.81m max x 8.20m max )

A spacious open plan kitchen/living/diner with spotlights, two radiators and access to two balconies.

**Kitchen** 

With wall and base units, a gas hob, electric oven, space for a dishwasher and fridge freezer, window and a tiled area behind the sink.