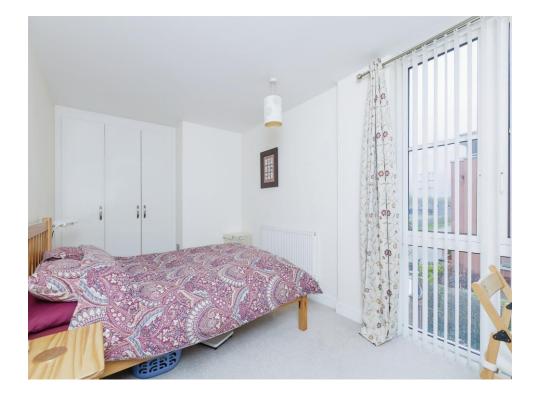

#### **Bedroom One**

8' 7" x 14' 10" (2.62m x 4.52m)

With a radiator, carpet, double glazed window to side elevation and a fitted wardrobe.

#### Bedroom Two

8' 6" x 14' 10" ( 2.59m x 4.52m )

With double glazed windows to the side of the property, radiator and a wardrobe.