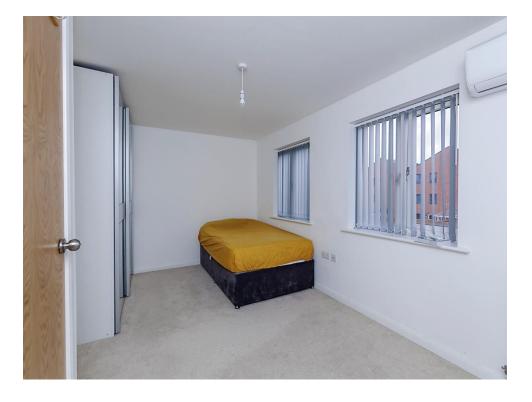

## **Bedroom 1**

16' x 10' max ( 4.88m x 3.05m max )

Two double glazed windows to the rear, fitted wardrobe, air con unit and radiator.

## Bedroom 2

14' x 8' 5" ( 4.27m x 2.57m )

Double glazed full height window to the front and radiator.