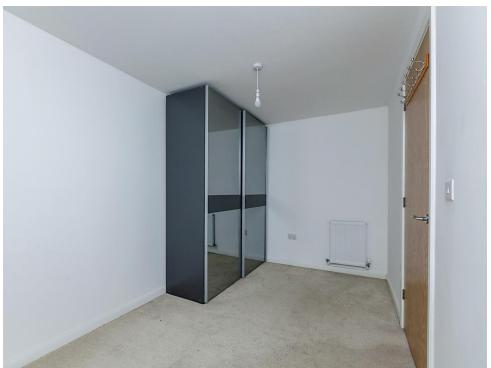

## **Bedroom 1**

16' x 10' max ( 4.88m x 3.05m max )

Two double glazed windows to the rear, fitted wardrobe, air con unit and radiator.

## Bedroom 2

14' x 8' 5" ( 4.27m x 2.57m )

Double glazed full height window to the front and radiator.