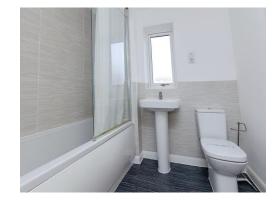

## **Bathroom**

Bath with shower over, wash hand basin, w.c., heated towel rail and double glazed window to the front.