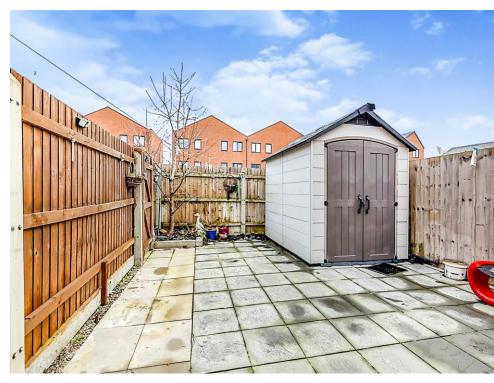

## Outside

To the rear is a low maintenance rear garden mainly paved with a large storage shed and fenced boundary. Gated access leads to a parking area with two allocated spaces.