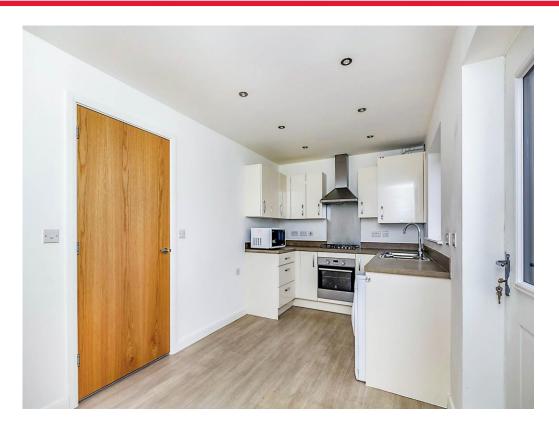

#### Kitchen/diner

16' x 8' 3" ( 4.88m x 2.51m )

Fitted with wall and base units, work surfaces. built-in oven and hob with stainless steel cooker hood over, space for washing machine, dishwasher, tumble dryer and fridge/freezer, double glazed window to the rear and door to the rear garden.