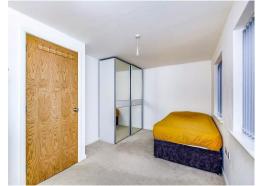

## **Bedroom 1**

16' x 10' max ( 4.88m x 3.05m max )

Two double glazed windows to the rear, fitted wardrobe, air con unit and radiator.

## Bedroom 2

14' x 8' 5" ( 4.27m x 2.57m )

Double glazed full height window to the front and radiator.