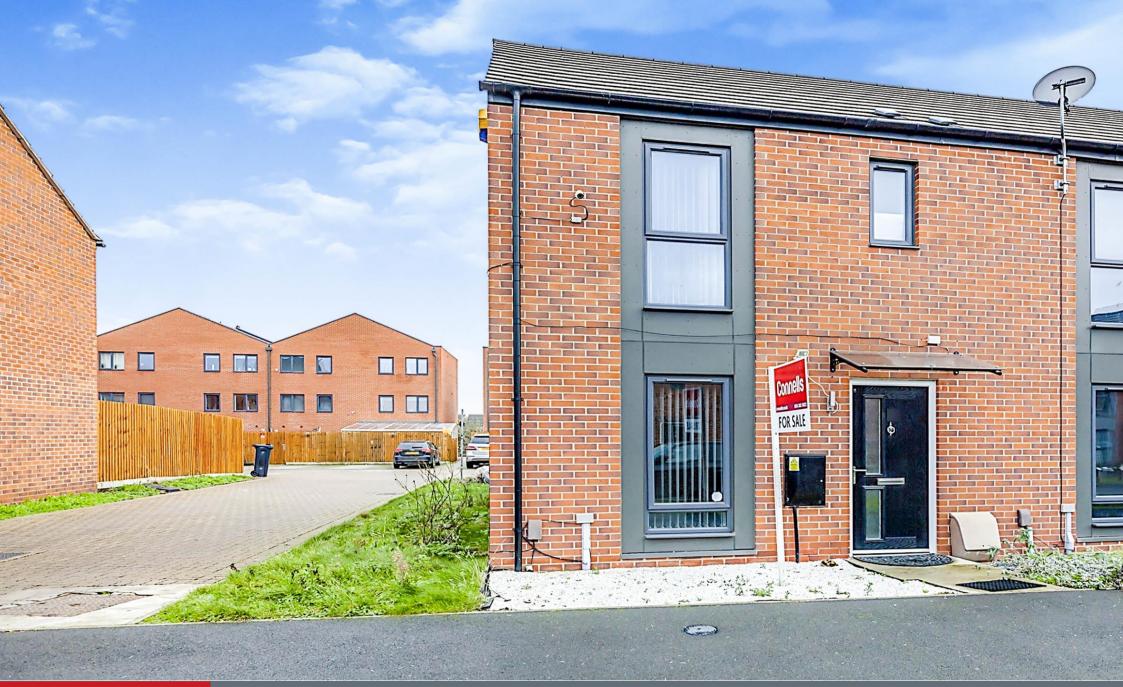

# **Property Description**

A modern town house built in 2018 on a corner plot, conveniently situated within easy reach of shopping facilities, Abbey Park, the National Space Centre and the main A6 leading to Leicester city centre. The well presented accommodation comprises: lounge, inner hall with cloakroom off and a kitchen/diner to the ground floor, with two double bedrooms and a bathroom upstairs. Outside is a low maintenance rear garden with access to allocated parking at the rear of the property.

## Lounge

16' x 11' 5" ( 4.88m x 3.48m )

Composite door to the front, full height double glazed window, t.v. point, telephone point and door to an inner hallway.