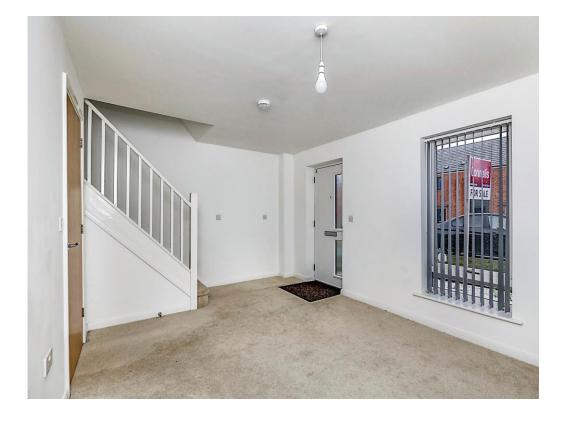

## Lounge

16' x 11' 5" ( 4.88m x 3.48m )

Composite door to the front, full height double glazed window, t.v. point, telephone point and door to an inner hallway.

## Hallway

With storage cupboard and doors to the cloakroom and kitchen/diner.