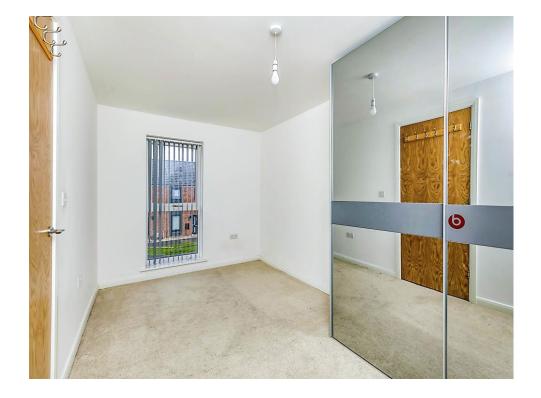

## **Bedroom 1**

16' x 10' max ( 4.88m x 3.05m max )

Two double glazed windows to the rear, fitted wardrobe, air con unit and radiator.

## Bedroom 2

14' x 8' 5" ( 4.27m x 2.57m )

Double glazed full height window to the front and radiator.