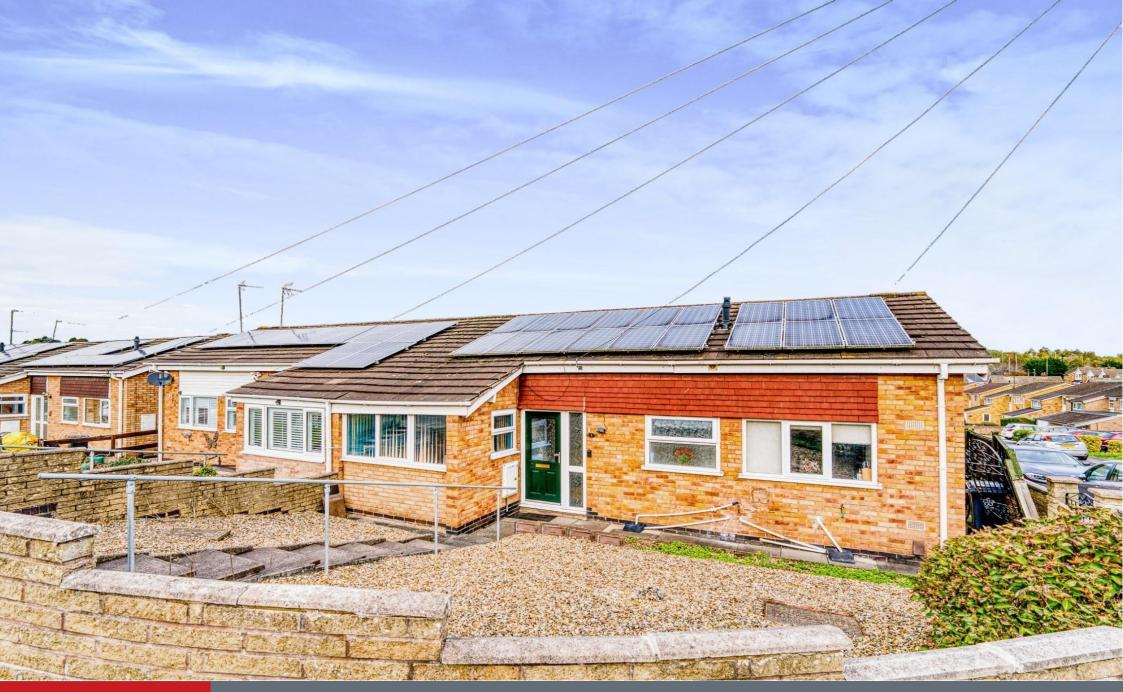

# **Property Description**

This 2 bedroom bungalow is situated within a popular location with easy access to Leicester city centre and a huge range of shops and amenities. The accommodation comprises of a large entrance hallway leading to all rooms including two bedrooms, a lounge diner, kitchen/breakfast room and a family bathroom with separate WC. The property is on a corner plot so benefits from a large front garden, rear garden and separate garage.

#### **Front Garden**

Enclosed by brick built wall, parth leading to entrance door with railing and laid to gravel.

#### Rear Garden

Enclosed by brick built wall and fencing, lawn area, garage and patio area.