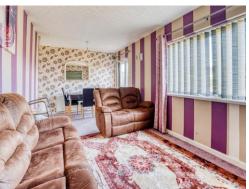

# Lounge/diner

19' 3" x 11' 10" ( 5.87m x 3.61m )

Double glazed window to rear, double glazed French patio doors to rear, carpet, TV point and radiator.