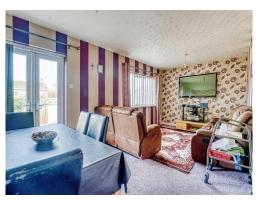

# Lounge/diner

19' 3" x 11' 10" ( 5.87m x 3.61m )

Double glazed window to rear, double glazed French patio doors to rear, carpet, TV point and radiator.