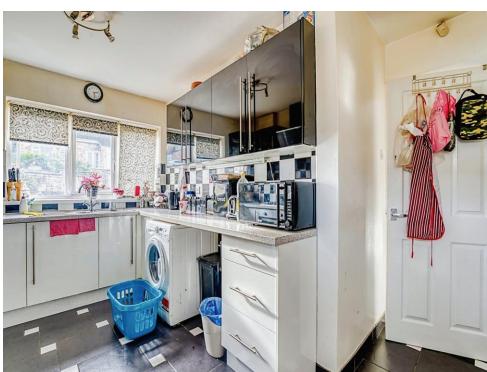

# Kitchen/breakfast Room

14' 2" x 11' 5" ( 4.32m x 3.48m )

Double glazed windows to side and front, tiled flooring, sink with mixer tap, freestanding washing machine and fridge freezer, built in cooker with gas hob, tiled in sink area, radiator and breakfast bar.