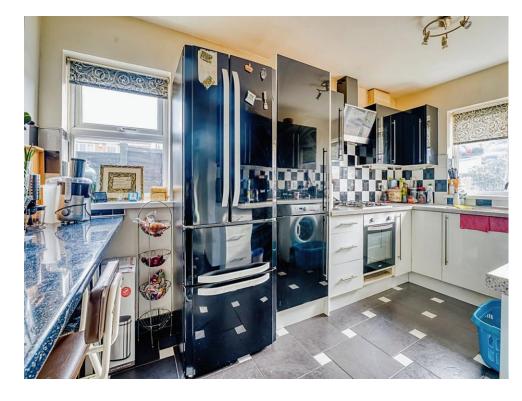

# Kitchen/breakfast Room

14' 2" x 11' 5" ( 4.32m x 3.48m )

Double glazed windows to side and front, tiled flooring, sink with mixer tap, freestanding washing machine and fridge freezer, built in cooker with gas hob, tiled in sink area, radiator and breakfast bar.