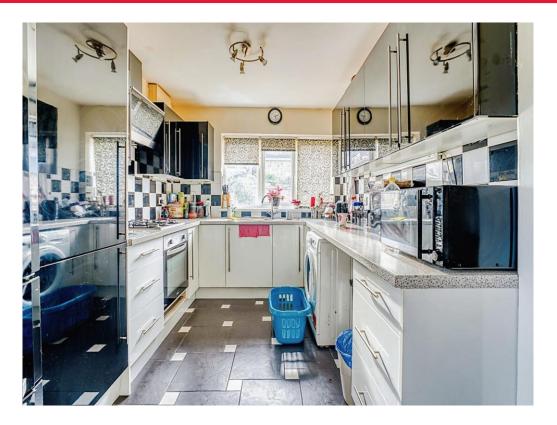

# Kitchen/breakfast Room

14' 2" x 11' 5" ( 4.32m x 3.48m )

Double glazed windows to side and front, tiled flooring, sink with mixer tap, freestanding washing machine and fridge freezer, built in cooker with gas hob, tiled in sink area, radiator and breakfast bar.