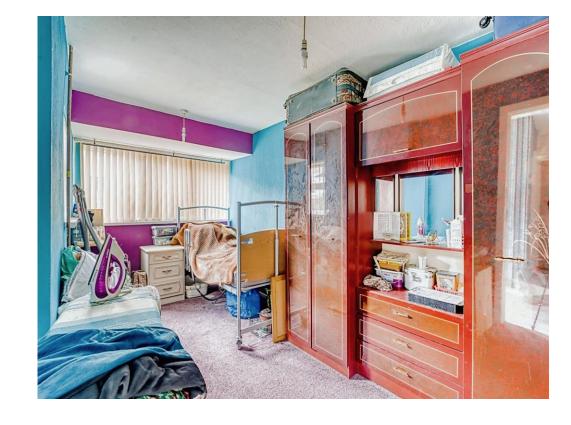

# **Bedroom Two**

15' 6" x 7' 8" ( 4.72m x 2.34m )

Double glazed window to front, carpet flooring and radiator.