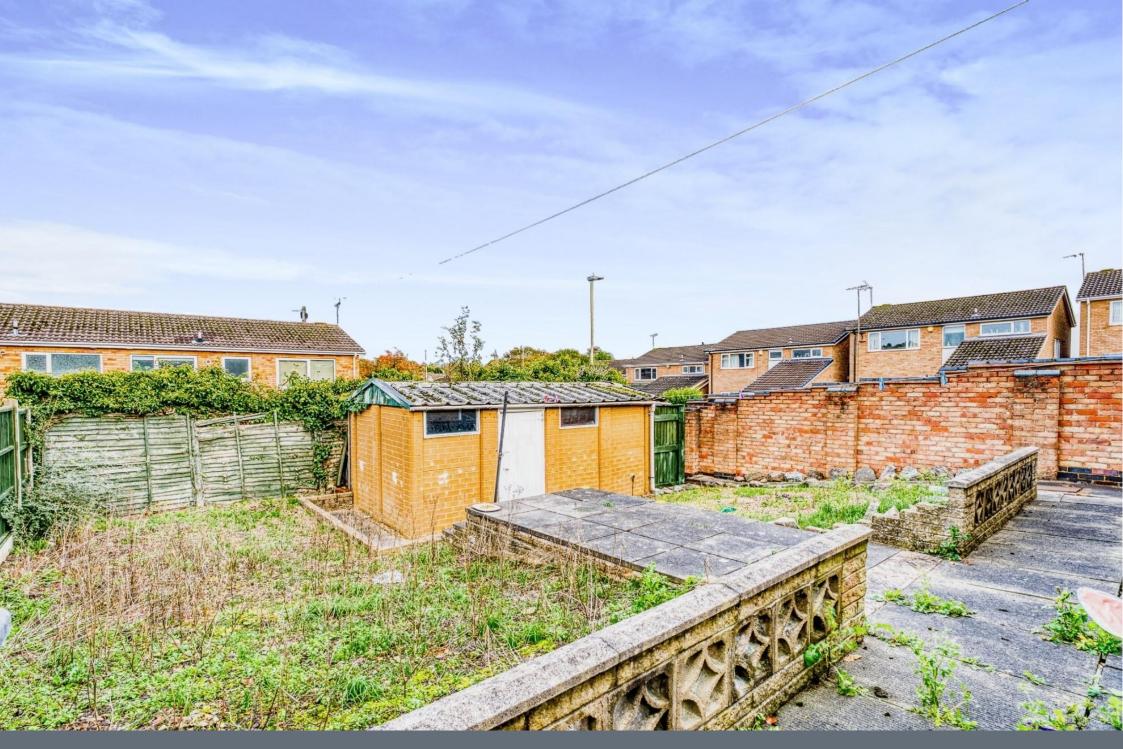

#### Rear Garden

Enclosed by brick built wall and fencing, lawn area, garage and patio area.