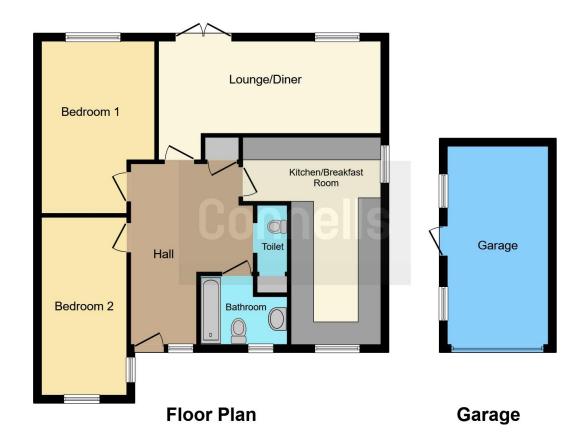

# **Property Description**

This 2 bedroom bungalow is situated within a popular location with easy access to Leicester city centre and a huge range of shops and amenities. The accommodation comprises of a large entrance hallway leading to all rooms including two bedrooms, a lounge diner, kitchen/breakfast room and a family bathroom with separate WC. The property is on a corner plot so benefits from a large front garden, rear garden and separate garage.

## **Entrance Hall**

Door to front, storage cupboard and access to all rooms.

# Lounge/diner

19' 3" x 11' 10" ( 5.87m x 3.61m )

Double glazed window to rear, double glazed French patio doors to rear, carpet, TV point and radiator.

# Kitchen/breakfast Room

14' 2" x 11' 5" ( 4.32m x 3.48m )

Double glazed windows to side and front, tiled flooring, sink with mixer tap, freestanding washing machine and fridge freezer, built in cooker with gas hob, tiled in sink area, radiator and breakfast bar.

# **Bedroom One**

15' x 9' 10" ( 4.57m x 3.00m )

Double glazed window to rear, carpet flooring, radiator and TV point.

# **Bedroom Two**

15' 6" x 7' 8" ( 4.72m x 2.34m )

Double glazed window to front, carpet flooring and radiator.

## Bathroom

Double glazed window to front, lino flooring, wash hand basin with mixer tap, towel rack, bath rith shower over and tiled walls.

# Garage

Detached garage, two windows to side and access via the side fron rear garden.

Residential Sales & Lettings | Mortgage Services | Conveyancing | Surveyors | Land & New Homes

This floorplan is for illustrative purposes only and is not drawn to scale. Measurements, floor-areas, openings and orientations are approximate. They should not be relied upon for any purpose and do not form any part of an agreement. No liability is taken for any error or mis-statement. All parties must rely on their own inspections.