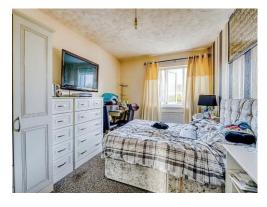

# **Bedroom One**

15' x 9' 10" ( 4.57m x 3.00m )

Double glazed window to rear, carpet flooring, radiator and TV point.

# **Bedroom Two**

15' 6" x 7' 8" ( 4.72m x 2.34m )

Double glazed window to front, carpet flooring and radiator.