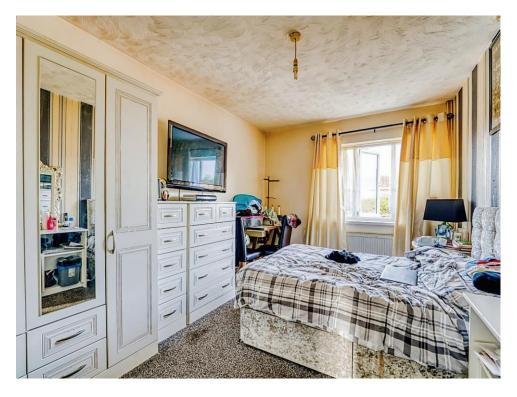

# **Bedroom One**

15' x 9' 10" ( 4.57m x 3.00m )

Double glazed window to rear, carpet flooring, radiator and TV point.