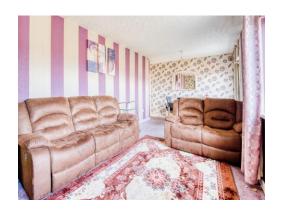

# Lounge/diner

19' 3" x 11' 10" ( 5.87m x 3.61m )

Double glazed window to rear, double glazed French patio doors to rear, carpet, TV point and radiator.