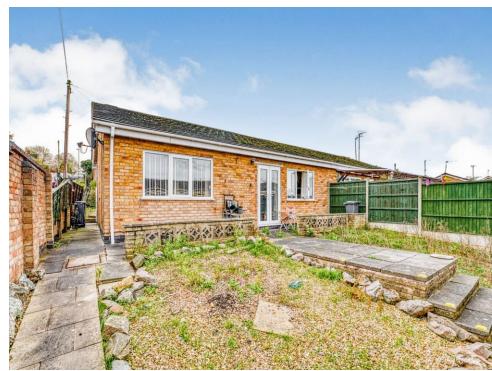

# **Property Description**

This 2 bedroom bungalow is situated within a popular location with easy access to Leicester city centre and a huge range of shops and amenities. The accommodation comprises of a large entrance hallway leading to all rooms including two bedrooms, a lounge diner, kitchen/breakfast room and a family bathroom with separate WC. The property is on a corner plot so benefits from a large front garden, rear garden and separate garage.

#### Rear Garden

Enclosed by brick built wall and fencing, lawn area, garage and patio area.

#### **Front Garden**

Enclosed by brick built wall, parth leading to entrance door with railing and laid to gravel.