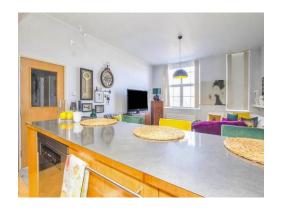

## **Open Plan Living Area**

23' 9" x 14' 2" ( 7.24m x 4.32m )

Kitchen area fitted with a range of wall and base units, work surfaces with marble splashback, sink and drainer, oven and hob, space for American style fridge-freezer and built-in wine rack. Two radiators, t.v. point and two double glazed windows to the front.