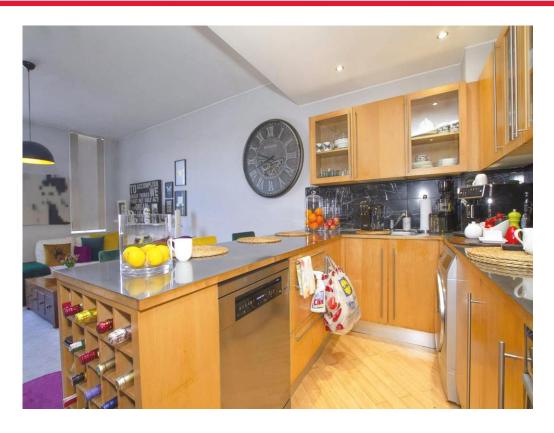

## **Open Plan Living Area**

23' 9" x 14' 2" ( 7.24m x 4.32m )

Kitchen area fitted with a range of wall and base units, work surfaces with marble splashback, sink and drainer, oven and hob, space for American style fridge-freezer and built-in wine rack. Two radiators, t.v. point and two double glazed windows to the front.