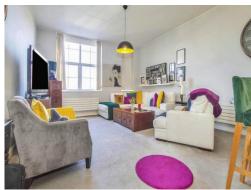

## **Open Plan Living Area**

23' 9" x 14' 2" ( 7.24m x 4.32m )

Kitchen area fitted with a range of wall and base units, work surfaces with marble splashback, sink and drainer, oven and hob, space for American style fridge-freezer and built-in wine rack. Two radiators, t.v. point and two double glazed windows to the front.

### **Bedroom One**

14' 4" x 9' 8" ( 4.37m x 2.95m )

Double glazed window to the front, built-in white gloss storage cupboards and drawers, radiator and wood flooring.

### **Bedroom Two**

14' 4" x 7' 11" ( 4.37m x 2.41m )

Double glazed window to the front, fitted wardrobes and radiator.