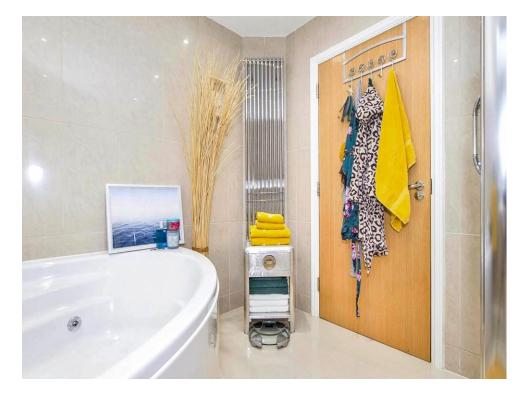

#### Bathroom

Four-piece suite comprising of jacuzzi style bath, shower cubicle, wash hand basin and w.c., chrome upright radiator, tiling to walls and floor.