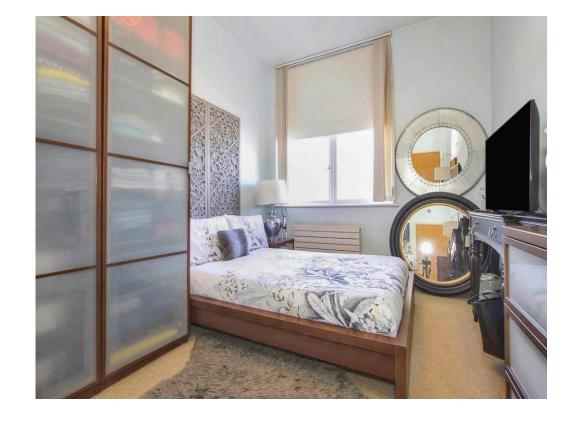

### **Bedroom Two**

14' 4" x 7' 11" ( 4.37m x 2.41m )

Double glazed window to the front, fitted wardrobes and radiator.