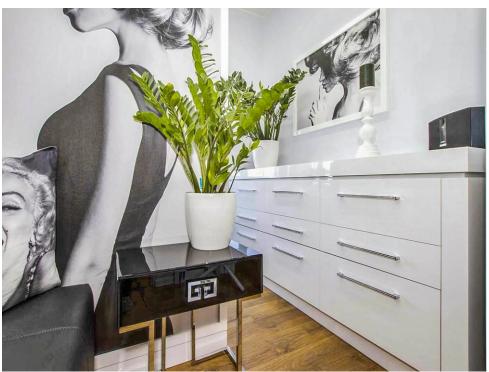

## **Open Plan Living Area**

23' 9" x 14' 2" ( 7.24m x 4.32m )

Kitchen area fitted with a range of wall and base units, work surfaces with marble splashback, sink and drainer, oven and hob, space for American style fridge-freezer and built-in wine rack. Two radiators, t.v. point and two double glazed windows to the front.