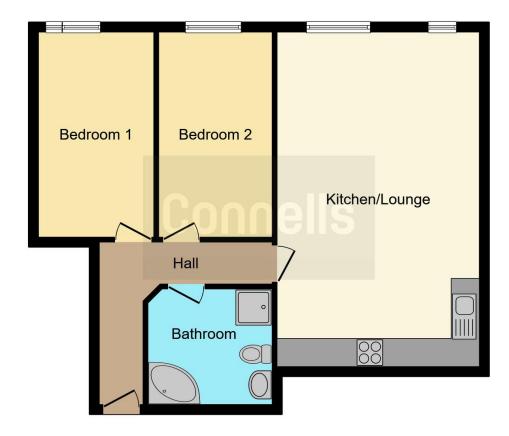

## **Property Description**

An immaculately presented modern apartment situated in close proximity to an excellent range of local amenities and within easy reach of the city centre. The property benefits from lift access and allocated parking, with accommodation comprising: entrance hall open plan living area, two double bedrooms and a bathroom with fourpiece suite. An ideal investment opportunity or first time buy.

#### **Entrance Hall**

With wood flooring, spotlights, radiator and doors off to all rooms.

## **Open Plan Living Area**

23' 9" x 14' 2" ( 7.24m x 4.32m )

Kitchen area fitted with a range of wall and base units, work surfaces with marble splashback, sink and drainer, oven and hob, space for American style fridge-freezer and built-in wine rack. Two radiators, t.v. point and two double glazed windows to the front.

### **Bedroom One**

14' 4" x 9' 8" ( 4.37m x 2.95m )

Double glazed window to the front, built-in white gloss storage cupboards and drawers, radiator and wood flooring.

### **Bedroom Two**

14' 4" x 7' 11" ( 4.37m x 2.41m )

Double glazed window to the front, fitted wardrobes and radiator.

#### Bathroom

Four-piece suite comprising of jacuzzi style bath, shower cubicle, wash hand basin and w.c., chrome upright radiator, tiling to walls and floor.

### **Outside**

The property comes with an allocated parking space.

This floorplan is for illustrative purposes only and is not drawn to scale. Measurements, floor-areas, openings and orientations are approximate. They should not be relied upon for any purpose and do not form any part of an agreement. No liability is taken for any error or mis-statement. All parties must rely on their own inspections.