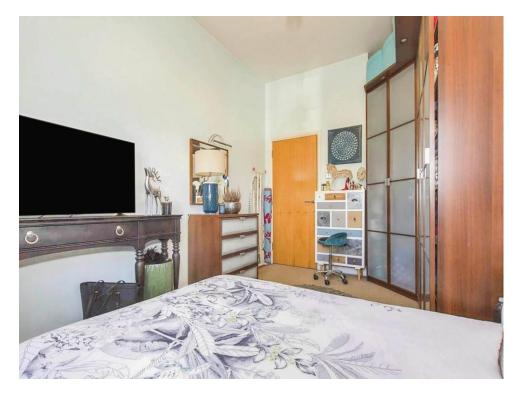

### **Bedroom One**

14' 4" x 9' 8" ( 4.37m x 2.95m )

Double glazed window to the front, built-in white gloss storage cupboards and drawers, radiator and wood flooring.