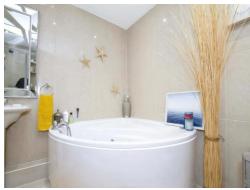

#### Bathroom

Four-piece suite comprising of jacuzzi style bath, shower cubicle, wash hand basin and w.c., chrome upright radiator, tiling to walls and floor.