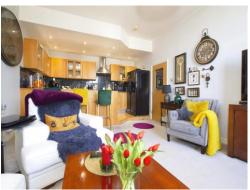

## **Open Plan Living Area**

23' 9" x 14' 2" ( 7.24m x 4.32m )

Kitchen area fitted with a range of wall and base units, work surfaces with marble splashback, sink and drainer, oven and hob, space for American style fridge-freezer and built-in wine rack. Two radiators, t.v. point and two double glazed windows to the front.