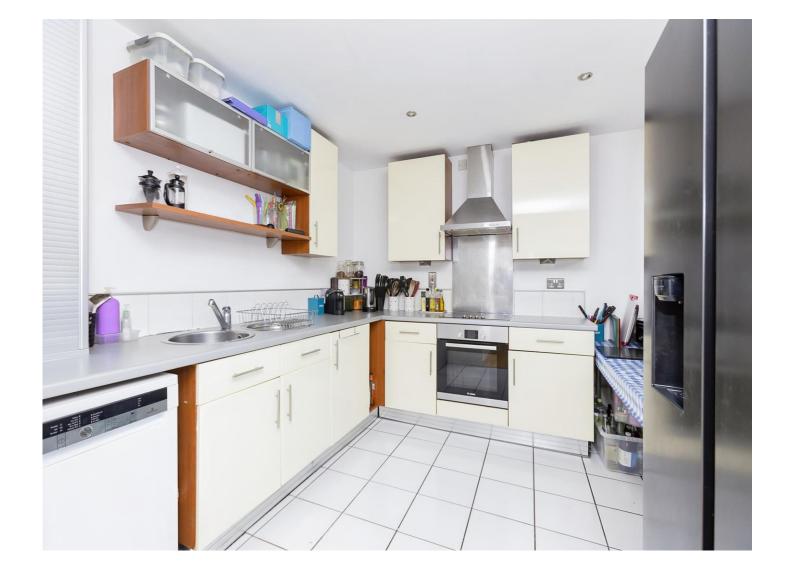

#### **Kitchen**

10' 4" x 9' 10" ( 3.15m x 3.00m )

Fitted with wall and base units, laminate worktops, sink and drainer, electric oven and hob with cooker hood over, plumbing for dishwasher, space for double fridge freezer and double glazed window.