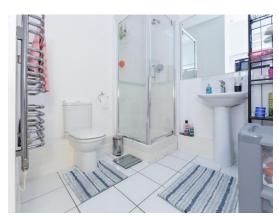

#### **Bathroom**

Bath with shower attachment, wash hand basin, w.c., heated towel rail and extractor fan.