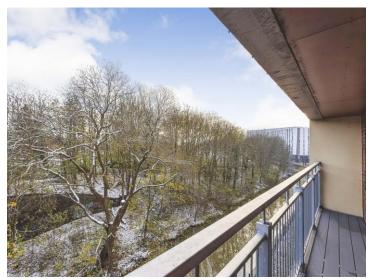

### **Lounge/ Diner**

20' 3" max x 16' 1" ( 6.17m max x 4.90m )

With t.v. point, storage heater, utility cupboard with space for washing machine, double glazed window and double glazed French doors leading onto a BALCONY which overlooks the River Soar.