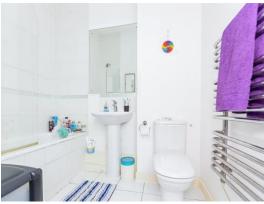

#### **Bathroom**

Bath with shower attachment, wash hand basin, w.c., heated towel rail and extractor fan.