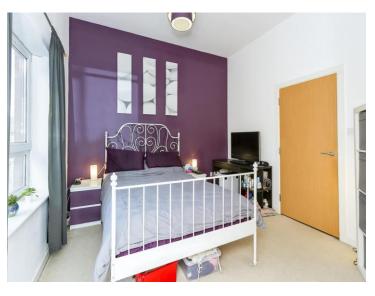

#### **Bedroom One**

**En-Suite** 

11' 3" x 11' 3" ( 3.43m x 3.43m )

Double glazed window, built-in wardrobe, storage heater, telephone point and door to the en-suite.

Shower cubicle, wash hand basin, w.c., heated towel rail, extractor fan and double glazed window.