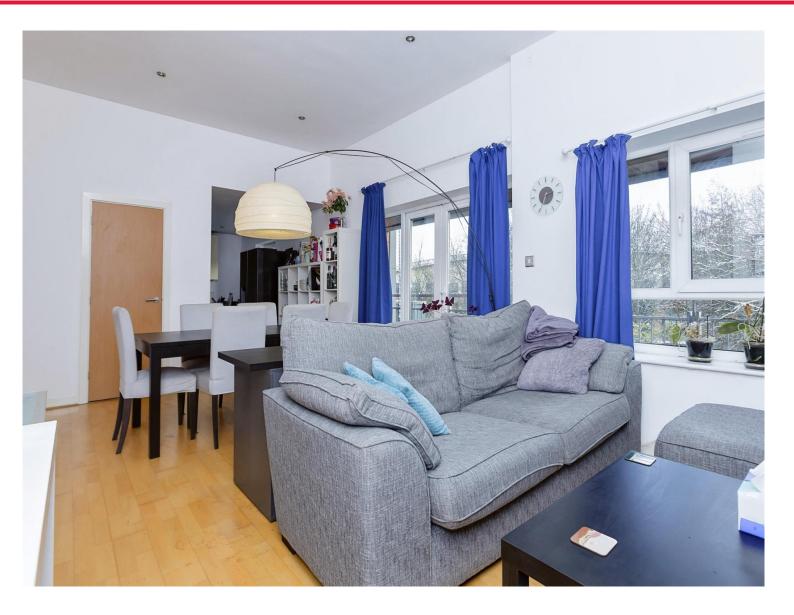

### **Lounge/ Diner**

20' 3" max x 16' 1" ( 6.17m max x 4.90m )

With t.v. point, storage heater, utility cupboard with space for washing machine, double glazed window and double glazed French doors leading onto a BALCONY which overlooks the River Soar.