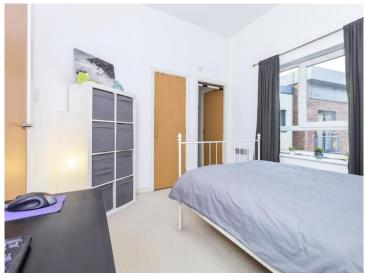

#### **Bedroom Two**

15' 11" x 9' 9" ( 4.85m x 2.97m )

Double glazed window, built-in wardrobe and storage heater.