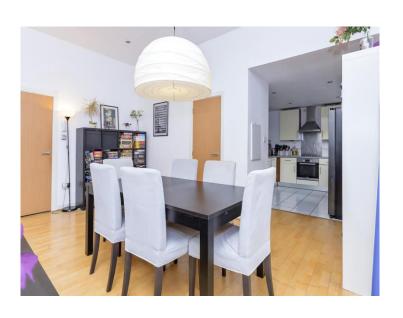

### **Lounge/ Diner**

20' 3" max x 16' 1" ( 6.17m max x 4.90m )

With t.v. point, storage heater, utility cupboard with space for washing machine, double glazed window and double glazed French doors leading onto a BALCONY which overlooks the River Soar.