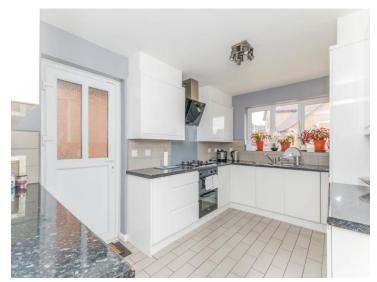

#### **Breakfast Kitchen**

Fitted with wall and base units, one and a half bowl sink and drainer, laminate worktops, electric oven, gas hob with extractor hood over, plumbing for washing machine and dishwasher, space for fridge/freezer, double glazed window to the rear and door to the side elevation.