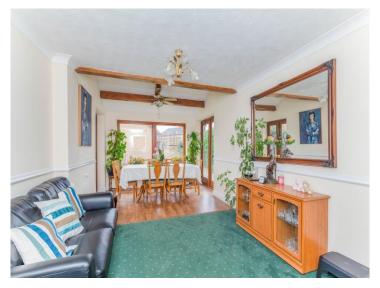

#### Lounge

18' 6" x 10' 6" ( 5.64m x 3.20m )

Double glazed window to the front, double glazed patio doors leading out to the rear garden, electric fireplace, wall lights, two radiators and t.v. point.

## **Dining Room**

19' 7" x 10' 5" ( 5.97m x 3.17m )

Double glazed window to the rear, radiator, t.v. point and double glazed French doors to both sides of the room leading out to the garden.