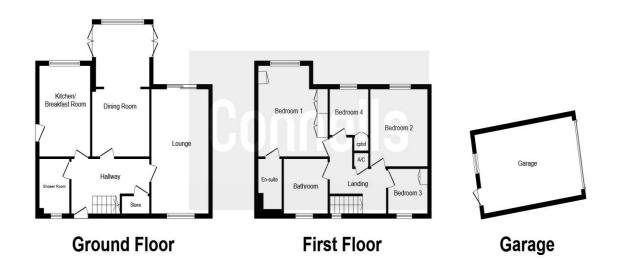

## Outside

To the front of the property there is off road parking leading to a DETACHED GARAGE, with a good size garden to the rear.

This floor plan is for illustrative purposes only. It is not drawn to scale. Any measurements, floor areas (including any total floor area), openings and orientation are approximate. No details are guaranteed, they cannot be relied upon for any purpose and they do not form part of any agreement. No liability is taken for any error, omission or misstatement. A party must rely upon its own inspection(s).