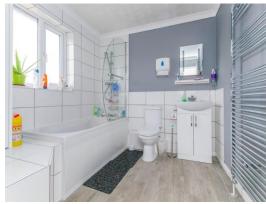

## **Bathroom**

Bath with mixer taps, wash hand basin with vanity unit, w.c., shaver point, radiator and double glazed window to the front.