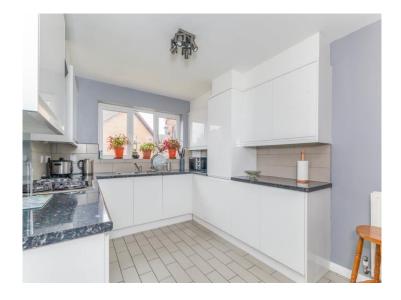

#### **Breakfast Kitchen**

Fitted with wall and base units, one and a half bowl sink and drainer, laminate worktops, electric oven, gas hob with extractor hood over, plumbing for washing machine and dishwasher, space for fridge/freezer, double glazed window to the rear and door to the side elevation.