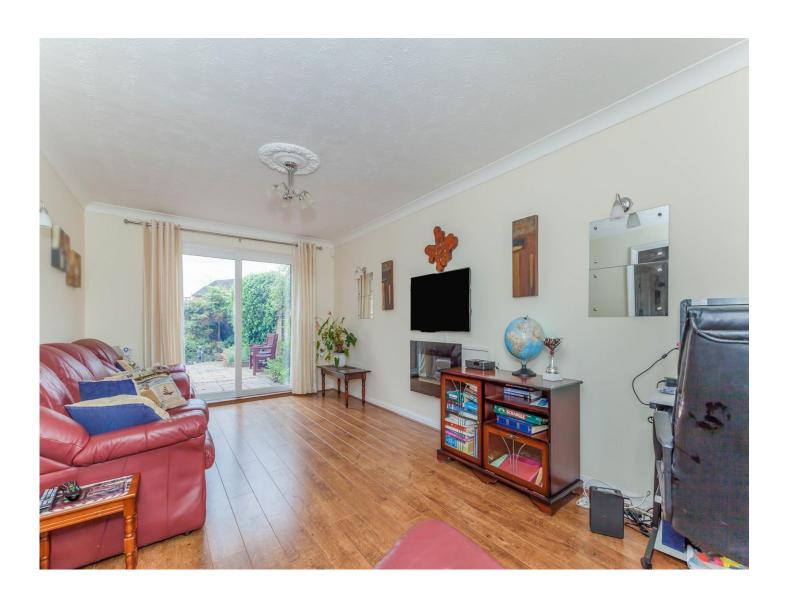

#### Lounge

18' 6" x 10' 6" ( 5.64m x 3.20m )

Double glazed window to the front, double glazed patio doors leading out to the rear garden, electric fireplace, wall lights, two radiators and t.v. point.