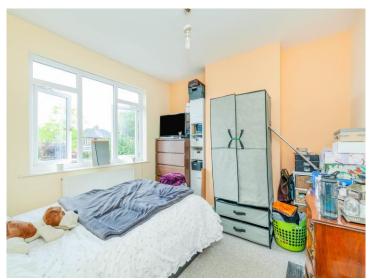

#### **Bedroom One**

15' 2" max x 10' 4" max ( 4.62m max x 3.15m max )

Double glazed bay window to the front and radiator.