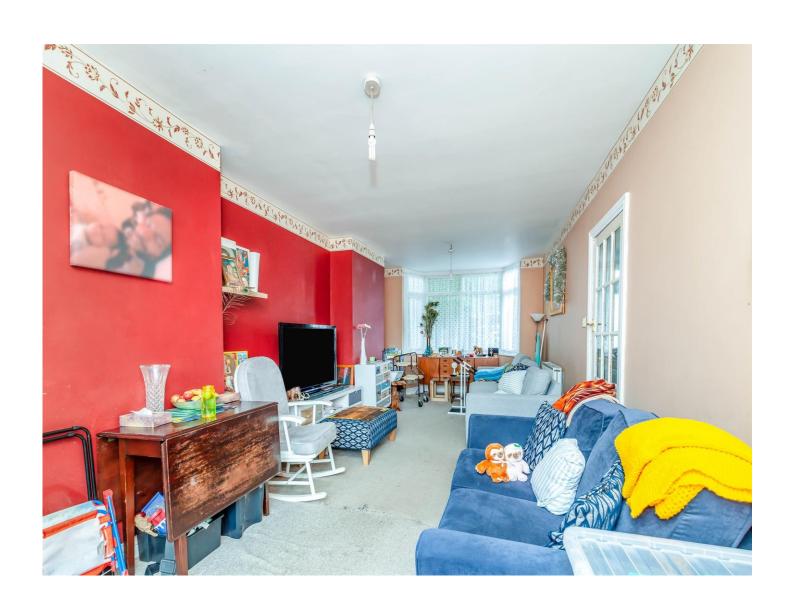

# **Through Lounge/ Diner**

26' 3" max x 10' 4" max ( 8.00m max x 3.15m max )

Double glazed bay window to the front, radiator, t.v. point, telephone point and double glazed patio doors leading out to the rear garden.