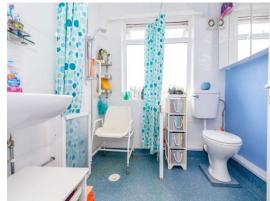

## **Shower Room**

Walk-in shower, wash hand basin, w.c. and double glazed window to the rear.