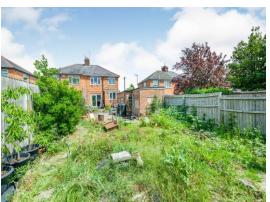

#### Outside

To the front of the property there is off road parking. To the rear is a good size garden, mainly laid to lawn with a patio area, fenced surround and access to the garage.