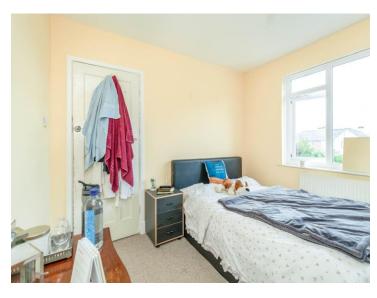

#### **Bedroom Three**

7' 8" x 6' 6" max ( 2.34m x 1.98m max ) Double glazed window to the front.