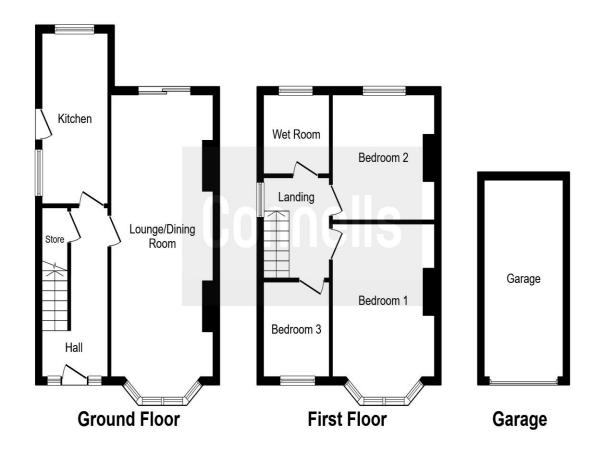

# Garage

Up and over door, power, light and door to the side. There is also a separate room to the rear.

This floor plan is for illustrative purposes only. It is not drawn to scale. Any measurements, floor areas (including any total floor area), openings and orientation are approximate. No details are guaranteed, they cannot be relied upon for any purpose and they do not form part of any agreement. No liability is taken for any error, omission or misstatement. A party must rely upon its own inspection(s).

Plan produced for Connells. Powered by www.focalagent.com

To view this property please contact Connells on