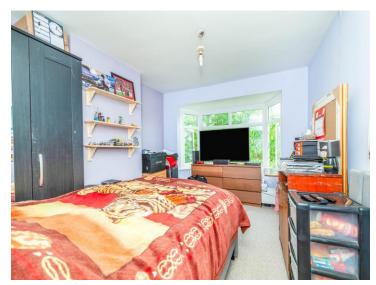

#### **Bedroom One**

15' 2" max x 10' 4" max ( 4.62m max x 3.15m max )

Double glazed bay window to the front and radiator.

#### **Bedroom Two**

10' 5" max x 10' 3" max ( 3.17m max x 3.12m max ) Double glazed window to the rear and radiator.

#### **Bedroom Three**

7' 8" x 6' 6" max ( 2.34m x 1.98m max ) Double glazed window to the front.