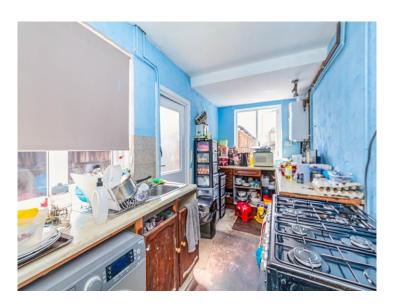

#### **Kitchen**

14' 2" max x 6' 7" ( 4.32m max x 2.01m )

Fitted with a range of wall and base units, stainless steel sink and drainer, work surfaces with tiling to splashbacks, gas cooker point and space for range cooker, plumbing for washing machine, central heating boiler, double glazed windows to the side and rear, door to the side.