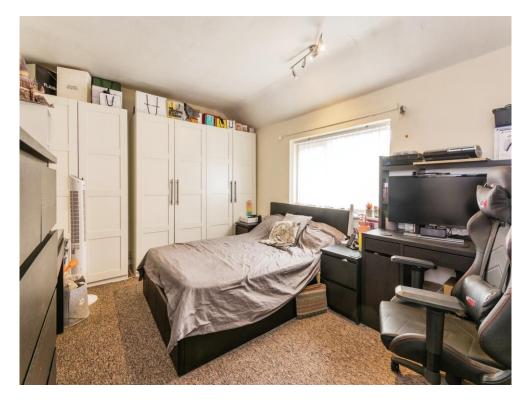

#### **Bedroom 1**

14' 6" + recess x 18' 3" ( 4.42m + recess x 5.56m )

Front facing, double glazed, carpet flooring, radiator and built in storage.

## Bedroom 2

9' 1" x 7' 4" ( 2.77m x 2.24m )

Front facing, double glazed, carpet flooring, radiator and built in storage.