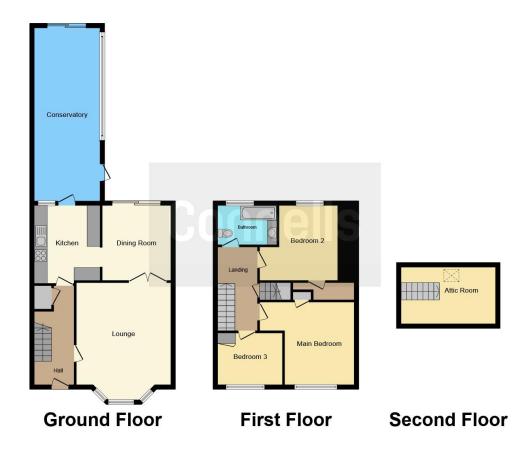

## Lounge

14' 3" x 12' (4.34m x 3.66m)

Front facing, Bay window, electric fire and surround, radiator, wooden flooring and double doors to dining room.

## **Dining Room**

10' 5" x 11' 3" ( 3.17m x 3.43m )

Rear facing, door to garden, laminate flooring, radiator and storage unit.

#### Kitchen

8' 9" x 10' 5" ( 2.67m x 3.17m )

Matching wall and base units, laminate worktop, freestanding oven, part tiled walls and laminate flooring.

#### **Bedroom 1**

14' 6" + recess x 18' 3" ( 4.42m + recess x 5.56m )

Front facing, double glazed, carpet flooring, radiator and built in storage.

## Bedroom 2

9' 1" x 7' 4" ( 2.77m x 2.24m )

Front facing, double glazed, carpet flooring, radiator and built in storage.

## **Bedroom 3**

9' 7" x 10' 7" + recess ( 2.92 m x 3.23 m + recess )

Rear facing, Double glazed, carpet flooring and radiator.

#### **Bathroom**

Rear facing, double glazed with Three piece suite with shower over bath.

# **Loft Space**

Skylight, carpet flooring and built in storage.

To view this property please contact Connells on

T 01803 213 641 E torquay@connells.co.uk

115 Union Street TORQUAY TQ1 3DW

**EPC** Rating: C