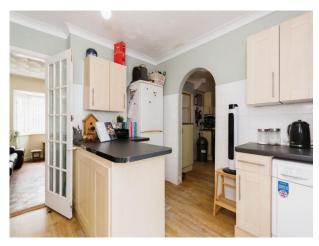

#### Kitchen

8' 9" x 10' 5" ( 2.67m x 3.17m )

Matching wall and base units, laminate worktop, freestanding oven, part tiled walls and laminate flooring.