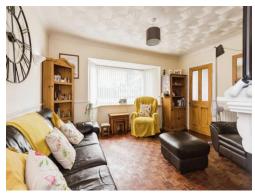

Step inside and be greeted by an inviting living room, bathed in natural light that creates a warm and cozy atmosphere. The open-concept layout seamlessly flows into a spacious dining area, perfect for entertaining family and friends.

## Lounge

14' 3" x 12' (4.34m x 3.66m)

Front facing, Bay window, electric fire and surround, radiator, wooden flooring and double doors to dining room.