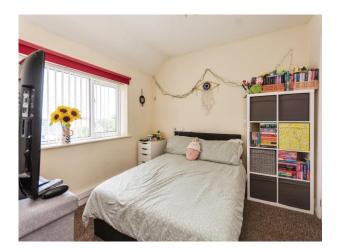

## Bedroom 2

9' 1" x 7' 4" ( 2.77m x 2.24m )

Front facing, double glazed, carpet flooring, radiator and built in storage.

## **Bedroom 3**

9' 7" x 10' 7" + recess ( 2.92 m x 3.23 m + recess )

Rear facing, Double glazed, carpet flooring and radiator.