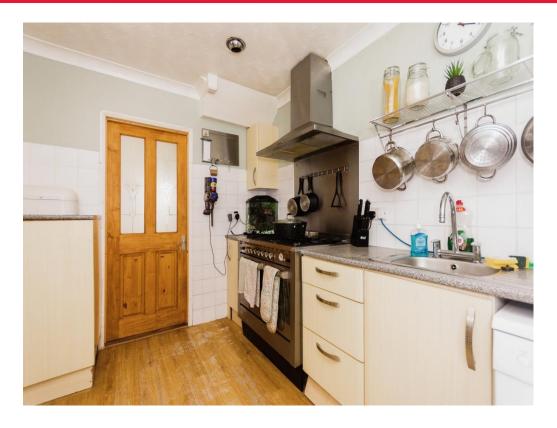

The well-appointed kitchen features sleek countertops, high-quality appliances, and ample storage space, making meal preparations a breeze. From here, step out onto the private patio, where you can enjoy your morning coffee or host summer barbecues while relishing the beautiful surrounding views.

#### Kitchen

8' 9" x 10' 5" ( 2.67m x 3.17m )

Matching wall and base units, laminate worktop, freestanding oven, part tiled walls and laminate flooring.