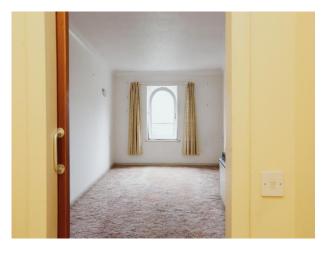

# **Bedroom 1**

15' 5" x 8' 6" ( 4.70m x 2.59m ) Front facing, double glazed window, carpet flooring, electric storage heater and views over Ellacombe park.