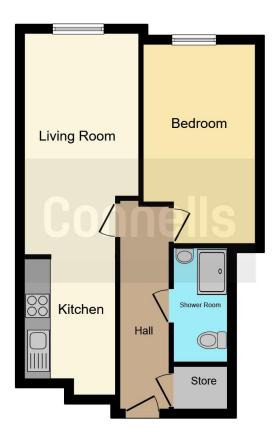

# Bathroom

Three piece suite consisting of large walk in shower, WC, wash hand basin and linoleum floor.

This floorplan is for illustrative purposes only and is not drawn to scale. Measurements, floor-areas, openings and orientations are approximate. They should not be relied upon for any purpose and do not form any part of an agreement. No liability is taken for any error or mis-statement. All parties must rely on their own inspections.