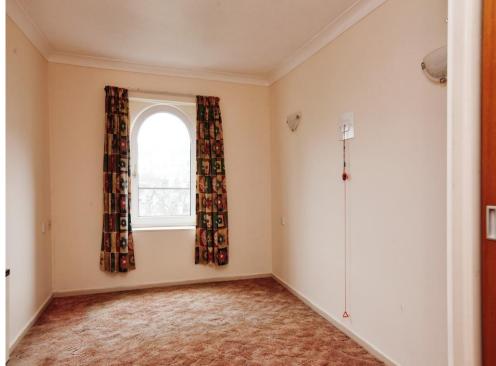

# **Bedroom 1**

15' 5" x 8' 6" ( 4.70m x 2.59m ) Front facing, double glazed window, carpet flooring, electric storage heater and views over Ellacombe park.