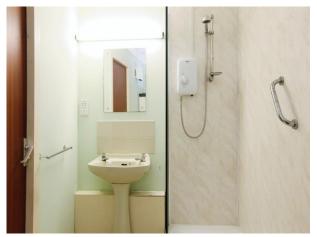

# Bathroom

Three piece suite consisting of large walk in shower, WC, wash hand basin and linoleum floor.

This floorplan is for illustrative purposes only and is not drawn to scale. Measurements, floor-areas, openings and orientations are approximate. They should not be relied upon for any purpose and do not form any part of an agreement. No liability is taken for any error or mis-statement. All parties must rely on their own inspections.