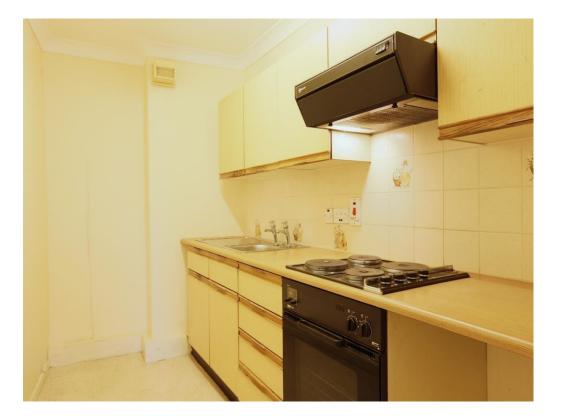

## **Kitchen**

#### 10' 8" x 8' 1" ( 3.25m x 2.46m ) Wood effect wall and base units, laminate work top, tiled splashback, integrated oven, hob and cooker hood, sink drainer and linoleum flooring.