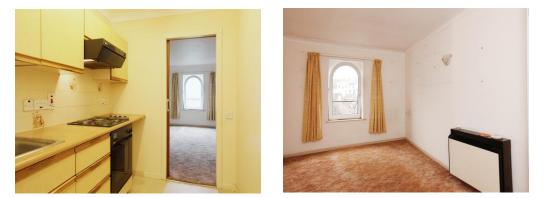

#### Lounge

16' 7" x 9' 9" ( 5.05m x 2.97m ) Front facing, double glazed window, carpet flooring, electric storage heater and views of Ellacombe Park.

# **Bedroom 1**

15' 5" x 8' 6" ( 4.70m x 2.59m ) Front facing, double glazed window, carpet flooring, electric storage heater and views over Ellacombe park.