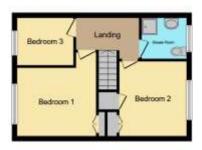

#### **Bedroom One**

11' 4" max x 9' 9" max ( 3.45 m max x 2.97 m max )

## **Bedroom Two**

10' 8" max x 9' 7" max ( 3.25m max x 2.92m max )

#### **Bedroom Three**

8' 3" max x 6' 11" max ( 2.51m max x 2.11m max )

## **Bathroom**