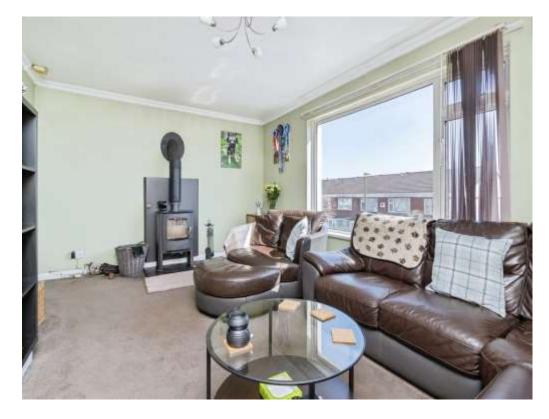

The property benefits from a private driveway with ample parking for up to three vehicles and features a welcoming entrance porch leading into the main residence. Inside, you'll find a large kitchen-diner, ideal for family living and entertaining, complemented by a cosy living area complete with a characterful log burner - perfect for those colder evenings and energy costs.

## Lounge

16' 11" max x 11' 4" max ( 5.16m max x 3.45m max )