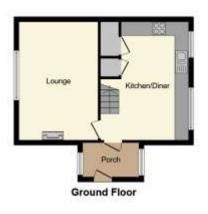

## **Entrance Hallway**

## Lounge

16' 11" max x 11' 4" max ( 5.16m max x 3.45m max )

## Kitchen

16' 11" max x 9' 4" max ( 5.16m max x 2.84m max )