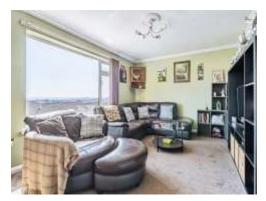

The property benefits from a private driveway with ample parking for up to three vehicles and features a welcoming entrance porch leading into the main residence. Inside, you'll find a large kitchen-diner, ideal for family living and entertaining, complemented by a cosy living area complete with a characterful log burner - perfect for those colder evenings and energy costs.

## Lounge

16' 11" max x 11' 4" max ( 5.16m max x 3.45m max )