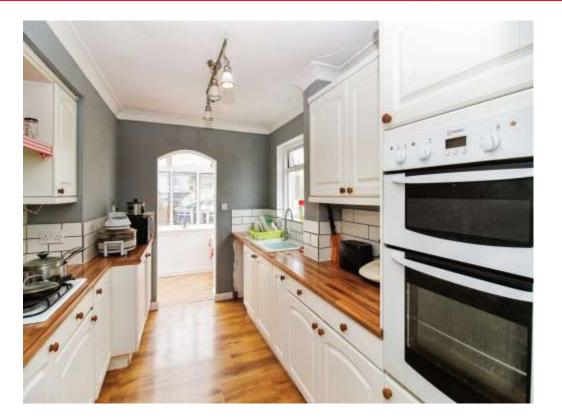

#### Kitchen

7' 3" max x 11' 10" ( 2.21m max x 3.61m )

Matching wall and base units.