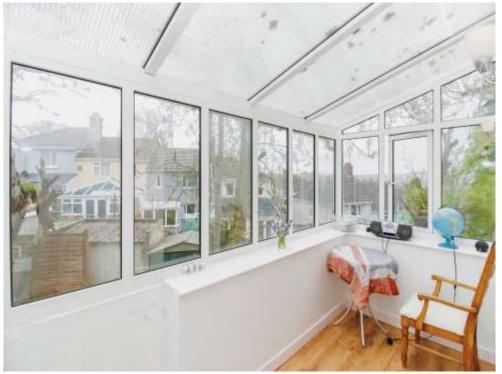

an living room/dining room with double doors to conservatory.

#### Kitchen

7' 3" max x 11' 10" ( 2.21m max x 3.61m )

Matching wall and base units.

#### Conservatory

Views over rear garden currently used as an office.

#### Wc

WC and wash hand basin.

#### Bedroom 1

13' max x 14' 6" max ( 3.96m max x 4.42m max )

Front facing with fitted wardrobes.

#### Bedroom 2

13' max x 11' 3" ( 3.96m max x 3.43m )

Rear facing with fitted wardrobes.

## Bedroom 3

7' 7" x 7' 8" ( 2.31m x 2.34m )

Front facing

#### Bathroom

Four piece suite comprising of Shower enclosure, bath, WC and wash hand basin, tiled wall and obscure window to rear.

# Double Garage

# Cellar & Storage

This property also has the benefit of a cellar and storage under the house with potential to be used as an office.









This floorplan is for illustrative purposes only and is not drawn to scale. Measurements, floor-areas, openings and orientations are approximate. They should not be relied upon for any purpose and do not form any part of an agreement. No liability is taken for any error or mis-statement. All parties must rely on their own inspections.

To view this property please contact Connells on

#### T 01803 213 641 E torquay@connells.co.uk

115 Union Street TORQUAY TQ1 3DW

Council Tax Band: C EPC Rating: D

view this property online connells.co.uk/Property/TQY314077







1. MONEY LAUNDERING REGULATIONS Intending purchasers will be asked to produce identification documentation at a later stage and we would ask for your co-operation in order that there will be no delay in agreeing the sale. 2