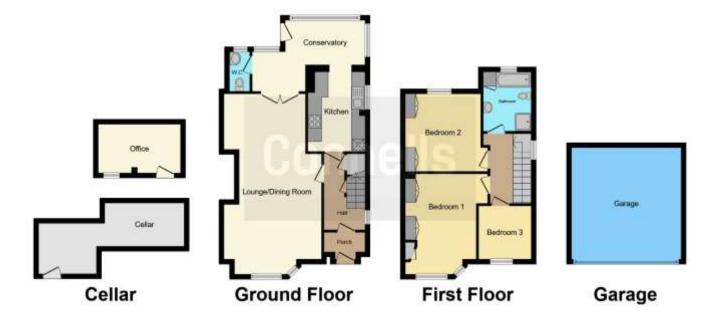

## Lounge/Dining Room

13' 10" max x 24' (4.22m max x 7.32m)

Front facing open plan living room/dining room with double doors to conservatory.

#### Kitchen

7' 3" max x 11' 10" ( 2.21m max x 3.61m )

Matching wall and base units.

#### Conservatory

Views over rear garden currently used as an office.

#### Wc

WC and wash hand basin.

#### Bedroom 1

13' max x 14' 6" max ( 3.96m max x 4.42m max )

Front facing with fitted wardrobes.

#### Bedroom 2

13' max x 11' 3" ( 3.96m max x 3.43m )

Rear facing with fitted wardrobes.

## Bedroom 3

7' 7" x 7' 8" ( 2.31m x 2.34m )

Front facing

#### Bathroom

Four piece suite comprising of Shower enclosure, bath, WC and wash hand basin, tiled wall and obscure window to rear.

# Double Garage

# Cellar & Storage

This property also has the benefit of a cellar and storage under the house with potential to be used as an office.

This floorplan is for illustrative purposes only and is not drawn to scale. Measurements, floor-areas, openings and orientations are approximate. They should not be relied upon for any purpose and do not form any part of an agreement. No liability is taken for any error or mis-statement. All parties must rely on their own inspections.