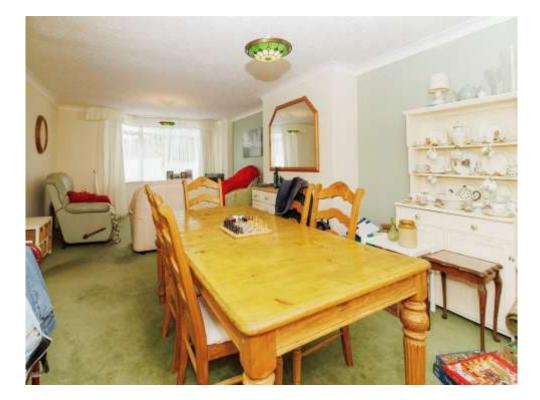

## Lounge/Dining Room

13' 10" max x 24' (4.22m max x 7.32m)

Front facing open plan living room/dining room with double doors to conservatory.