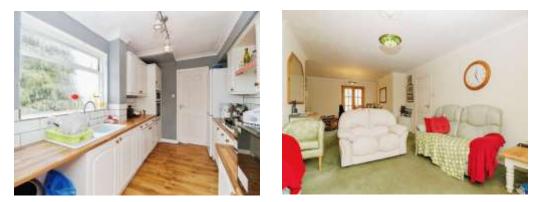

#### Kitchen

7' 3" max x 11' 10" ( 2.21m max x 3.61m )

Matching wall and base units.

## Lounge/Dining Room

13' 10" max x 24' (4.22m max x 7.32m)

Front facing open plan living room/dining room with double doors to conservatory.