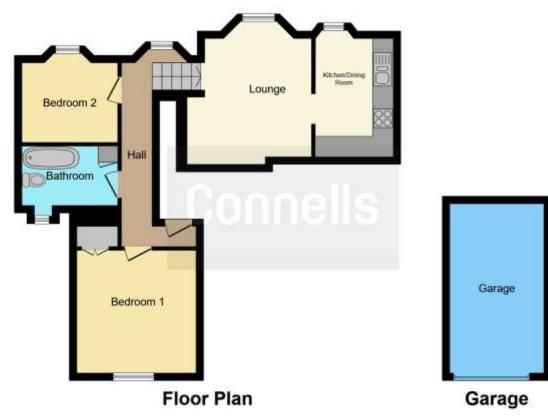

## **Living Room**

10' 9" x 11' 3" ( 3.28m x 3.43m )

### Kitchen/Diner

7' 5" x 11' 3" ( 2.26m x 3.43m )

## Bedroom 1

11' 10" + wardrobe x 11' 5" (  $3.61\mbox{m}$  + wardrobe x  $3.48\mbox{m}$  )

## Bedroom 2

9' 2" x 7' 8" ( 2.79m x 2.34m )

## **Bathroom**

Bath, wash hand basin, WC and cupboard.

To view this property please contact Connells on