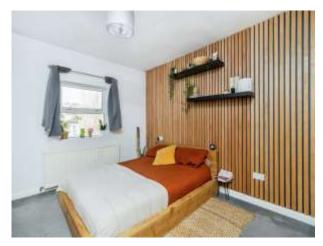

## Bedroom 1

11' 10" + wardrobe x 11' 5" (  $3.61\mbox{m}$  + wardrobe x  $3.48\mbox{m}$  )

## Bedroom 2

9' 2" x 7' 8" ( 2.79m x 2.34m )