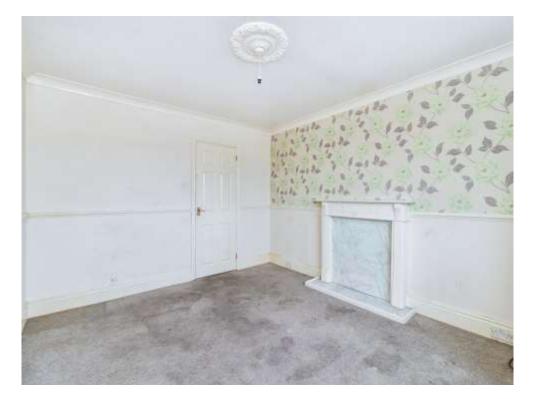

# **Living Room**

13' x 10' 11" ( 3.96m x 3.33m )

# Bedroom 1

13' 1" x 11' ( 3.99m x 3.35m )