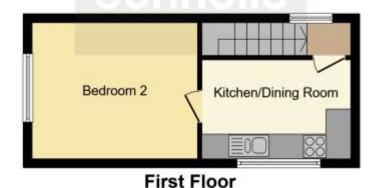

#### Kitchen

11' 8" x 7' 5" ( 3.56m x 2.26m )

# Bathroom

Bath, wash hand basin and WC

This floor plan is for illustrative purposes only. It is not drawn to scale. Any measurements, floor areas (including any total floor area), openings and orientation are approximate. No details are guaranteed, they cannot be relied upon for any purpose and they do not form part of any agreement. No liability is taken for any error, omission or misstatement. A party must rely upon its own inspection(s). Powered by www.focalagent.com