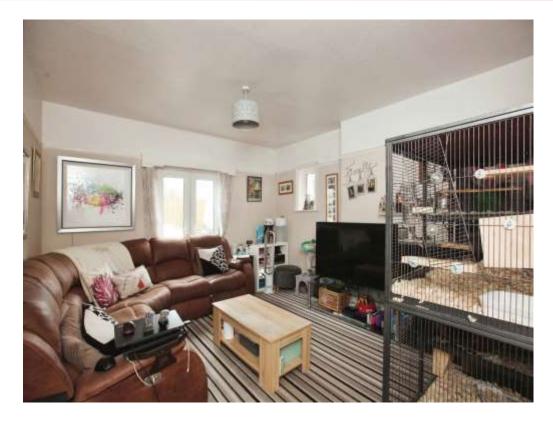

# **Living Room**

15' 7" x 12' 7" + alcoves (  $4.75m \times 3.84m + alcoves$  )