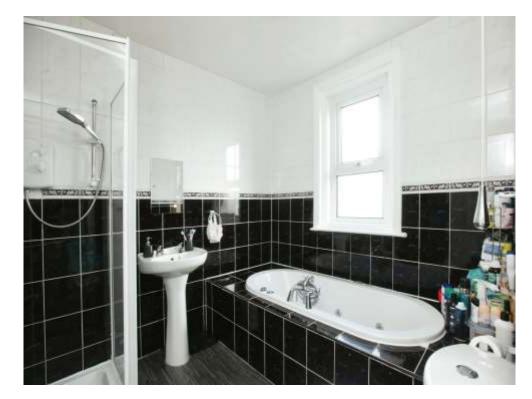

#### **Bathroom**

Four piece comprising of Bath, shower enclosure, WC and wash hand basin.