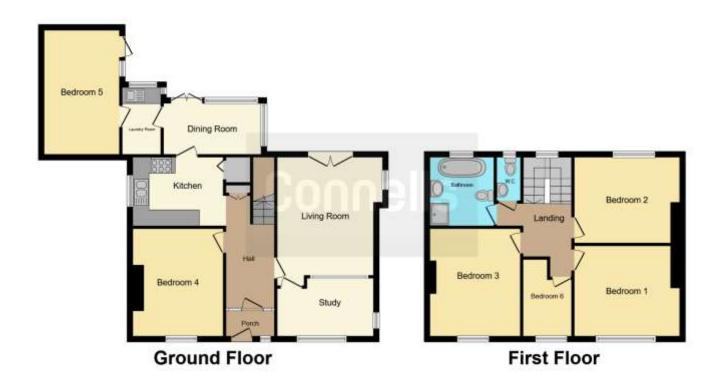

# **Living Room**

15' 7" x 12' 7" + alcoves (  $4.75m \times 3.84m + alcoves$  )

# Study

7' 1" max x 11' 8" ( 2.16m max x 3.56m )

#### Kitchen

11' 1" x 8' 4" ( 3.38m x 2.54m )

# **Dining Room**

11' 9" x 6' 3" ( 3.58m x 1.91m )

# **Laundry Room**

4' 7" x 8' 2" ( 1.40m x 2.49m )

#### Bedroom 4

11' 1" max x 12' 9" max ( 3.38 m max x 3.89 m max )

#### Bedroom 5

7' 2" x 15' 2" ( 2.18m x 4.62m )

### **Bedroom 1**

12' 9" x 11' (3.89m x 3.35m)

# Bedroom 2

12' 9" max x 10' 6" max ( 3.89 m max x 3.20 m max )

# Bedroom 3

11' 1" max x 12' 10" max ( 3.38m max x 3.91m max )

# Bedroom 6

6' 9" + alcove x 5' 9" ( 2.06m + alcove x 1.75m )

#### **Bathroom**

Four piece comprising of Bath, shower enclosure, WC and wash hand basin.

## Wc

WC and wash hand basin

This floor plan is for illustrative purposes only. It is not drawn to scale. Any measurements, floor areas (including any total floor area), openings and orientation are approximate. No details are guaranteed, they cannot be relied upon for any purpose and they do not form part of any agreement. No liability is taken for any error, omission or misstatement. A party must rely upon its own inspection(s). Powered by www.focalagent.com