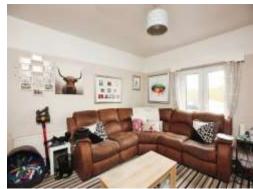

# **Living Room**

15' 7" x 12' 7" + alcoves (  $4.75m \times 3.84m + alcoves$  )