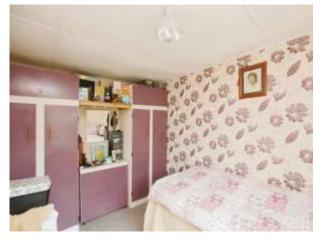

## Bedroom 2

8' 1" x 7' 7" ( 2.46m x 2.31m )

Double glazing and a wall mounted radiator.