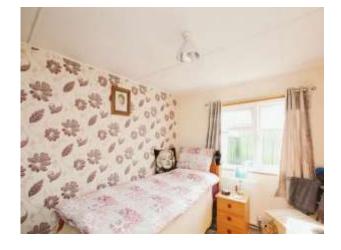

## Bedroom 1

11' 5" x 8' 1" ( 3.48m x 2.46m )

Double glazing and a wall mounted radiator.