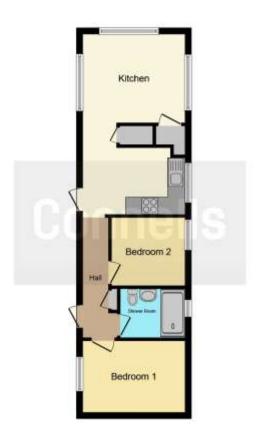

## Kitchen/Living Room

11' 5" x 20' 4" ( 3.48m x 6.20m )

Double glazing, wall and base units, one and a half bowl sink/drainer, integrated oven, gas hob, space for fridge/freezer.

## Bedroom 1

11' 5" x 8' 1" ( 3.48m x 2.46m )

Double glazing and a wall mounted radiator.

## Bedroom 2

8' 1" x 7' 7" ( 2.46m x 2.31m )

Double glazing and a wall mounted radiator.

#### Bathroom

Double glazed window, walk in shower, WC and wash hand basin.

To view this property please contact Connells on