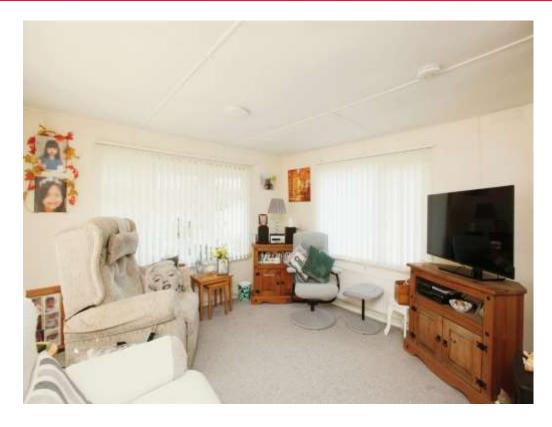

## Kitchen/Living Room

11' 5" x 20' 4" ( 3.48m x 6.20m )

Double glazing, wall and base units, one and a half bowl sink/drainer, integrated oven, gas hob, space for fridge/freezer.