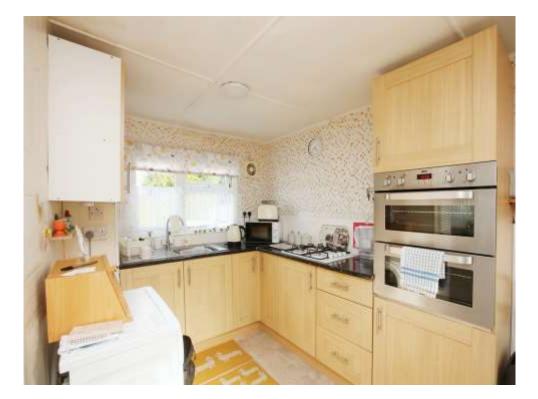

## Kitchen/Living Room

11' 5" x 20' 4" ( 3.48m x 6.20m )

Double glazing, wall and base units, one and a half bowl sink/drainer, integrated oven, gas hob, space for fridge/freezer.