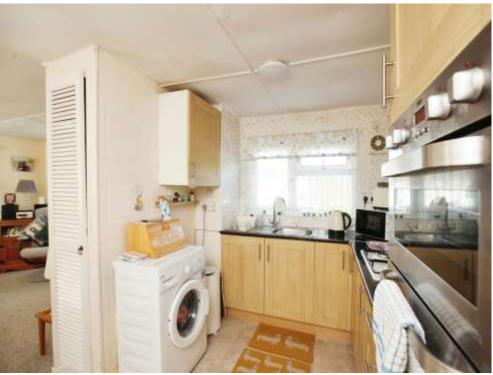

## Kitchen/Living Room

11' 5" x 20' 4" ( 3.48m x 6.20m )

Double glazing, wall and base units, one and a half bowl sink/drainer, integrated oven, gas hob, space for fridge/freezer.