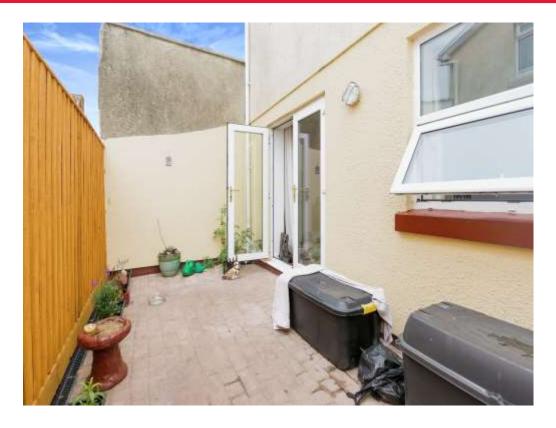

Outside, the property boasts a private courtyard garden, perfect for enjoying the fresh air and outdoor activities. Laburnum Row is a highly sought-after location, offering convenient access to local amenities, parks, and public transportation.

## Lounge

8' 4" x 12' 6" ( 2.54m x 3.81m )

Rear facing, carpet flooring, radiator and double glazed doors to private courtyard.