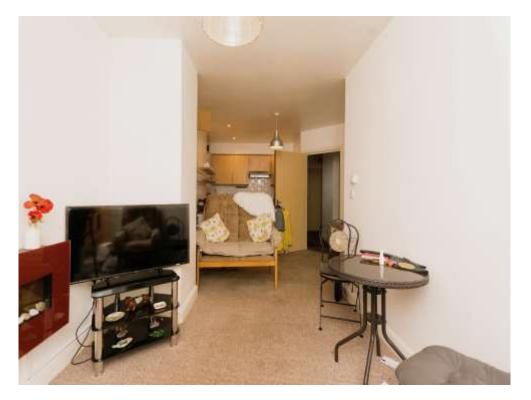

## Lounge

8' 4" x 12' 6" ( 2.54m x 3.81m )

Rear facing, carpet flooring, radiator and double glazed doors to private courtyard.

## **Sitting Room**

6' x 7' 3" ( 1.83m x 2.21m )

Carpet flooring.

#### Kitchen

8' 4" x 11' 8" ( 2.54m x 3.56m )

Matching wall and base units with space for appliances.