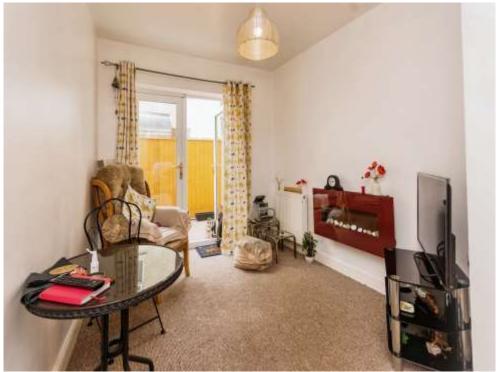

## Lounge

8' 4" x 12' 6" ( 2.54m x 3.81m )

Rear facing, carpet flooring, radiator and double glazed doors to private courtyard.